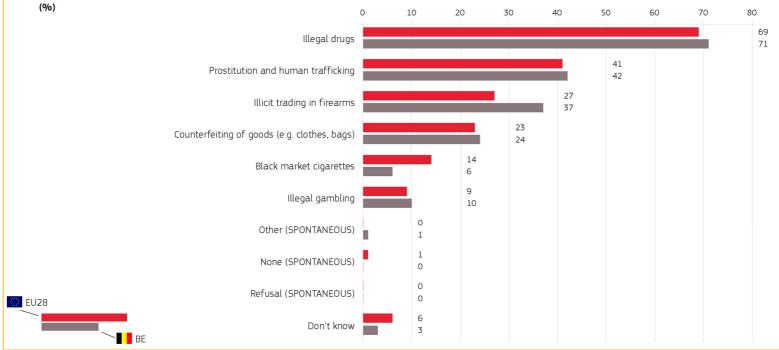

| 76   | 74 |  |  |  |
| Female                      | 72   | 66 |  |  |  |
| 16 Age                      |      |    |  |  |  |
| 15-24                       | 71   | 55 |  |  |  |
| 25-39                       | 78   | 75 |  |  |  |
| 40-54                       | 76   | 73 |  |  |  |
| 55+                         | 71   | 70 |  |  |  |
| 😎 Education (End of)        |      |    |  |  |  |
| 15-                         | 70   | 62 |  |  |  |
| 16-19                       | 75   | 71 |  |  |  |
| 20+                         | 77   | 74 |  |  |  |
| Still studying              | 71   | 54 |  |  |  |
| Socio-demographic breakdown |      |    |  |  |  |



### 4. SINGLE MOST IMPORTANT SOURCE OF REVENUE FOR ORGANISED CRIME



# 5. TWO MOST IMPORTANT SOURCES OF REVENUE FOR ORGANISED CRIME







## 6. MAIN CONCERNS REGARDING CIGARETTES IN THE BLACK MARKET



| <ul><li>QC6 From your point of view, what cigarettes? (MAX. 2 ANSWERS)</li><li>(%)</li></ul> |                       | of the black market in |
|----------------------------------------------------------------------------------------------|-----------------------|------------------------|
| Answer: Loss of taxes<br>for the State                                                       | EU28                  | BE                     |
| TOTAL                                                                                        | 43                    | 40                     |
| Sender                                                                                       |                       |                        |
|