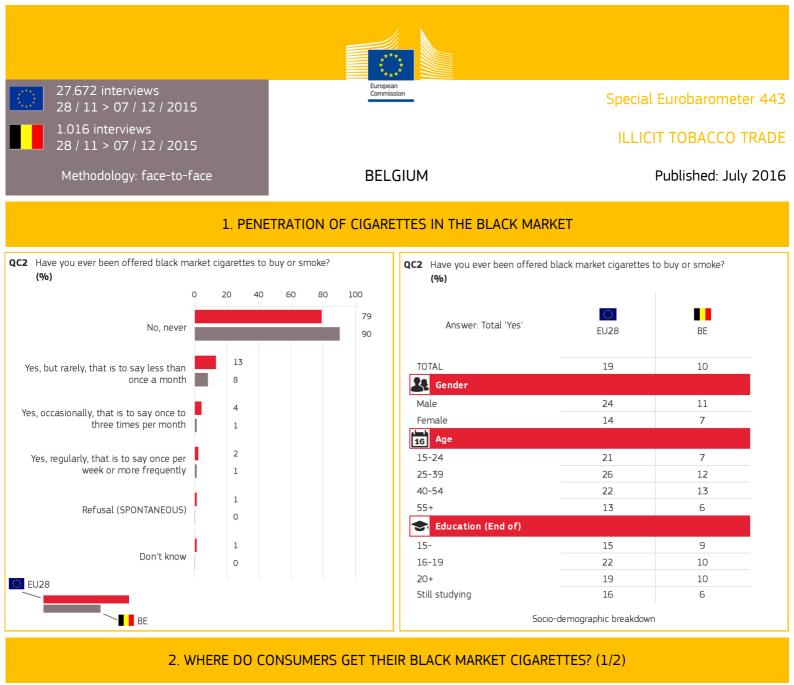

Base: respondents who have been offered black market cigarettes to buy or smoke

#### 1