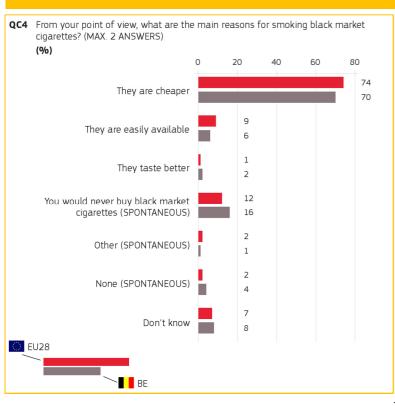

# 3. REASONS FOR SMOKING BLACK MARKET CIGARETTES

QC4 From your point of view, what are the main reasons for smoking black market cigarettes? (MAX. 2 ANSWERS)(%)

| Answer: They are cheaper    | EU28 | BE |  |  |  |
|-----------------------------|------|----|--|--|--|
| TOTAL                       | 74   | 70 |  |  |  |
| 🛃 Gender                    |      |    |  |  |  |
| Male                        | 76   | 74 |  |  |  |
| Female                      | 72   | 66 |  |  |  |
| 16 Age                      |      |    |  |  |  |
| 15-24                       | 71   | 55 |  |  |  |
| 25-39                       | 78   | 75 |  |  |  |
| 40-54                       | 76   | 73 |  |  |  |
| 55+                         | 71   | 70 |  |  |  |
| 😎 Education (End of)        |      |    |  |  |  |
| 15-                         | 70   | 62 |  |  |  |
| 16-19                       | 75   | 71 |  |  |  |
| 20+                         | 77   | 74 |  |  |  |
| Still studying              | 71   | 54 |  |  |  |
| Socio-demographic breakdown |      |    |  |  |  |