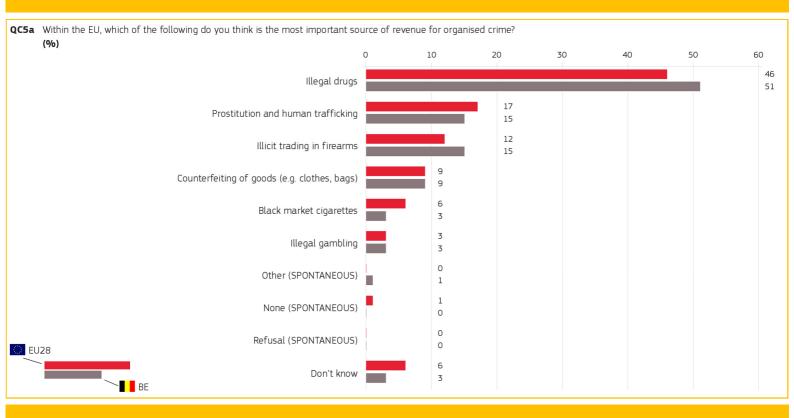

|      |    |  |  |  |
| Male                        | 76   | 74 |  |  |  |
| Female                      | 72   | 66 |  |  |  |
| 16 Age                      |      |    |  |  |  |
| 15-24                       | 71   | 55 |  |  |  |
| 25-39                       | 78   | 75 |  |  |  |
| 40-54                       | 76   | 73 |  |  |  |
| 55+                         | 71   | 70 |  |  |  |
| 😎 Education (End of)        |      |    |  |  |  |
| 15-                         | 70   | 62 |  |  |  |
| 16-19                       | 75   | 71 |  |  |  |
| 20+                         | 77   | 74 |  |  |  |
| Still studying              | 71   | 54 |  |  |  |
| Socio-demographic breakdown |      |    |  |  |  |



### 4. SINGLE MOST IMPORTANT SOURCE OF REVENUE FOR ORGANISED CRIME



# 5. TWO MOST IMPORTANT SOURCES OF REVENUE FOR ORGANISED CRIME







## 6. MAIN CONCERNS REGARDING CIGARETTES IN THE BLACK MARKET



| <ul><li>QC6 From your point of view, what cigarettes? (MAX. 2 ANSWERS)</li><li>(%)</li></ul> |                       | of the black market in |
|----------------------------------------------------------------------------------------------|-----------------------|------------------------|
| Answer: Loss of taxes<br>for the State                                                       | EU28                  | BE                     |
| TOTAL                                                                                        | 43                    | 40                     |
| Sender