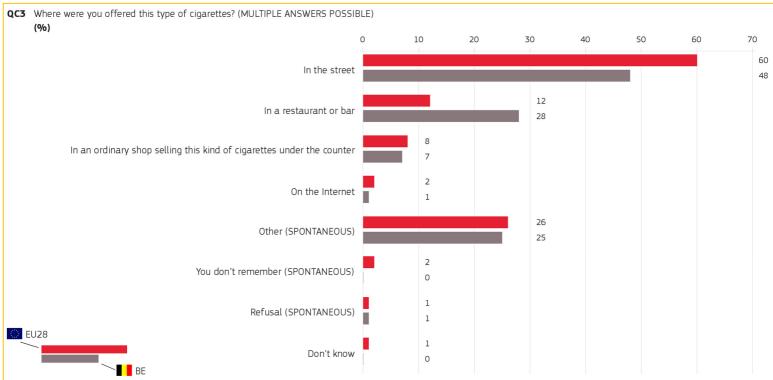

# 2. WHERE DO CONSUMERS GET THEIR BLACK MARKET CIGARETTES? (2/2)

| <ul> <li>QC3 Where were you offered this type of cigarettes? (MULTIPLE ANSWERS POSSIBLE)</li> <li>(%)</li> </ul> |      | BLE) QC3 Where were you offered this typ<br>(%) | <ul><li>QC3 Where were you offered this type of cigarettes? (MULTIPLE ANSWERS POSSIBLE)</li><li>(%)</li></ul> |                             |    |  |
|------------------------------------------------------------------------------------------------------------------|------|-------------------------------------------------|---------------------------------------------------------------------------------------------------------------|-----------------------------|----|--|
| Answer: In the street                                                                                            | EU28 | BE                                              | Answer: In a restaurant or bar                                                                                | EU28                        | BE |  |
| TOTAL                                                                                                            | 60   | 48                                              | TOTAL                                                                                                         | 12                          | 28 |  |
| Sender                                                                                                           |      |                                                 | Gender                                                                                                        |                             |    |  |
| Male                                                                                                             | 62   | 47                                              | Male                                                                                                          | 13                          | 27 |  |
| Female*                                                                                                          | 57   | 49                                              | Female*                                                                                                       | 12                          | 29 |  |
| 16 Age                                                                                                           |      |                                                 | 16 Age                                                                                                        |                             |    |  |
| 15-24*                                                                                                           | 60   | 51                                              | 15-24*                                                                                                        | 10                          | 44 |  |
| 25-39*                                                                                                           | 60   | 46                                              | 25-39*                                                                                                        | 13                          | 25 |  |
| 40-54*                                                                                                           | 60   | 49                                              | 40-54*                                                                                                        | 13                          | 15 |  |
| 55+*                                                                                                             | 59   | 47                                              | 55+*                                                                                                          | 13                          | 40 |  |
| Socio-demographic breakdown                                                                                      |      |                                                 | Socio-de                                                                                                      | Socio-demographic breakdown |    |  |

Base: respondents who have been offered black market cigarettes to buy or smoke

 $\ensuremath{^*}$  Insufficient base: results should be interpreted with caution