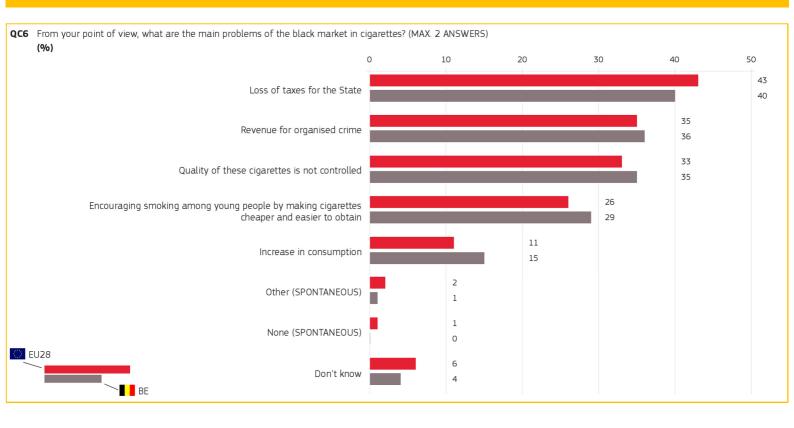

## 6. MAIN CONCERNS REGARDING CIGARETTES IN THE BLACK MARKET

| <ul><li>QC6 From your point of view, what cigarettes? (MAX. 2 ANSWERS)</li><li>(%)</li></ul> |                       | of the black market in |
|----------------------------------------------------------------------------------------------|-----------------------|------------------------|
| Answer: Loss of taxes<br>for the State                                                       | EU28                  | BE                     |
| TOTAL                                                                                        | 43                    | 40                     |
| Sender                                                                                       |                       |                        |
| Male                                                                                         | 45                    | 42                     |
| Female                                                                                       | 41                    | 37                     |
| 16 Age                                                                                       |                       |                        |
| 15-24                                                                                        | 35                    | 30                     |
| 25-39                                                                                        | 41                    | 38                     |
| 40-54                                                                                        | 46                    | 38                     |
| 55+                                                                                          | 44                    | 45                     |
| 🗢 Education (End of)                                                                         |                       |                        |
| 15-                                                                                          | 40                    | 42                     |
| 16-19                                                                                        | 45                    | 38                     |
| 20+                                                                                          | 44                    | 42                     |
| Still studying                                                                               | 37                    | 34                     |
| Socio-c                                                                                      | lemographic breakdown |                        |

**QC6** From your point of view, what are the main problems of the black market in

QC6 From your point of view, what are the main problems of the black market in cigarettes? (MAX. 2 ANSWERS)
(%)

| Answer: Revenue for<br>organised crime | EU28                  | BE |
|----------------------------------------|-----------------------|----|
| TOTAL                                  | 35                    | 36 |
| 💦 Gender                               |                       |    |
| Male                                   | 37                    | 39 |
| Female                                 | 33                    | 33 |
| 16 Age                                 |                       |    |
| 15-24                                  | 30                    | 26 |
| 25-39                                  | 35                    | 37 |
| 40-54                                  | 36                    | 36 |
| 55+                                    | 36                    | 38 |
| 😎 Education (End of)                   |                       |    |
| 15-                                    | 30                    | 33 |
| 16-19                                  | 35                    | 36 |
| 20+                                    | 40                    | 39 |
| Still studying                         | 33                    | 21 |
| Socio-c                                | lemographic breakdown |    |