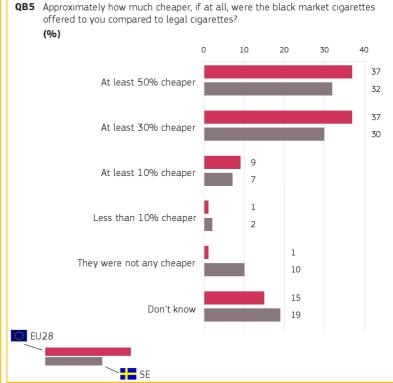

#### 3. REASONS FOR SMOKING BLACK MARKET CIGARETTES

Base: respondents who have been offered black market cigarettes to buy or smoke

Methodology: face-to-face

Special Eurobarometer 482