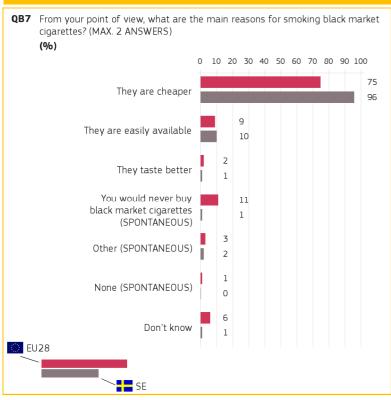

#### 3. REASONS FOR SMOKING BLACK MARKET CIGARETTES

Base: respondents who have been offered black market cigarettes to buy or smoke

Methodology: face-to-face

Special Eurobarometer 482