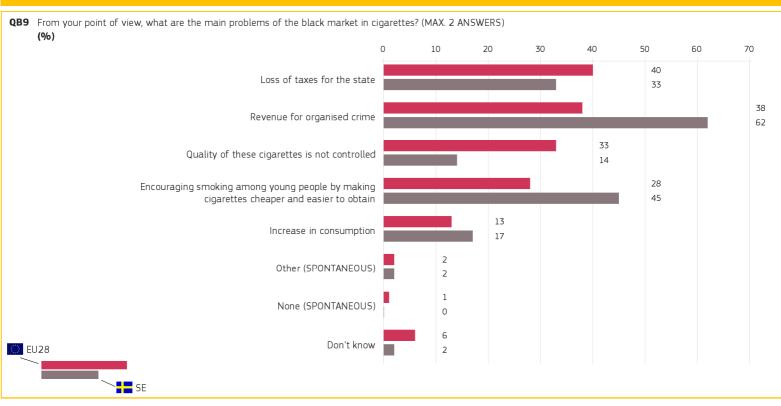

### 6. MAIN CONCERNS REGARDING CIGARETTES IN THE BLACK MARKET

Sweden

Base: all respondents

| QB9 From your point of view, what are the main problems of the black market in cigarettes? (MAX. 2 ANSWERS)  (%) |      |    |  |  |
|------------------------------------------------------------------------------------------------------------------|------|----|--|--|
| Answer: Loss of taxes for the state                                                                              | EU28 | SE |  |  |
| TOTAL                                                                                                            | 40   | 33 |  |  |
| 👬 Gender                                                                                                         |      |    |  |  |
| Man                                                                                                              | 44   | 33 |  |  |
| Woman                                                                                                            | 37   | 33 |  |  |
| Age                                                                                                              |      |    |  |  |
| 15-24                                                                                                            | 29   | 27 |  |  |
| 25-39                                                                                                            | 41   | 27 |  |  |
| 40-54                                                                                                            | 43   | 31 |  |  |
| 55+                                                                                                              | 42   | 39 |  |  |
| <b>⇒</b> Education (End of)                                                                                      |      |    |  |  |
| 15-                                                                                                              | 41   | 49 |  |  |
| 16-19                                                                                                            | 42   | 37 |  |  |
| 20+                                                                                                              | 42   | 33 |  |  |
| Still studying                                                                                                   | 28   | 23 |  |  |
| Socio-demographic breakdown                                                                                      |      |    |  |  |

| QB9 From your point of view, what are the main problems of the black market in cigarettes? (MAX. 2 ANSWERS) (%) |      |    |  |  |
|-----------------------------------------------------------------------------------------------------------------|------|----|--|--|
| Answer: Encouraging smoking<br>among young people by making<br>cigarettes cheaper and easier to obtain          | EU28 | SE |  |  |
| TOTAL                                                                                                           | 28   | 45 |  |  |
| <b>iii</b> Gender                                                                                               |      |    |  |  |
| Man                                                                                                             | 27   | 41 |  |  |
| Woman                                                                                                           | 30   | 49 |  |  |
| Age                                                                                                             |      |    |  |  |
| 15-24                                                                                                           | 34   | 51 |  |  |
| 25-39                                                                                                           | 27   | 43 |  |  |
| 40-54                                                                                                           | 27   | 48 |  |  |
| 55+                                                                                                             | 28   | 42 |  |  |
| ➡         Education (End of)                                                                                    |      |    |  |  |
| 15-                                                                                                             | 29   | 41 |  |  |
| 16-19                                                                                                           | 27   | 47 |  |  |
| 20+                                                                                                             | 28   | 42 |  |  |
| Still studying                                                                                                  | 35   | 60 |  |  |
| Socio-demographic breakdown                                                                                     |      |    |  |  |