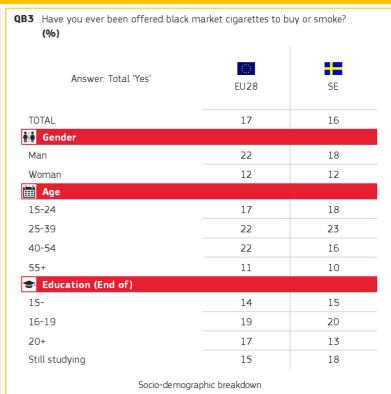

#### 2. WHERE DO CONSUMERS GET THEIR BLACK MARKET CIGARETTES? (1/2)

Special Eurobarometer 482

## 2. WHERE DO CONSUMERS GET THEIR BLACK MARKET CIGARETTES? (2/2)

| QB4 Where were you offered this type of cigarettes? (MULTIPLE ANSWERS POSSIBLE) (%) |                  |    |  |  |
|-------------------------------------------------------------------------------------|------------------|----|--|--|
| Answer: In the street                                                               | <b>O</b><br>EU28 | SE |  |  |
| TOTAL                                                                               | 67               | 32 |  |  |
| 👬 Gender                                                                            |                  |    |  |  |
| Man                                                                                 | 67               | 40 |  |  |
| Woman                                                                               | 65               | 20 |  |  |
| Age                                                                                 |                  |    |  |  |
| 15-24                                                                               | 74               | 46 |  |  |
| 25-39                                                                               | 64               | 24 |  |  |
| 40-54                                                                               | 66               | 31 |  |  |
| 55+                                                                                 | 66               | 38 |  |  |
| 🕏 Education (End of)                                                                |                  |    |  |  |
| 15-                                                                                 | 66               | 17 |  |  |
| 16-19                                                                               | 64               | 57 |  |  |
| 20+                                                                                 | 69               | 26 |  |  |
| Still studying                                                                      | 68               | 21 |  |  |
| Socio-demographic breakdown  Base: respondents who have been offered                |                  |    |  |  |