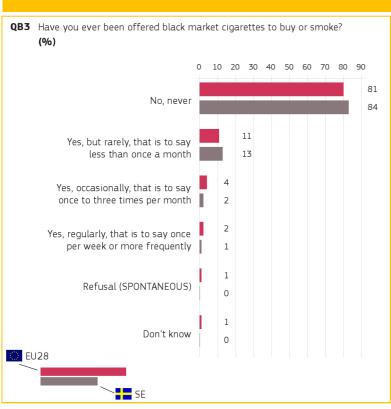

#### 1. PENETRATION OF CIGARETTES IN THE BLACK MARKET

Base: all respondents Base: all respondents