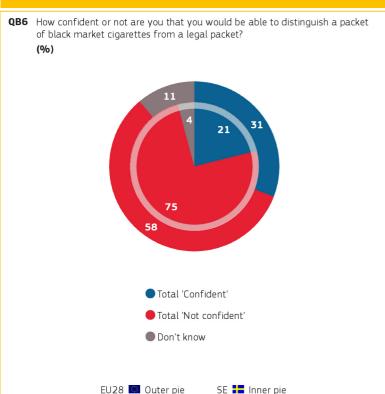

# 4. CONFIDENCE IN ABILITY TO DISTINGUISH A PACKET OF BLACK MARKET CIGARETTES FROM A LEGAL PACKET

Sweden

Base: all respondents

Base: all respondents