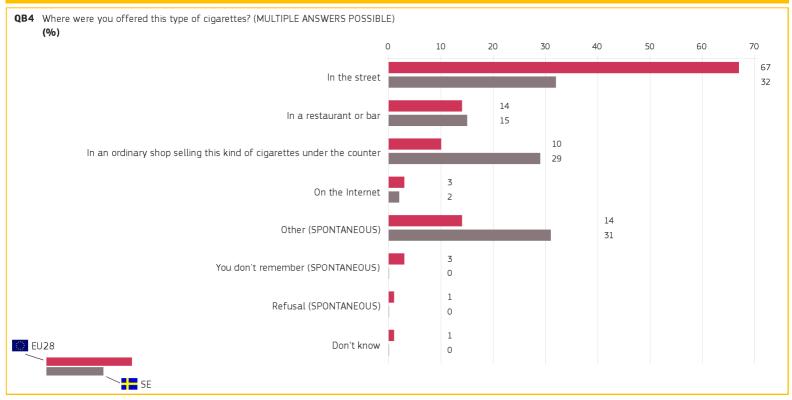

#### 2. WHERE DO CONSUMERS GET THEIR BLACK MARKET CIGARETTES? (1/2)

Special Eurobarometer 482

## 2. WHERE DO CONSUMERS GET THEIR BLACK MARKET CIGARETTES? (2/2)

| QB4 Where were you offered this type of cigarettes? (MULTIPLE ANSWERS POSSIBLE) (%) |                  |    |  |  |
|-------------------------------------------------------------------------------------|------------------|----|--|--|
| Answer: In the street                                                               | <b>O</b><br>EU28 | SE |  |  |
| TOTAL                                                                               | 67               | 32 |  |  |
| 👬 Gender                                                                            |                  |    |  |  |
| Man                                                                                 | 67               | 40 |  |  |
| Woman                                                                               | 65               | 20 |  |  |
| Age                                                                                 |                  |    |  |  |
| 15-24                                                                               | 74               | 46 |  |  |
| 25-39                                                                               | 64               | 24 |  |  |
| 40-54                                                                               | 66               | 31 |  |  |
| 55+                                                                                 | 66               | 38 |  |  |
| 🕏 Education (End of)                                                                |                  |    |  |  |
| 15-                                                                                 | 66               | 17 |  |  |
| 16-19                                                                               | 64               | 57 |  |  |
| 20+                                                                                 | 69               | 26 |  |  |
| Still studying                                                                      | 68               | 21 |  |  |
| Socio-demographic breakdown  Base: respondents who have been offered                |                  |    |  |  |

| <b>QB4</b> Where were you offered this type of cigarettes?<br>(MULTIPLE ANSWERS POSSIBLE)<br>(%) |      |    |  |
|--------------------------------------------------------------------------------------------------|------|----|--|
| Answer: In a restaurant or bar                                                                   | EU28 | SE |  |
| TOTAL                                                                                            | 14   | 15 |  |
| តំ  <mark>តំ</mark> Gender                                                                       |      |    |  |
| Man                                                                                              | 16   | 16 |  |
| Woman                                                                                            | 11   | 13 |  |
| 🛗 Age                                                                                            |      |    |  |
| 15-24                                                                                            | 16   | 18 |  |
| 25-39                                                                                            | 12   | 17 |  |
| 40-54                                                                                            | 15   | 15 |  |
| 55+                                                                                              | 15   | 12 |  |
| studention (End of)                                                                              |      |    |  |
| 15-                                                                                              | 18   | 0  |  |
| 16-19                                                                                            | 13   | 19 |  |
| 20+                                                                                              | 15   | 15 |  |
| Still studying                                                                                   | 12   | 12 |  |

Socio-demographic breakdown

Base: respondents who have been offered black market cigarettes to buy or smoke

Base: respondents who have been offered black market cigarettes to buy or smoke