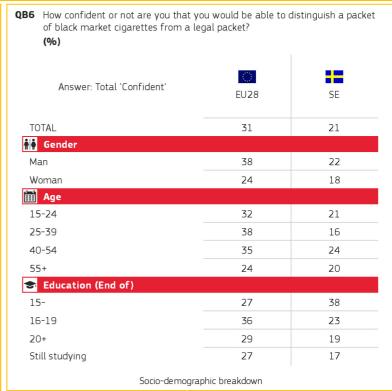

# 4. CONFIDENCE IN ABILITY TO DISTINGUISH A PACKET OF BLACK MARKET CIGARETTES FROM A LEGAL PACKET

Sweden

Base: all respondents

Base: all respondents