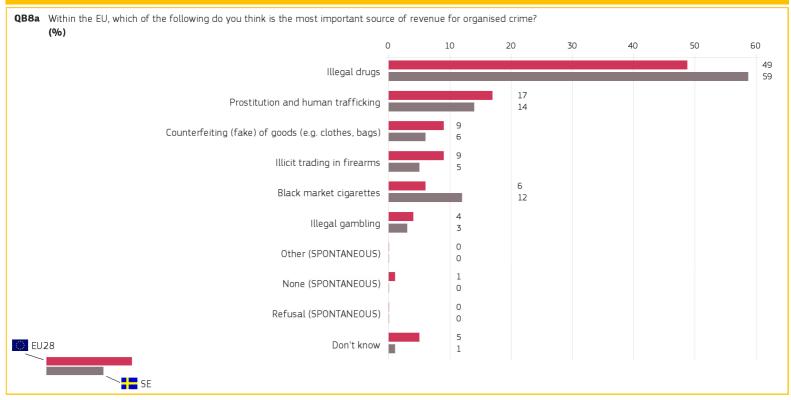

#### 5. SINGLE MOST IMPORTANT SOURCE OF REVENUE FOR ORGANISED CRIME

Methodology: face-to-face

Special Eurobarometer 482