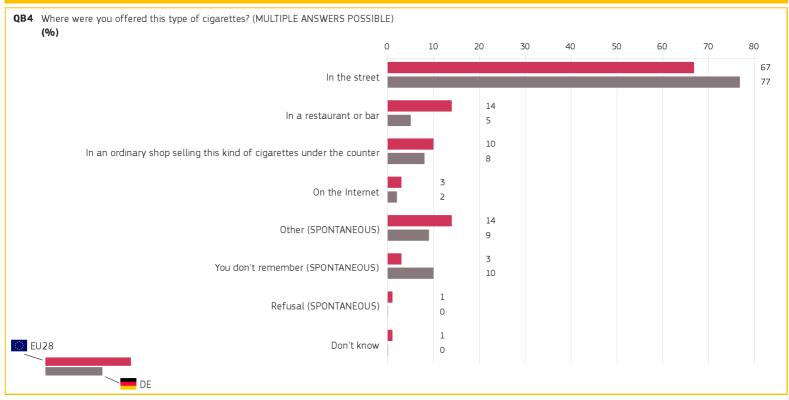

### 2. WHERE DO CONSUMERS GET THEIR BLACK MARKET CIGARETTES? (1/2)

Germany

Special Eurobarometer 482

# 2. WHERE DO CONSUMERS GET THEIR BLACK MARKET CIGARETTES? (2/2)

| QB4 Where were you offered this type of cigarettes? (MULTIPLE ANSWERS POSSIBLE) (%) |      |    |  |
|-------------------------------------------------------------------------------------|------|----|--|
| Answer: In the street                                                               | EU28 | DE |  |
| TOTAL                                                                               | 67   | 77 |  |
| Gender Gender                                                                       |      |    |  |
| Man                                                                                 | 67   | 78 |  |
| Woman                                                                               | 65   | 74 |  |
| Age                                                                                 |      |    |  |
| 15-24                                                                               | 74   | 77 |  |
| 25-39                                                                               | 64   | 68 |  |
| 40-54                                                                               | 66   | 81 |  |
| 55+                                                                                 | 66   | 80 |  |
| ➡         Education (End of)                                                        |      |    |  |
| 15-                                                                                 | 66   | 61 |  |
| 16-19                                                                               | 64   | 79 |  |
| 20+                                                                                 | 69   | 87 |  |
| Still studying                                                                      | 68   | 61 |  |
| Socio-demographic breakdown  Base: respondents who have been offered                |      |    |  |

| Base: respondents who have been offered |  |
|-----------------------------------------|--|
| black market cigarettes to buy or smoke |  |

|                    | Where were you offered this type of cigarettes? (MULTIPLE ANSWERS POSSIBLE) (%) |               |    |
|--------------------|---------------------------------------------------------------------------------|---------------|----|
| Answer: lı         | n a restaurant or bar                                                           | EU28          | DE |
| TOTAL              |                                                                                 | 14            | 5  |
| 👬 Gender           |                                                                                 |               |    |
| Man                |                                                                                 | 16            | 5  |
| Woman              |                                                                                 | 11            | 5  |
| 🛗 Age              |                                                                                 |               |    |
| 15-24              |                                                                                 | 16            | 13 |
| 25-39              |                                                                                 | 12            | 6  |
| 40-54              |                                                                                 | 15            | 4  |
| 55+                |                                                                                 | 15            | 3  |
| <b>S</b> Education | (End of)                                                                        |               |    |
| 15-                |                                                                                 | 18            | 5  |
| 16-19              |                                                                                 | 13            | 4  |
| 20+                |                                                                                 | 15            | 7  |
| Still studying     |                                                                                 | 12            | 6  |
|                    | Socio-de mograp                                                                 | hic breakdown |    |

Base: respondents who have been offered black market cigarettes to buy or smoke