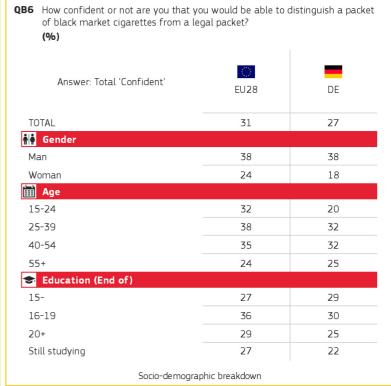

# 4. CONFIDENCE IN ABILITY TO DISTINGUISH A PACKET OF BLACK MARKET CIGARETTES FROM A LEGAL PACKET

Germany

Base: all respondents

Base: all respondents