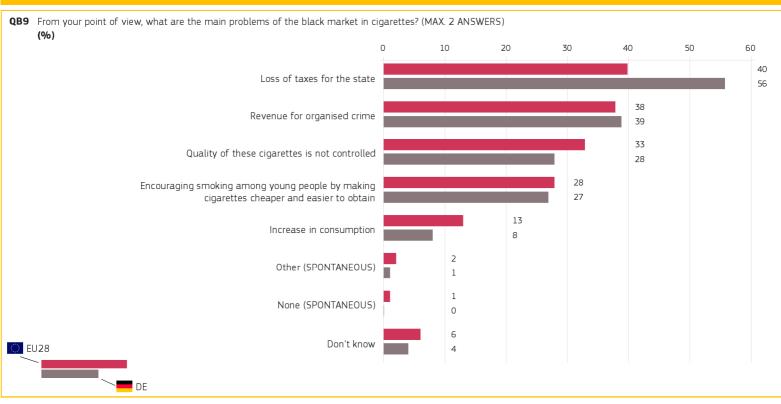

## 6. MAIN CONCERNS REGARDING CIGARETTES IN THE BLACK MARKET

Germany

Base: all respondents

| QB9 From your point of view, what are the main problems of the black market in cigarettes? (MAX. 2 ANSWERS) (%) |      |    |  |
|-----------------------------------------------------------------------------------------------------------------|------|----|--|
| Answer: Loss of taxes for the state                                                                             | EU28 | DE |  |
| TOTAL                                                                                                           | 40   | 56 |  |
| 👬 Gender                                                                                                        |      |    |  |
| Man                                                                                                             | 44   | 60 |  |
| Woman                                                                                                           | 37   | 52 |  |
| Age                                                                                                             |      |    |  |
| 15-24                                                                                                           | 29   | 34 |  |
| 25-39                                                                                                           | 41   | 56 |  |
| 40-54                                                                                                           | 43   | 57 |  |
| 55+                                                                                                             | 42   | 61 |  |
| stucation (End of)                                                                                              |      |    |  |
| 15-                                                                                                             | 41   | 61 |  |
| 16-19                                                                                                           | 42   | 59 |  |
| 20+                                                                                                             | 42   | 56 |  |
| Still studying                                                                                                  | 28   | 29 |  |
| Socio-demographic breakdown                                                                                     |      |    |  |

| QB9 From your point of view, what are the cigarettes? (MAX. 2 ANSWERS) (%)                             | main problems of <sup>.</sup> | the black market in |  |
|--------------------------------------------------------------------------------------------------------|-------------------------------|---------------------|--|
| Answer: Encouraging smoking<br>among young people by making<br>cigarettes cheaper and easier to obtain | EU28                          | DE                  |  |
| TOTAL -                                                                                                | 28                            | 27                  |  |
| <b>å⊫</b> Gender                                                                                       |                               |                     |  |
| Man                                                                                                    | 27                            | 23                  |  |
| Woman                                                                                                  | 30                            | 31                  |  |
| Age                                                                                                    |                               |                     |  |
| 15-24                                                                                                  | 34                            | 40                  |  |
| 25-39                                                                                                  | 27                            | 27                  |  |
| 40-54                                                                                                  | 27                            | 23                  |  |
| 55+                                                                                                    | 28                            | 26                  |  |
| 🕏 Education (End of)                                                                                   |                               |                     |  |
| 15-                                                                                                    | 29                            | 32                  |  |
| 16-19                                                                                                  | 27                            | 25                  |  |
| 20+                                                                                                    | 28                            | 25                  |  |
| Still studying                                                                                         | 35                            | 32                  |  |
| Socio-demographic breakdown                                                                            |                               |                     |  |