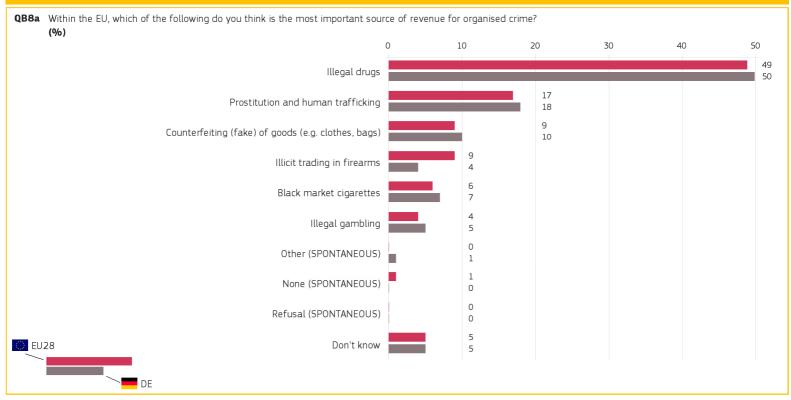

#### 5. SINGLE MOST IMPORTANT SOURCE OF REVENUE FOR ORGANISED CRIME

Methodology: face-to-face

Special Eurobarometer 482