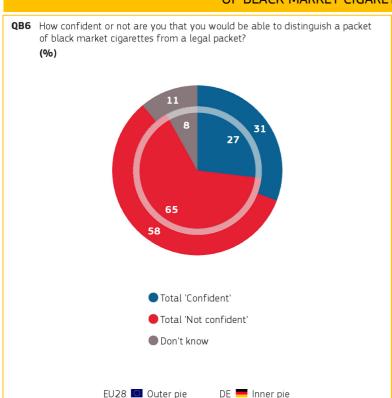

# 4. CONFIDENCE IN ABILITY TO DISTINGUISH A PACKET OF BLACK MARKET CIGARETTES FROM A LEGAL PACKET

Germany

Base: all respondents

Base: all respondents