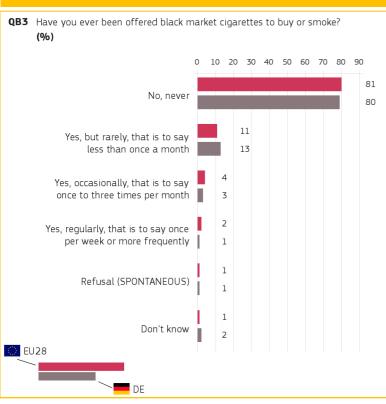

#### 1. PENETRATION OF CIGARETTES IN THE BLACK MARKET

Base: all respondents

Base: all respondents