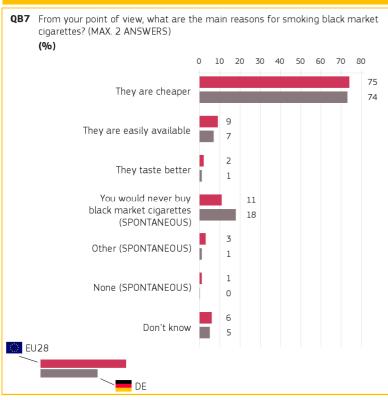

#### 3. REASONS FOR SMOKING BLACK MARKET CIGARETTES

Base: respondents who have been offered black market cigarettes to buy or smoke

Special Eurobarometer 482