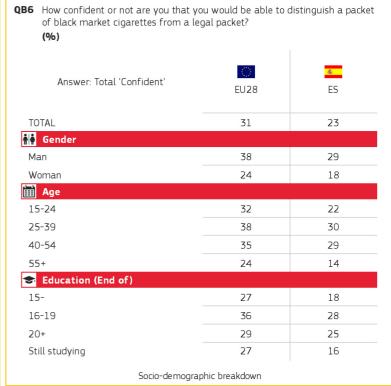

# 4. CONFIDENCE IN ABILITY TO DISTINGUISH A PACKET OF BLACK MARKET CIGARETTES FROM A LEGAL PACKET

Spain

Base: all respondents

Base: all respondents