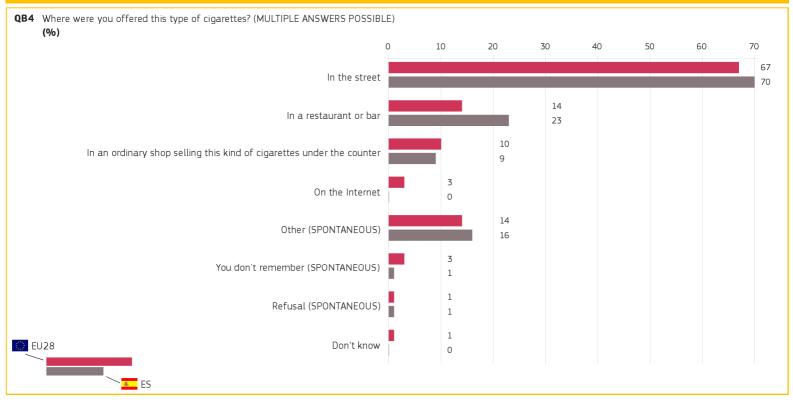

## 2. WHERE DO CONSUMERS GET THEIR BLACK MARKET CIGARETTES? (2/2)

Spain

| QB4 Where were you offered this type o (MULTIPLE ANSWERS POSSIBLE) (%) | f cigarettes?    |                    |  |  |
|------------------------------------------------------------------------|------------------|--------------------|--|--|
| Answer: In the street                                                  | <b>O</b><br>EU28 | <del>د</del><br>ES |  |  |
| TOTAL                                                                  | 67               | 70                 |  |  |
| តំ  <mark>តំ</mark> Gender                                             |                  |                    |  |  |
| Man                                                                    | 67               | 69                 |  |  |
| Woman                                                                  | 65               | 71                 |  |  |
| Age                                                                    |                  |                    |  |  |
| 15-24                                                                  | 74               | 81                 |  |  |
| 25-39                                                                  | 64               | 68                 |  |  |
| 40-54                                                                  | 66               | 63                 |  |  |
| 55+                                                                    | 66               | 77                 |  |  |
| ★ Education (End of)                                                   |                  |                    |  |  |
| 15-                                                                    | 66               | 80                 |  |  |
| 16-19                                                                  | 64               | 67                 |  |  |
| 20+                                                                    | 69               | 67                 |  |  |
| Still studying                                                         | 68               | 68                 |  |  |
| Socio-demographic breakdown                                            |                  |                    |  |  |
| Base: respondents who have been offered                                |                  |                    |  |  |

| QB4 Where were you offered this type of (MULTIPLE ANSWERS POSSIBLE) (%) | f cigarettes? |                |  |
|-------------------------------------------------------------------------|---------------|----------------|--|
| Answer: In a restaurant or bar                                          | EU28          | <u>₹</u><br>ES |  |
| TOTAL                                                                   | 14            | 23             |  |
| 👬 Gender                                                                |               |                |  |
| Man                                                                     | 16            | 26             |  |
| _ Woman                                                                 | 11            | 17             |  |
| Age                                                                     |               |                |  |
| 15-24                                                                   | 16            | 16             |  |
| 25-39                                                                   | 12            | 18             |  |
| 40-54                                                                   | 15            | 30             |  |
| 55+                                                                     | 15            | 24             |  |
| 🕏 Education (End of)                                                    |               |                |  |
| 15-                                                                     | 18            | 26             |  |
| 16-19                                                                   | 13            | 14             |  |
| 20+                                                                     | 15            | 30             |  |
| Still studying                                                          | 12            | 26             |  |
| Socio-demographic breakdown                                             |               |                |  |

Base: respondents who have been offered black market cigarettes to buy or smoke

black market cigarettes to buy or smoke