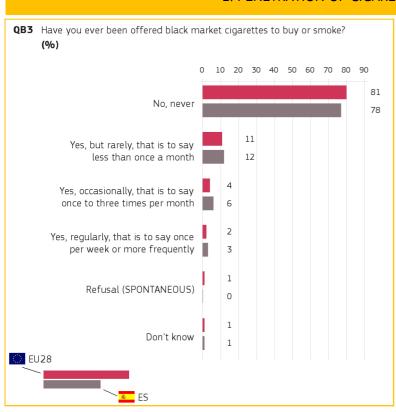

# 1. PENETRATION OF CIGARETTES IN THE BLACK MARKET

Spain

Base: all respondents Base: all respondents