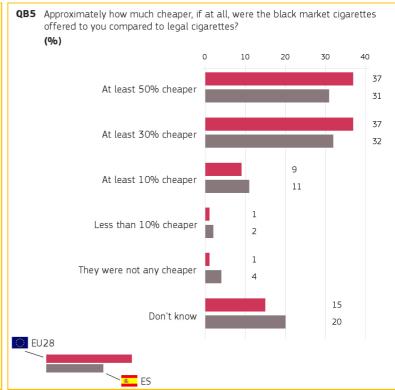

#### 3. REASONS FOR SMOKING BLACK MARKET CIGARETTES

Base: respondents who have been offered black market cigarettes to buy or smoke

Special Eurobarometer 482