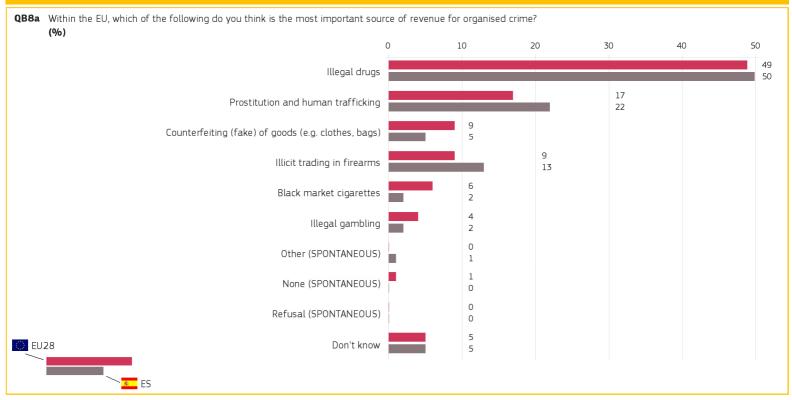

#### 5. SINGLE MOST IMPORTANT SOURCE OF REVENUE FOR ORGANISED CRIME

Special Eurobarometer 482