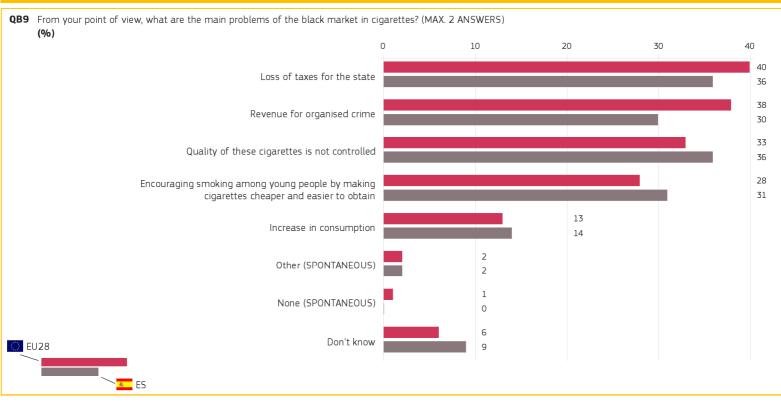

### 6. MAIN CONCERNS REGARDING CIGARETTES IN THE BLACK MARKET

Spain

Base: all respondents

| QB9 From your point of view, what are the main problems of the black market in cigarettes? (MAX. 2 ANSWERS) (%) |      |    |  |  |
|-----------------------------------------------------------------------------------------------------------------|------|----|--|--|
| Answer: Loss of taxes for the state                                                                             | EU28 | ES |  |  |
| TOTAL                                                                                                           | 40   | 36 |  |  |
| Gender Gender                                                                                                   |      |    |  |  |
| Man                                                                                                             | 44   | 40 |  |  |
| Woman                                                                                                           | 37   | 32 |  |  |
| Age                                                                                                             |      |    |  |  |
| 15-24                                                                                                           | 29   | 21 |  |  |
| 25-39                                                                                                           | 41   | 35 |  |  |
| 40-54                                                                                                           | 43   | 39 |  |  |
| 55+                                                                                                             | 42   | 39 |  |  |
| stucation (End of)                                                                                              |      |    |  |  |
| 15-                                                                                                             | 41   | 37 |  |  |
| 16-19                                                                                                           | 42   | 35 |  |  |
| 20+                                                                                                             | 42   | 39 |  |  |
| Still studying                                                                                                  | 28   | 20 |  |  |
| Socio-demographic breakdown                                                                                     |      |    |  |  |

| QB9 From your point of view, what are the main problems of the black market in cigarettes? (MAX. 2 ANSWERS) (%) |      |    |  |  |
|-----------------------------------------------------------------------------------------------------------------|------|----|--|--|
| Answer: Encouraging smoking<br>among young people by making<br>cigarettes cheaper and easier to obtain          | EU28 | ES |  |  |
| TOTAL                                                                                                           | 28   | 31 |  |  |
| <b>åå</b> Gender                                                                                                |      |    |  |  |
| Man                                                                                                             | 27   | 30 |  |  |
| Woman                                                                                                           | 30   | 31 |  |  |
| ⊞ Age                                                                                                           |      |    |  |  |
| 15-24                                                                                                           | 34   | 47 |  |  |
| 25-39                                                                                                           | 27   | 26 |  |  |
| 40-54                                                                                                           | 27   | 30 |  |  |
| 55+                                                                                                             | 28   | 30 |  |  |
| <b>⇒</b> Education (End of)                                                                                     |      |    |  |  |
| 15-                                                                                                             | 29   | 33 |  |  |
| 16-19                                                                                                           | 27   | 28 |  |  |
| 20+                                                                                                             | 28   | 26 |  |  |
| Still studying                                                                                                  | 35   | 52 |  |  |
| Socio-demographic breakdown                                                                                     |      |    |  |  |