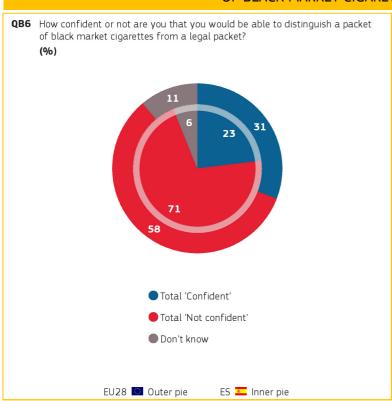

# 4. CONFIDENCE IN ABILITY TO DISTINGUISH A PACKET OF BLACK MARKET CIGARETTES FROM A LEGAL PACKET

Spain

Base: all respondents

Base: all respondents