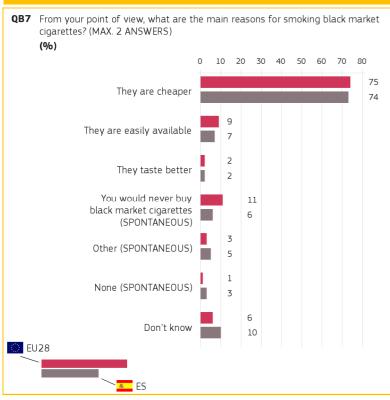

#### 3. REASONS FOR SMOKING BLACK MARKET CIGARETTES

Base: respondents who have been offered black market cigarettes to buy or smoke

Special Eurobarometer 482