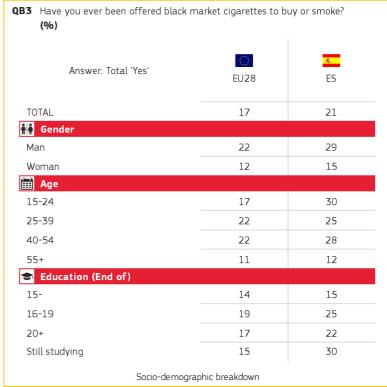

### 2. WHERE DO CONSUMERS GET THEIR BLACK MARKET CIGARETTES? (1/2)

Special Eurobarometer 482