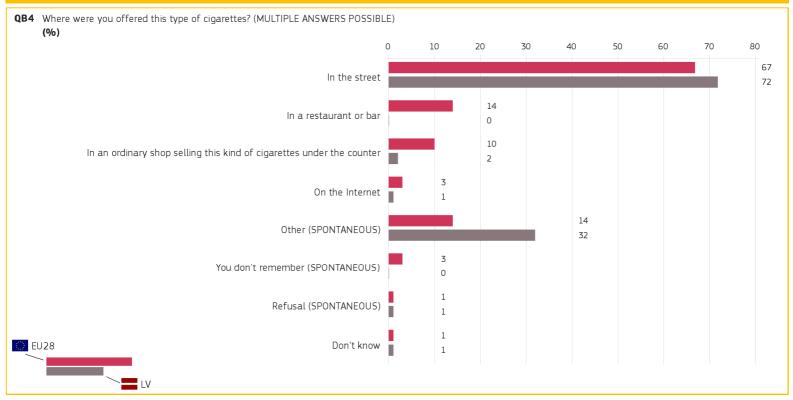

#### 2. WHERE DO CONSUMERS GET THEIR BLACK MARKET CIGARETTES? (1/2)

Methodology: face-to-face

Special Eurobarometer 482

### 2. WHERE DO CONSUMERS GET THEIR BLACK MARKET CIGARETTES? (2/2)

Latvia

| QB4 Where were you offered this type of cigarettes? (MULTIPLE ANSWERS POSSIBLE) (%) |      |    |  |  |
|-------------------------------------------------------------------------------------|------|----|--|--|
| Answer: In the street                                                               | EU28 | LV |  |  |
| TOTAL                                                                               | 67   | 72 |  |  |
| តំ∥•ុំ Gender                                                                       |      |    |  |  |
| Man                                                                                 | 67   | 72 |  |  |
| Woman                                                                               | 65   | 73 |  |  |
| Age                                                                                 |      |    |  |  |
| 15-24                                                                               | 74   | 88 |  |  |
| 25-39                                                                               | 64   | 70 |  |  |
| 40-54                                                                               | 66   | 70 |  |  |
| 55+                                                                                 | 66   | 71 |  |  |
| 🕏 Education (End of)                                                                |      |    |  |  |
| 15-                                                                                 | 66   | 80 |  |  |
| 16-19                                                                               | 64   | 73 |  |  |
| 20+                                                                                 | 69   | 68 |  |  |
| Still studying                                                                      | 68   | 87 |  |  |
| Socio-demographic breakdown                                                         |      |    |  |  |

| QB4 Where were you offered this type of (MULTIPLE ANSWERS POSSIBLE) (%) | cigarettes? |    |
|-------------------------------------------------------------------------|-------------|----|
| Answer: In a restaurant or bar                                          | EU28        | LV |
| TOTAL                                                                   | 14          | 0  |
| 👬 🛉 Gender                                                              |             |    |
| Man                                                                     | 16          | 0  |
| Woman                                                                   | 11          | 0  |
| 🔛 Age                                                                   |             |    |
| 15-24                                                                   | 16          | 0  |
| 25-39                                                                   | 12          | 1  |
| 40-54                                                                   | 15          | 0  |
| 55+                                                                     | 15          | 0  |
| 🕏 Education (End of)                                                    |             |    |
| 15-                                                                     | 18          | 0  |
| 16-19                                                                   | 13          | 0  |
| 20+                                                                     | 15          | 0  |
| Still studying                                                          | 12          | 0  |

Socio-demographic breakdown

Base: respondents who have been offered black market cigarettes to buy or smoke

Base: respondents who have been offered black market cigarettes to buy or smoke