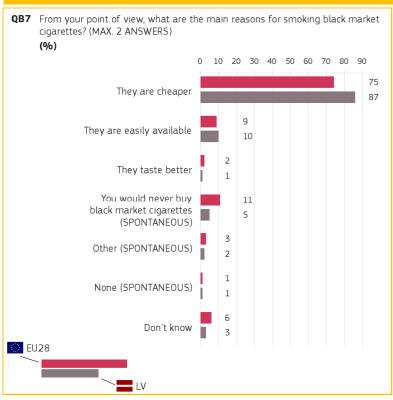

#### 3. REASONS FOR SMOKING BLACK MARKET CIGARETTES

Base: respondents who have been offered black market cigarettes to buy or smoke

Methodology: face-to-face

Special Eurobarometer 482

December 2018