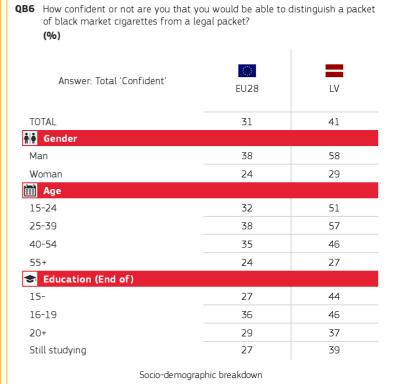

# 4. CONFIDENCE IN ABILITY TO DISTINGUISH A PACKET OF BLACK MARKET CIGARETTES FROM A LEGAL PACKET

Latvia

Base: all respondents

Base: all respondents