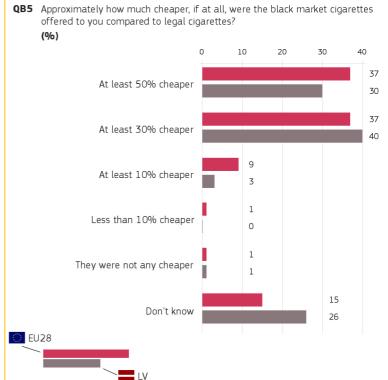

#### 3. REASONS FOR SMOKING BLACK MARKET CIGARETTES

Base: respondents who have been offered black market cigarettes to buy or smoke

Methodology: face-to-face

Special Eurobarometer 482

December 2018