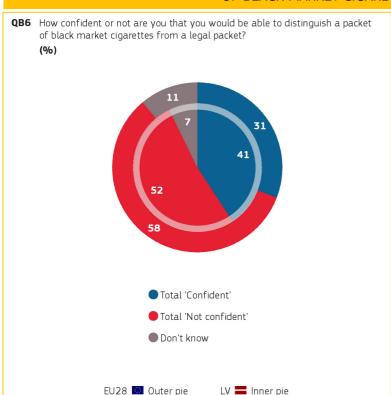

# 4. CONFIDENCE IN ABILITY TO DISTINGUISH A PACKET OF BLACK MARKET CIGARETTES FROM A LEGAL PACKET

Latvia

Base: all respondents

Base: all respondents