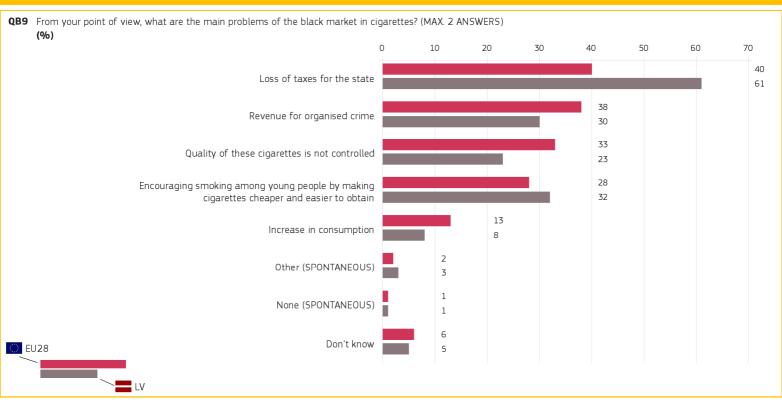

#### 6. MAIN CONCERNS REGARDING CIGARETTES IN THE BLACK MARKET

Latvia

Base: all respondents

| QB9 From your point of view, what are the main problems of the black market in cigarettes? (MAX. 2 ANSWERS)  (%) |      |    |  |  |
|------------------------------------------------------------------------------------------------------------------|------|----|--|--|
| Answer: Loss of taxes for the state                                                                              | EU28 | LV |  |  |
| TOTAL                                                                                                            | 40   | 61 |  |  |
| តុំ តុំ Gender                                                                                                   |      |    |  |  |
| Man                                                                                                              | 44   | 62 |  |  |
| Woman                                                                                                            | 37   | 61 |  |  |
| Age                                                                                                              |      |    |  |  |
| 15-24                                                                                                            | 29   | 49 |  |  |
| 25-39                                                                                                            | 41   | 63 |  |  |
| 40-54                                                                                                            | 43   | 66 |  |  |
| 55+                                                                                                              | 42   | 61 |  |  |
| Education (End of)                                                                                               |      |    |  |  |
| 15-                                                                                                              | 41   | 40 |  |  |
| 16-19                                                                                                            | 42   | 61 |  |  |
| 20+                                                                                                              | 42   | 67 |  |  |
| Still studying                                                                                                   | 28   | 55 |  |  |
| Socio-demographic breakdown                                                                                      |      |    |  |  |