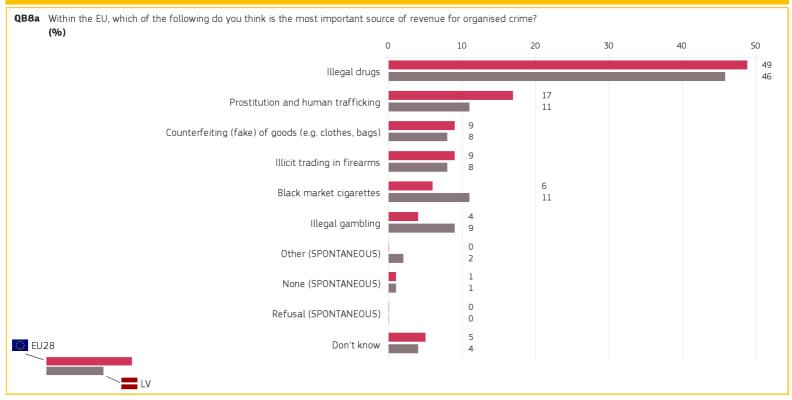

#### 5. SINGLE MOST IMPORTANT SOURCE OF REVENUE FOR ORGANISED CRIME

Special Eurobarometer 482