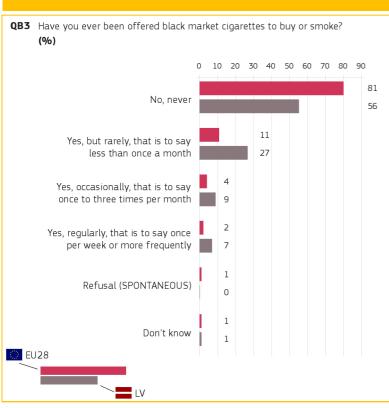

#### 1. PENETRATION OF CIGARETTES IN THE BLACK MARKET

Base: all respondents Base: all respondents