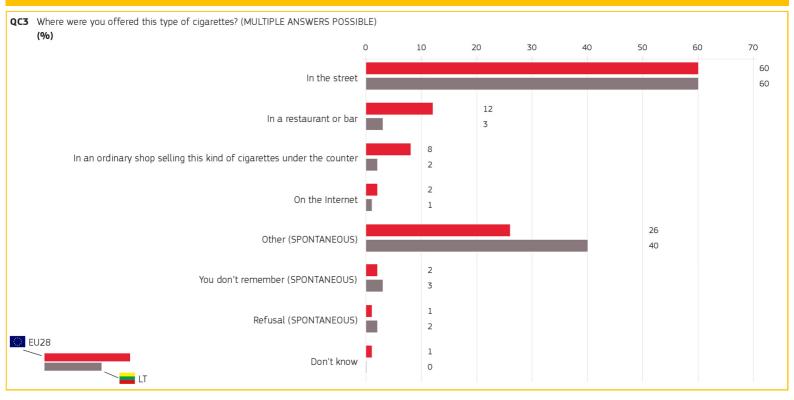

## 2. WHERE DO CONSUMERS GET THEIR BLACK MARKET CIGARETTES? (1/2)

Methodology: face-to-face

Special Eurobarometer 443

# 2. WHERE DO CONSUMERS GET THEIR BLACK MARKET CIGARETTES? (2/2)

| QC3 | Where were you offered this type of cigarettes? (MULTIPLE ANSWERS POSSIBLE) (%) |                       |    |  |
|-----|---------------------------------------------------------------------------------|-----------------------|----|--|
|     | Answer: In the street                                                           | EU28                  | LT |  |
| TC  | DTAL                                                                            | 60                    | 60 |  |
| 2   | Gender                                                                          |                       |    |  |
| М   | ale                                                                             | 62                    | 58 |  |
| Fe  | emale                                                                           | 57                    | 62 |  |
| 16  | Age                                                                             |                       |    |  |
| 15  | 5-24                                                                            | 60                    | 67 |  |
| 25  | 5-39                                                                            | 60                    | 61 |  |
| 40  | 0-54                                                                            | 60                    | 53 |  |
| 55  | 5+                                                                              | 59                    | 62 |  |
|     | Socio-c                                                                         | lemographic breakdown |    |  |
|     |                                                                                 |                       |    |  |

| QC3 Where were you offered this type of cigarettes? (MULTIPLE ANSWERS POSSIBLE) (%) |                     |    |  |
|-------------------------------------------------------------------------------------|---------------------|----|--|
| Answer: In a restaurant or bar                                                      | EU28                | LT |  |
| TOTAL                                                                               | 12                  | 3  |  |
| <b>Gender</b>                                                                       |                     |    |  |
| Male                                                                                | 13                  | 4  |  |
| Female                                                                              | 12                  | 0  |  |
| 16 Age                                                                              |                     |    |  |
| 15-24                                                                               | 10                  | 2  |  |
| 25-39                                                                               | 13                  | 7  |  |
| 40-54                                                                               | 13                  | 0  |  |
| 55+                                                                                 | 13                  | 1  |  |
| Socio-den                                                                           | nographic breakdown |    |  |

Base: respondents who have been offered black market cigarettes to buy or smoke