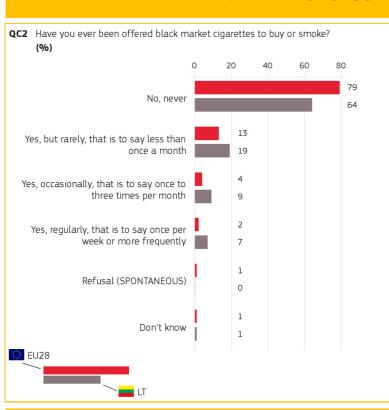

Special Eurobarometer 443

#### ILLICIT TOBACCO TRADE

LITHUANIA Published: July 2016

#### 1. PENETRATION OF CIGARETTES IN THE BLACK MARKET





## 2. WHERE DO CONSUMERS GET THEIR BLACK MARKET CIGARETTES? (1/2)







Methodology: face-to-face

Special Eurobarometer 443

#### ILLICIT TOBACCO TRADE

Published: July 2016

LITHUANIA

# 2. WHERE DO CONSUMERS GET THEIR BLACK MARKET CIGARETTES? (2/2)

| QC3 | Where were you offered this type of cigarettes? (MULTIPLE ANSWERS POSSIBLE) (%) |                       |    |  |
|-----|---------------------------------------------------------------------------------|-----------------------|----|--|
|     | Answer: In the street                                                           | EU28                  | LT |  |
| TC  | DTAL                                                                            | 60                    | 60 |  |
| 2   | Gender