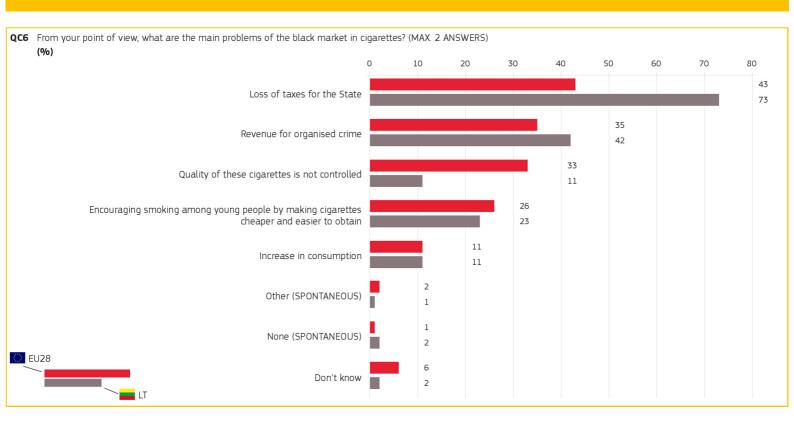

# 6. MAIN CONCERNS REGARDING CIGARETTES IN THE BLACK MARKET

| Prom your point of view, what cigarettes? (MAX. 2 ANSWERS) (%) | of the black market in |    |
|----------------------------------------------------------------|------------------------|----|
| Answer: Loss of taxes<br>for the State                         | EU28                   | LT |
| TOTAL                                                          | 43                     | 73 |
| Gender                                                         |                        |    |
| Male                                                           | 45                     | 73 |
| Female                                                         | 41                     | 73 |
| 16 Age                                                         |                        |    |
| 15-24                                                          | 35                     | 58 |
| 25-39                                                          | 41                     | 74 |
| 40-54                                                          | 46                     | 81 |
| 55+                                                            | 44                     | 72 |
| Education (End of)                                             |                        |    |
| 15-                                                            | 40                     | 69 |
| 16-19                                                          | 45                     | 74 |
| 20+                                                            | 44                     | 78 |
| Still studying                                                 | 37                     | 55 |
| Socio-c                                                        | demographic breakdown  |    |

| Prom your point of view, what are the main problems of the black market i cigarettes? (MAX. 2 ANSWERS)  (%) |                      |    |  |  |
|-------------------------------------------------------------------------------------------------------------|----------------------|----|--|--|
| Answer: Revenue for<br>organised crime                                                                      | EU28                 | LT |  |  |
| TOTAL                                                                                                       | 35                   | 42 |  |  |
| Gender                                                                                                      |                      |    |  |  |
| Male                                                                                                        | 37                   | 41 |  |  |
| Female                                                                                                      | 33                   | 44 |  |  |
| 16 Age                                                                                                      |                      |    |  |  |
| 15-24                                                                                                       | 30                   | 34 |  |  |
| 25-39                                                                                                       | 35                   | 44 |  |  |
| 40-54                                                                                                       | 36                   | 46 |  |  |
| 55+                                                                                                         | 36                   | 43 |  |  |
| <b>Solution</b> (End of)                                                                                    |                      |    |  |  |
| 15-                                                                                                         | 30                   | 38 |  |  |
| 16-19                                                                                                       | 35                   | 41 |  |  |
| 20+                                                                                                         | 40                   | 46 |  |  |
| Still studying                                                                                              | 33                   | 42 |  |  |
| Socio-de                                                                                                    | emographic breakdown |    |  |  |