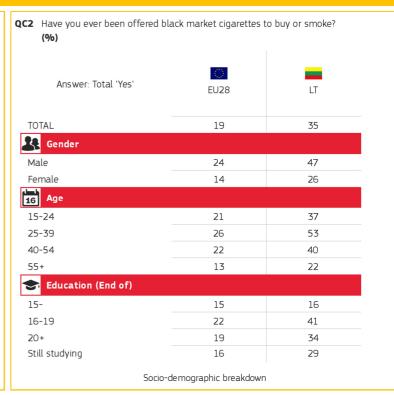

Special Eurobarometer 443

#### ILLICIT TOBACCO TRADE

LITHUANIA Published: July 2016

#### 1. PENETRATION OF CIGARETTES IN THE BLACK MARKET





## 2. WHERE DO CONSUMERS GET THEIR BLACK MARKET CIGARETTES? (1/2)







Methodology: face-to-face

Special Eurobarometer 443

#### ILLICIT TOBACCO TRADE

Published: July 2016

LITHUANIA

# 2. WHERE DO CONSUMERS GET THEIR BLACK MARKET CIGARETTES? (2/2)

| QC3 | Where were you offered this type of cigarettes? (MULTIPLE ANSWERS POSSIBLE) (%) |                       |    |  |
|-----|---------------------------------------------------------------------------------|-----------------------|----|--|
|     | Answer: In the street                                                           | EU28                  | LT |  |
| TC  | DTAL                                                                            | 60                    | 60 |  |
| 2   | Gender