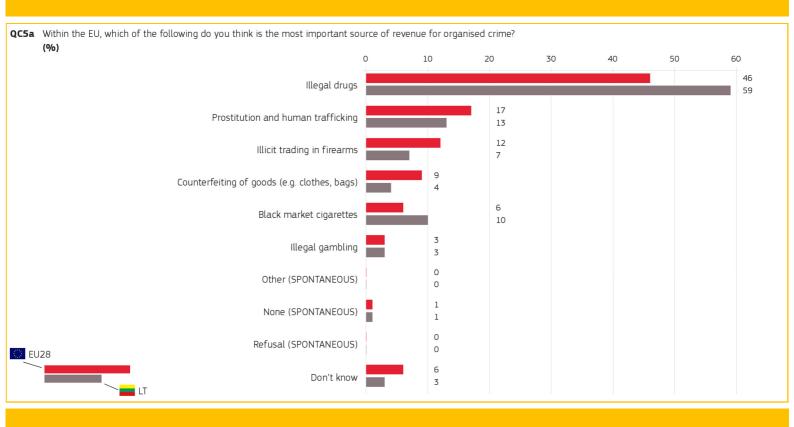

### 5. TWO MOST IMPORTANT SOURCES OF REVENUE FOR ORGANISED CRIME

Special Eurobarometer 443