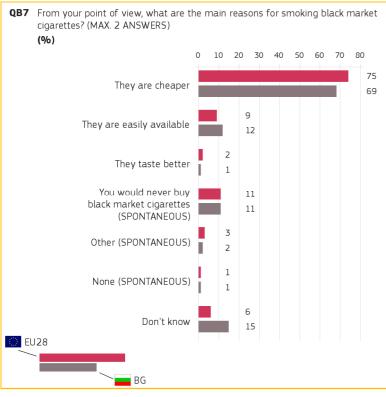

#### 3. REASONS FOR SMOKING BLACK MARKET CIGARETTES

Base: respondents who have been offered black market cigarettes to buy or smoke

Special Eurobarometer 482