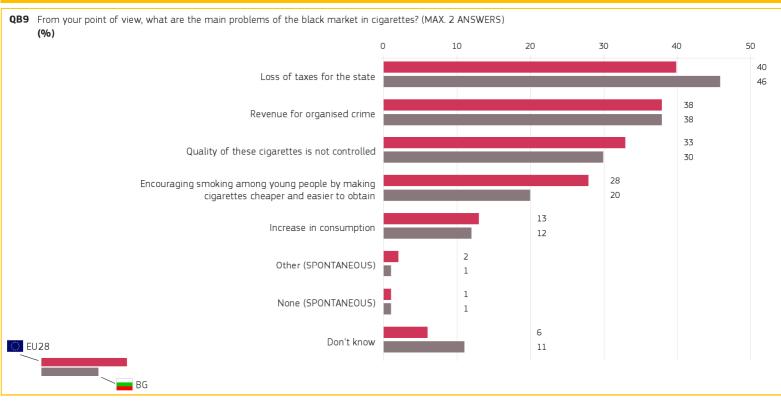

#### 6. MAIN CONCERNS REGARDING CIGARETTES IN THE BLACK MARKET

Base: all respondents

| <ul><li>From your point of view, what are the cigarettes? (MAX. 2 ANSWERS)</li><li>(%)</li></ul> | main problems of t | the black market in |  |
|--------------------------------------------------------------------------------------------------|--------------------|---------------------|--|
| Answer: Loss of taxes for the state                                                              | EU28               | BG                  |  |
| TOTAL                                                                                            | 40                 | 46                  |  |
| 👬 Gender                                                                                         |                    |                     |  |
| Man                                                                                              | 44                 | 48                  |  |
| Woman                                                                                            | 37                 | 43                  |  |
| Age Age                                                                                          |                    |                     |  |
| 15-24                                                                                            | 29                 | 37                  |  |
| 25-39                                                                                            | 41                 | 43                  |  |
| 40-54                                                                                            | 43                 | 48                  |  |
| 55+                                                                                              | 42                 | 48                  |  |
| 🕏 Education (End of)                                                                             |                    |                     |  |
| 15-                                                                                              | 41                 | 32                  |  |
| 16-19                                                                                            | 42                 | 47                  |  |
| 20+                                                                                              | 42                 | 51                  |  |
| Still studying                                                                                   | 28                 | 33                  |  |
| Socio-demographic breakdown                                                                      |                    |                     |  |

| <b>QB9</b> From your point of view, what are the main problems of the black market in cigarettes? (MAX. 2 ANSWERS) |      |    |  |  |
|--------------------------------------------------------------------------------------------------------------------|------|----|--|--|
| (%)                                                                                                                |      |    |  |  |
| Answer: Encouraging smoking<br>among young people by making<br>cigarettes cheaper and easier to obtain             | EU28 | BG |  |  |
| TOTAL                                                                                                              | 28   | 20 |  |  |
| <b>∰</b> Gender                                                                                                    |      |    |  |  |
| Man                                                                                                                | 27   | 19 |  |  |
| Woman                                                                                                              | 30   | 21 |  |  |
| Age                                                                                                                |      |    |  |  |
| 15-24                                                                                                              | 34   | 10 |  |  |
| 25-39                                                                                                              | 27   | 18 |  |  |
| 40-54                                                                                                              | 27   | 22 |  |  |
| 55+                                                                                                                | 28   | 22 |  |  |
| 🕏 Education (End of)                                                                                               |      |    |  |  |
| 15-                                                                                                                | 29   | 14 |  |  |
| 16-19                                                                                                              | 27   | 21 |  |  |
| 20+                                                                                                                | 28   | 22 |  |  |
| Still studying                                                                                                     | 35   | 9  |  |  |
| Socio-demographic breakdown                                                                                        |      |    |  |  |

Base: all respondents Base: all respondents