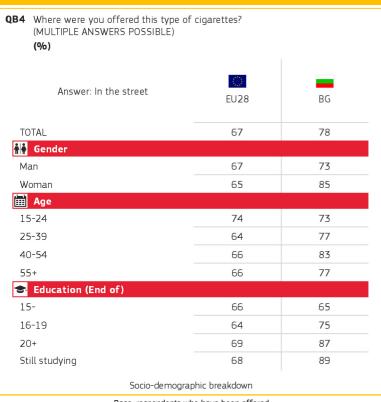

#### 2. WHERE DO CONSUMERS GET THEIR BLACK MARKET CIGARETTES? (1/2)

Methodology: face-to-face

Special Eurobarometer 482

#### 2. WHERE DO CONSUMERS GET THEIR BLACK MARKET CIGARETTES? (2/2)

| Where were you offered this type of (MULTIPLE ANSWERS POSSIBLE)  (%) | cigarettes? |    |
|----------------------------------------------------------------------|-------------|----|
| Answer: In a restaurant or bar                                       | EU28        | BG |
| TOTAL                                                                | 14          | 13 |
| តំ តំ Gender                                                         |             |    |
| Man                                                                  | 16          | 13 |
| Woman                                                                | 11          | 13 |
| ⊞ Age                                                                |             |    |
| 15-24                                                                | 16          | 20 |
| 25-39                                                                | 12          | 15 |
| 40-54                                                                | 15          | 9  |
| 55+                                                                  | 15          | 12 |
| 🕏 Education (End of)                                                 |             |    |
| 15-                                                                  | 18          | 19 |
| 16-19                                                                | 13          | 10 |
| 20+                                                                  | 15          | 19 |
| Still studying                                                       | 12          | 20 |

Base: respondents who have been offered black market cigarettes to buy or smoke

Base: respondents who have been offered black market cigarettes to buy or smoke