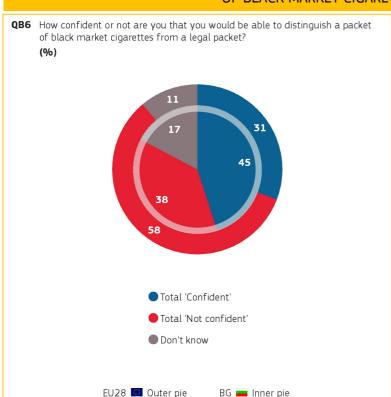

# 4. CONFIDENCE IN ABILITY TO DISTINGUISH A PACKET OF BLACK MARKET CIGARETTES FROM A LEGAL PACKET

Base: all respondents

Base: all respondents