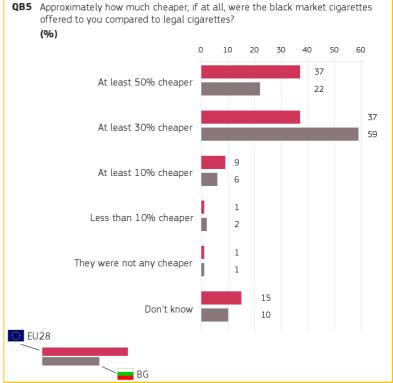

#### 3. REASONS FOR SMOKING BLACK MARKET CIGARETTES

Base: respondents who have been offered black market cigarettes to buy or smoke

Special Eurobarometer 482