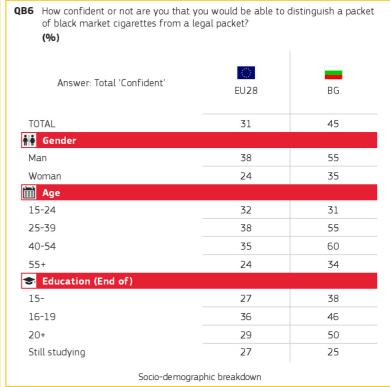

# 4. CONFIDENCE IN ABILITY TO DISTINGUISH A PACKET OF BLACK MARKET CIGARETTES FROM A LEGAL PACKET

Base: all respondents

Base: all respondents