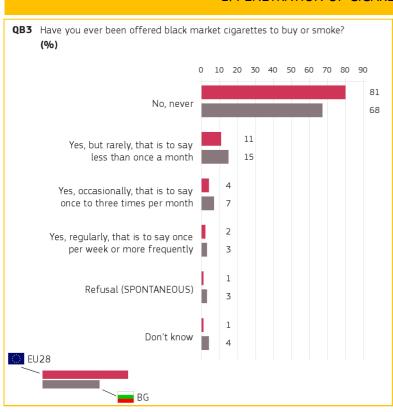

#### 1. PENETRATION OF CIGARETTES IN THE BLACK MARKET

Base: all respondents Base: all respondents