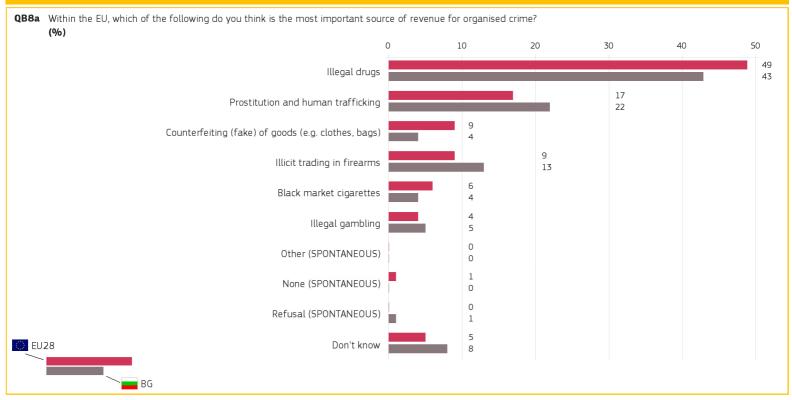

#### 5. SINGLE MOST IMPORTANT SOURCE OF REVENUE FOR ORGANISED CRIME

Methodology: face-to-face

Special Eurobarometer 482

# Public perception of illicit tobacco trade

Bulgaria December 2018