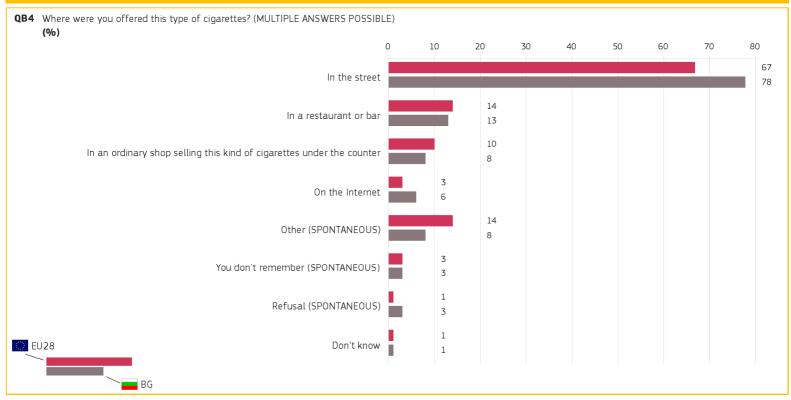

#### 2. WHERE DO CONSUMERS GET THEIR BLACK MARKET CIGARETTES? (1/2)

Methodology: face-to-face

Special Eurobarometer 482

#### 2. WHERE DO CONSUMERS GET THEIR BLACK MARKET CIGARETTES? (2/2)

| Where were you offered this type of (MULTIPLE ANSWERS POSSIBLE)  (%) | cigarettes? |    |
|----------------------------------------------------------------------|-------------|----|
| Answer: In a restaurant or bar                                       | EU28        | BG |
| TOTAL                                                                | 14          | 13 |
| តំ តំ Gender                                                         |             |    |
| Man                                                                  | 16          | 13 |
| Woman                                                                | 11          | 13 |
| ⊞ Age                                                                |             |    |
| 15-24                                                                | 16          | 20 |
| 25-39                                                                | 12          | 15 |
| 40-54                                                                | 15          | 9  |
| 55+                                                                  | 15          | 12 |
| 🕏 Education (End of)                                                 |             |    |
| 15-                                                                  | 18          | 19 |
| 16-19                                                                | 13          | 10 |
| 20+                                                                  | 15          | 19 |
| Still studying                                                       | 12          | 20 |

Base: respondents who have been offered black market cigarettes to buy or smoke

Base: respondents who have been offered black market cigarettes to buy or smoke