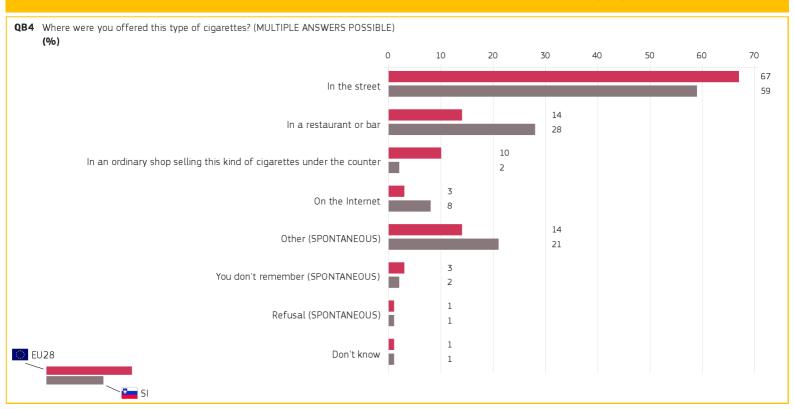

#### 2. WHERE DO CONSUMERS GET THEIR BLACK MARKET CIGARETTES? (1/2)

Special Eurobarometer 482

#### 2. WHERE DO CONSUMERS GET THEIR BLACK MARKET CIGARETTES? (2/2)

Slovenia

| QB4                         | Where were you offered this type of cigarettes?<br>(MULTIPLE ANSWERS POSSIBLE)<br>(%) |      |    |  |  |
|-----------------------------|---------------------------------------------------------------------------------------|------|----|--|--|
|                             | Answer: In the street                                                                 | EU28 | SI |  |  |
| TC                          | DTAL                                                                                  | 67   | 59 |  |  |
| Gender                      |                                                                                       |      |    |  |  |
| М                           | an                                                                                    | 67   | 58 |  |  |
| W                           | oman                                                                                  | 65   | 62 |  |  |
|                             | Age                                                                                   |      |    |  |  |
| 15                          | 5-24                                                                                  | 74   | 64 |  |  |
| 25                          | 5-39                                                                                  | 64   | 49 |  |  |
| 40                          | 0-54                                                                                  | 66   | 61 |  |  |
| 55                          | 5+                                                                                    | 66   | 71 |  |  |
| <b>*</b>                    | Education (End of)                                                                    |      |    |  |  |
| 15                          | 5-                                                                                    | 66   | 78 |  |  |
| 16                          | 5-19                                                                                  | 64   | 60 |  |  |
| 20                          | )+                                                                                    | 69   | 55 |  |  |
| St                          | ill studying                                                                          | 68   | 56 |  |  |
| Socio-demographic breakdown |                                                                                       |      |    |  |  |
|                             |                                                                                       |      |    |  |  |