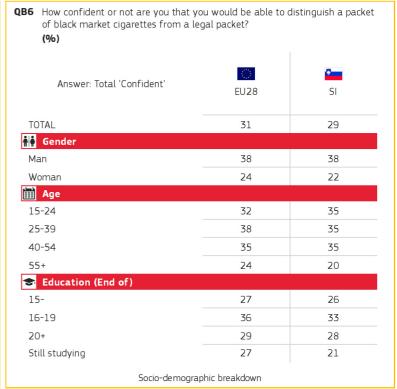

# 4. CONFIDENCE IN ABILITY TO DISTINGUISH A PACKET OF BLACK MARKET CIGARETTES FROM A LEGAL PACKET

Slovenia

Base: all respondents

Base: all respondents