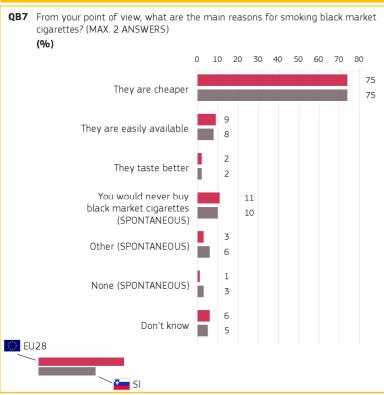

#### 3. REASONS FOR SMOKING BLACK MARKET CIGARETTES

Base: all respondents

Base: respondents who have been offered black market cigarettes to buy or smoke

Methodology: face-to-face

Special Eurobarometer 482