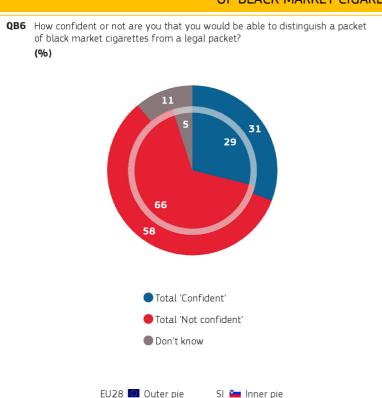

# 4. CONFIDENCE IN ABILITY TO DISTINGUISH A PACKET OF BLACK MARKET CIGARETTES FROM A LEGAL PACKET

Slovenia

Base: all respondents

Base: all respondents