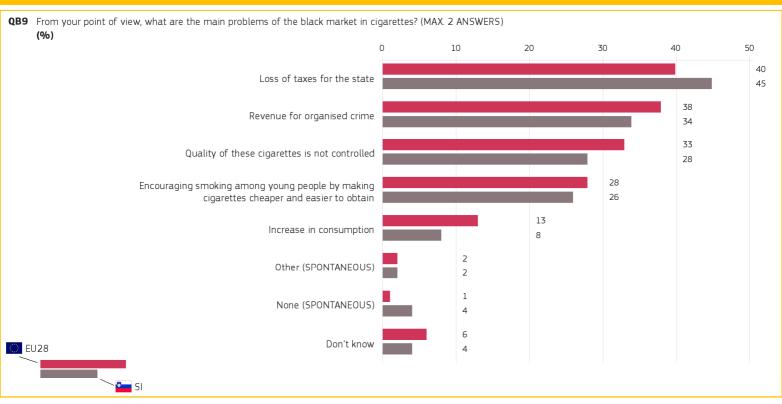

#### 6. MAIN CONCERNS REGARDING CIGARETTES IN THE BLACK MARKET

Base: all respondents

| QB9 From your point of view, what are the main problems of the black market in cigarettes? (MAX. 2 ANSWERS)  (%) |      |    |  |  |  |
|------------------------------------------------------------------------------------------------------------------|------|----|--|--|--|
| Answer: Loss of taxes for the state                                                                              | EU28 | SI |  |  |  |
| TOTAL                                                                                                            | 40   | 45 |  |  |  |
| åi∳ Gender                                                                                                       |      |    |  |  |  |
| Man                                                                                                              | 44   | 50 |  |  |  |
| Woman                                                                                                            | 37   | 41 |  |  |  |
| Age                                                                                                              |      |    |  |  |  |
| 15-24                                                                                                            | 29   | 42 |  |  |  |
| 25-39                                                                                                            | 41   | 42 |  |  |  |
| 40-54                                                                                                            | 43   | 46 |  |  |  |
| 55+                                                                                                              | 42   | 48 |  |  |  |
| <b>⇒</b> Education (End of)                                                                                      |      |    |  |  |  |
| 15-                                                                                                              | 41   | 48 |  |  |  |
| 16-19                                                                                                            | 42   | 44 |  |  |  |
| 20+                                                                                                              | 42   | 48 |  |  |  |
| Still studying                                                                                                   | 28   | 38 |  |  |  |
| Socio-demographic breakdown                                                                                      |      |    |  |  |  |

| QB9 From your point of view, what are the cigarettes? (MAX. 2 ANSWERS) (%)                             | cigarettes? (MAX. 2 ANSWERS) |    |  |  |  |
|--------------------------------------------------------------------------------------------------------|------------------------------|----|--|--|--|
| Answer: Encouraging smoking<br>among young people by making<br>cigarettes cheaper and easier to obtain | EU28                         | SI |  |  |  |
| TOTAL                                                                                                  | 28                           | 26 |  |  |  |
| ត់ត់ Gender                                                                                            |                              |    |  |  |  |
| Man                                                                                                    | 27                           | 25 |  |  |  |
| Woman                                                                                                  | 30                           | 27 |  |  |  |
| Age                                                                                                    |                              |    |  |  |  |
| 15-24                                                                                                  | 34                           | 39 |  |  |  |
| 25-39                                                                                                  | 27                           | 30 |  |  |  |
| 40-54                                                                                                  | 27                           | 28 |  |  |  |
| 55+                                                                                                    | 28                           | 20 |  |  |  |
| Education (End of)                                                                                     |                              |    |  |  |  |
| 15-                                                                                                    | 29                           | 18 |  |  |  |
| 16-19                                                                                                  | 27                           | 27 |  |  |  |
| 20+                                                                                                    | 28                           | 25 |  |  |  |
| Still studying                                                                                         | 35                           | 41 |  |  |  |
| Socio-demographic breakdown                                                                            |                              |    |  |  |  |