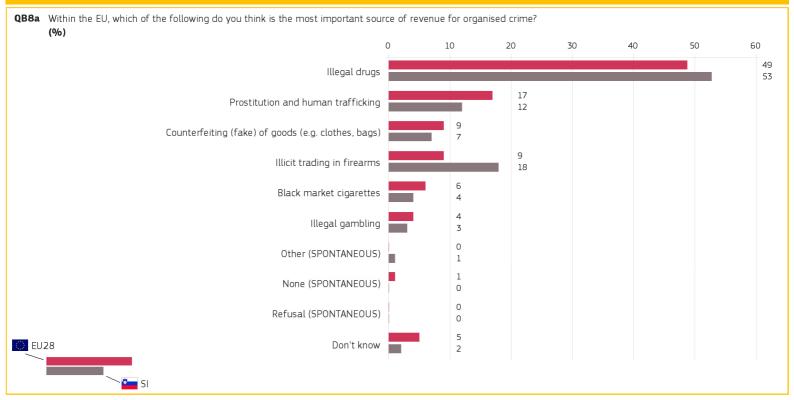

#### 5. SINGLE MOST IMPORTANT SOURCE OF REVENUE FOR ORGANISED CRIME

Methodology: face-to-face

Special Eurobarometer 482