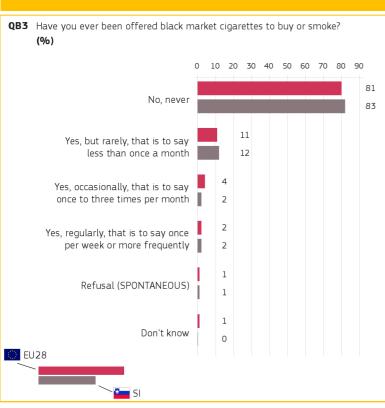

#### 1. PENETRATION OF CIGARETTES IN THE BLACK MARKET

Base: all respondents Base: all respondents