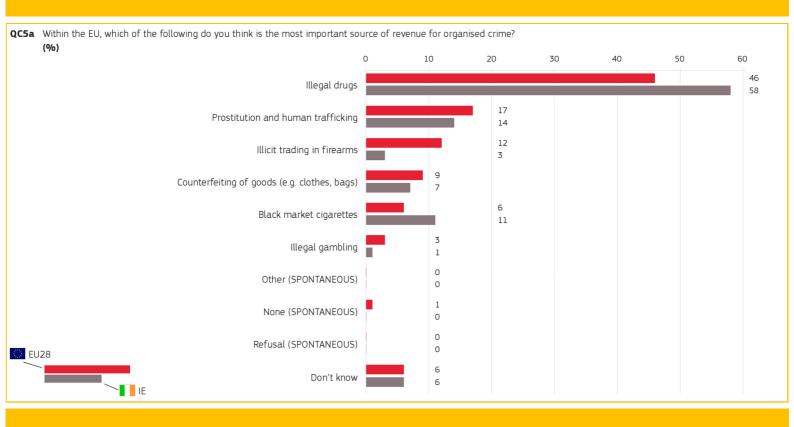

10   | 19 |  |  |  |
| 25-39                                                                            | 13   | 11 |  |  |  |
| 40-54                                                                            | 13   | 15 |  |  |  |
| 55+*                                                                             | 13   | 0  |  |  |  |
| Socio-demographic breakdown                                                      |      |    |  |  |  |

Base: respondents who have been offered black market cigarettes to buy or smoke
\* Insufficient base: results should be interpreted with caution

#### 3. REASONS FOR SMOKING BLACK MARKET CIGARETTES









Special Eurobarometer 443

ILLICIT TOBACCO TRADE

IRELAND Published: July 2016

# 4. SINGLE MOST IMPORTANT SOURCE OF REVENUE FOR ORGANISED CRIME



## 5. TWO MOST IMPORTANT SOURCES OF REVENUE FOR ORGANISED CRIME







Methodology: face-to-face

Special Eurobarometer 443

# ILLICIT TOBACCO TRADE

IRELAND Published: July 2016

# 6. MAIN CONCERNS REGARDING CIGARETTES IN THE BLACK MARKET



| QC6 From your point of view, what a cigarettes? (MAX. 2 ANSWERS) (%) |      |    |  |  |  |
|----------------------------------------------------------------------|------|----|--|--|--|
| Answer: Loss of taxes<br>for the State                               | EU28 | IE |  |  |  |
| TOTAL                                                                | 43   | 36 |  |  |  |
| Gender                                                               |      |    |  |  |  |
| Male                                                                 | 45   | 41 |