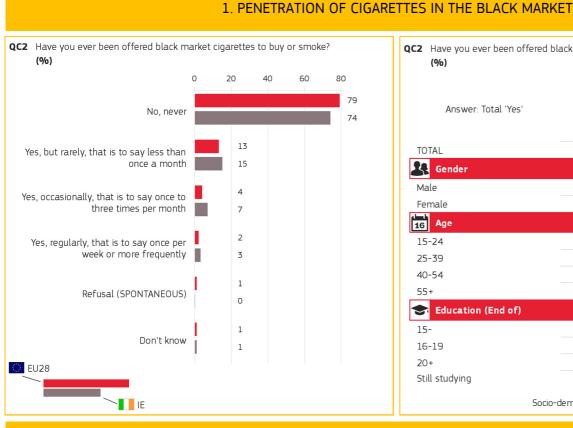

Methodology: face-to-face

Special Eurobarometer 443

ILLICIT TOBACCO TRADE

IRELAND Published: July 2016