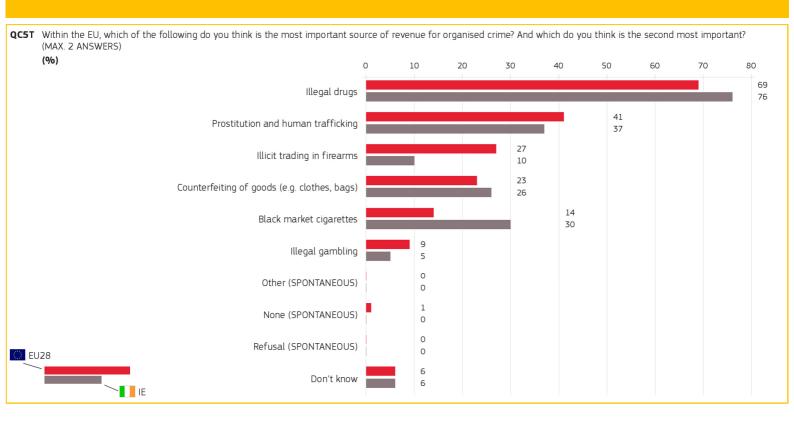

## 5. TWO MOST IMPORTANT SOURCES OF REVENUE FOR ORGANISED CRIME

Methodology: face-to-face

Special Eurobarometer 443