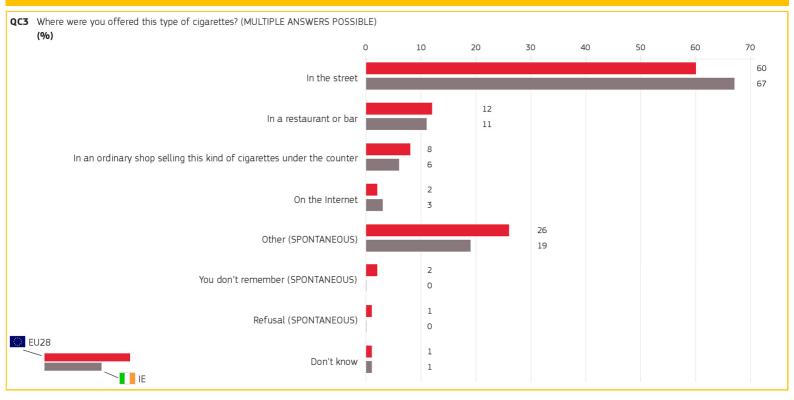

## 2. WHERE DO CONSUMERS GET THEIR BLACK MARKET CIGARETTES? (1/2)

Methodology: face-to-face

Special Eurobarometer 443

### ILLICIT TOBACCO TRADE

IRELAND Published: July 2016

# 2. WHERE DO CONSUMERS GET THEIR BLACK MARKET CIGARETTES? (2/2)

| QC3                                | Where were you offered this type of cigarettes? (MULTIPLE ANSWERS POSSIBLE) (%) |      |    |  |  |
|------------------------------------|---------------------------------------------------------------------------------|------|----|--|--|
|                                    | Answer: In the street                                                           | EU28 | IE |  |  |
| TOTAL                              |                                                                                 | 60   | 67 |  |  |
| <b>Gender</b>                      |                                                                                 |      |    |  |  |
| M                                  | ale                                                                             | 62   | 67 |  |  |
| Fe                                 | emale                                                                           | 57   | 68 |  |  |
| 16                                 | Age                                                                             |      |    |  |  |
| 15                                 | 5-24*                                                                           | 60   | 64 |  |  |
| 25                                 | 5-39                                                                            | 60   | 69 |  |  |
| 40                                 | )-54                                                                            | 60   | 61 |  |  |
| 55                                 | 5+*                                                                             | 59   | 79 |  |  |
| Socio-demographic breakdown        |                                                                                 |      |    |  |  |
| Rase: respondents who have been of |                                                                                 |      |    |  |  |

| QC3 Where were you offered this type of cigarettes? (MULTIPLE ANSWERS POSSIE (%) |      |    |  |  |  |
|----------------------------------------------------------------------------------|------|----|--|--|--|
| Answer: In a restaurant or bar                                                   | EU28 | IE |  |  |  |
| TOTAL                                                                            | 12   | 11 |  |  |  |
| Gender                                                                           |      |    |  |  |  |
| Male                                                                             | 13   | 14 |  |  |  |
| Female                                                                           | 12   | 8  |  |  |  |
| 16 Age                                                                           |      |    |  |  |  |
| 15-24*                                                                           | 10   | 19 |  |  |  |
| 25-39                                                                            | 13   | 11 |  |  |  |
| 40-54                                                                            | 13   | 15 |  |  |  |
| 55+*                                                                             | 13   | 0  |  |  |  |
| Socio-demographic breakdown                                                      |      |    |  |  |  |

Base: respondents who have been offered black market cigarettes to buy or smoke
\* Insufficient base: results should be interpreted with caution