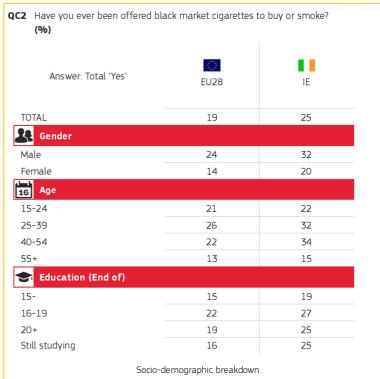

Methodology: face-to-face

Special Eurobarometer 443

ILLICIT TOBACCO TRADE

IRELAND Published: July 2016