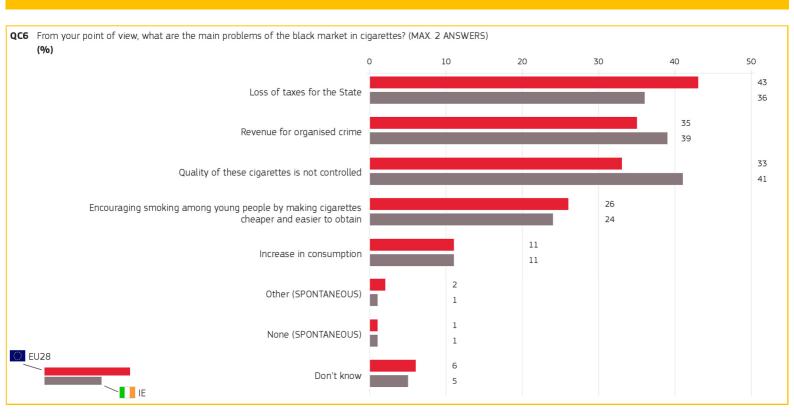

# 6. MAIN CONCERNS REGARDING CIGARETTES IN THE BLACK MARKET

| QC6 From your point of view, what a cigarettes? (MAX. 2 ANSWERS) (%) |      |    |  |  |  |
|----------------------------------------------------------------------|------|----|--|--|--|
| Answer: Loss of taxes<br>for the State                               | EU28 | IE |  |  |  |
| TOTAL                                                                | 43   | 36 |  |  |  |
| Gender                                                               |      |    |  |  |  |
| Male                                                                 | 45   | 41 |  |  |  |
| Female                                                               | 41   | 31 |  |  |  |
| 16 Age                                                               |      |    |  |  |  |
| 15-24                                                                | 35   | 29 |  |  |  |
| 25-39                                                                | 41   | 30 |  |  |  |
| 40-54                                                                | 46   | 39 |  |  |  |
| 55+                                                                  | 44   | 42 |  |  |  |
| Education (End of)                                                   |      |    |  |  |  |
| 15-                                                                  | 40   | 36 |  |  |  |
| 16-19                                                                | 45   | 36 |  |  |  |
| 20+                                                                  | 44   | 37 |  |  |  |
| Still studying                                                       | 37   | 33 |  |  |  |
| Socio-demographic breakdown                                          |      |    |  |  |  |

| From your point of view, what are the main problems of the black market in cigarettes? (MAX. 2 ANSWERS)  (%) |                       |    |  |  |
|--------------------------------------------------------------------------------------------------------------|-----------------------|----|--|--|
| Answer: Revenue for<br>organised crime                                                                       | EU28                  | IE |  |  |
| TOTAL                                                                                                        | 35                    | 39 |  |  |
| Gender                                                                                                       |                       |    |  |  |
| Male                                                                                                         | 37                    | 42 |  |  |
| Female                                                                                                       | 33                    | 36 |  |  |
| 16 Age                                                                                                       |                       |    |  |  |
| 15-24                                                                                                        | 30                    | 24 |  |  |
| 25-39                                                                                                        | 35                    | 40 |  |  |
| 40-54                                                                                                        | 36                    | 40 |  |  |
| 55+                                                                                                          | 36                    | 43 |  |  |
| education (End of)                                                                                           |                       |    |  |  |
| 15-                                                                                                          | 30                    | 39 |  |  |
| 16-19                                                                                                        | 35                    | 36 |  |  |
| 20+                                                                                                          | 40                    | 46 |  |  |
| Still studying                                                                                               | 33                    | 34 |  |  |
| Socio-c                                                                                                      | demographic breakdown |    |  |  |