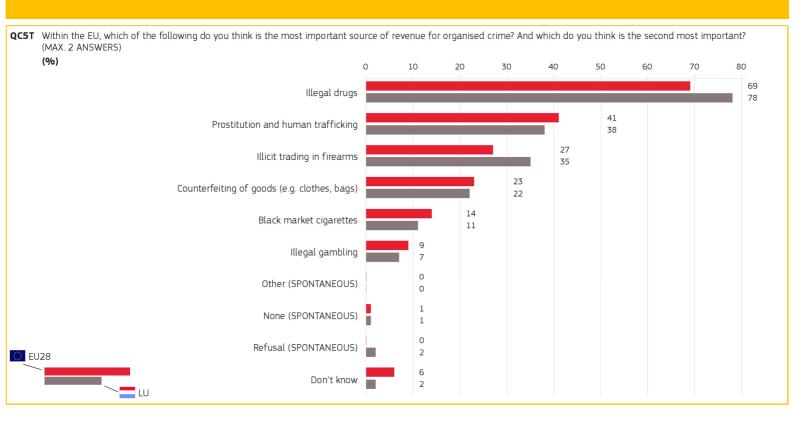

### 5. TWO MOST IMPORTANT SOURCES OF REVENUE FOR ORGANISED CRIME

Methodology: face-to-face

Special Eurobarometer 443