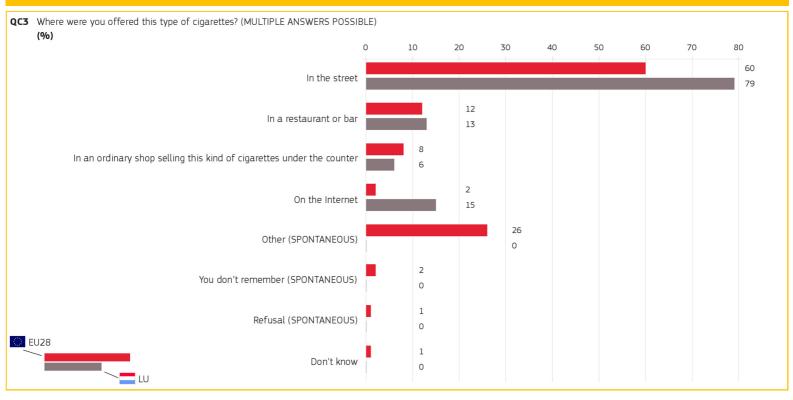

### 2. WHERE DO CONSUMERS GET THEIR BLACK MARKET CIGARETTES? (1/2)

Methodology: face-to-face

Special Eurobarometer 443

# 2. WHERE DO CONSUMERS GET THEIR BLACK MARKET CIGARETTES? (2/2)

| QC3                         | Where were you offered this type of cigarettes? (MULTIPLE ANSWERS POSSIBLE) (%) |      |     |  |
|-----------------------------|---------------------------------------------------------------------------------|------|-----|--|
|                             | Answer: In the street                                                           | EU28 | LU  |  |
| TOTAL                       |                                                                                 | 60   | 79  |  |
| 3                           | Gender                                                                          |      |     |  |
| M                           | ale*                                                                            | 62   | 72  |  |
| Fe                          | emale <sup>*</sup>                                                              | 57   | 100 |  |
| 16 Age                      |                                                                                 |      |     |  |
| 15                          | 5-24*                                                                           | 60   | 29  |  |
| 25-39 <sup>*</sup>          |                                                                                 | 60   | 100 |  |
| 40                          | )-54*                                                                           | 60   | 71  |  |
| 55                          | 5+*                                                                             | 59   | 100 |  |
| Socio-demographic breakdown |                                                                                 |      |     |  |
|                             |                                                                                 |      |     |  |

Base: respondents who have been offered black market cigarettes to buy or smoke
\* Insufficient base: results should be interpreted with caution