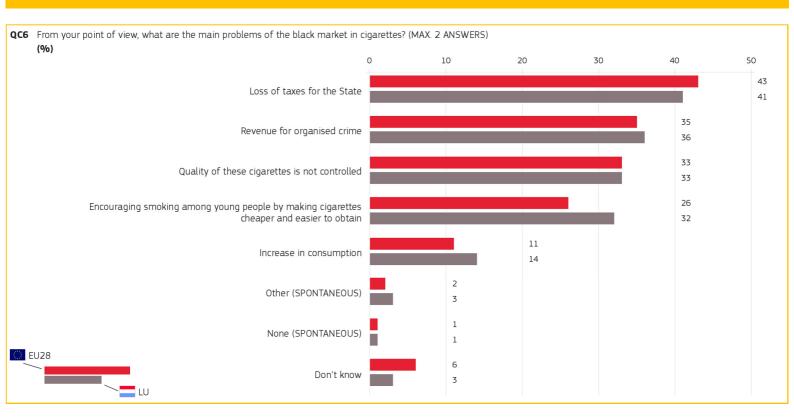

# 6. MAIN CONCERNS REGARDING CIGARETTES IN THE BLACK MARKET

| QC6 From your point of view, what cigarettes? (MAX. 2 ANSWER (%) | of the black market in |    |  |  |
|------------------------------------------------------------------|------------------------|----|--|--|
| Answer: Loss of taxes<br>for the State                           | EU28                   | LU |  |  |
| TOTAL                                                            | 43                     | 41 |  |  |
| <b>Gender</b>                                                    |                        |    |  |  |
| Male                                                             | 45                     | 43 |  |  |
| Female                                                           | 41                     | 38 |  |  |
| 16 Age                                                           |                        |    |  |  |
| 15-24                                                            | 35                     | 34 |  |  |
| 25-39                                                            | 41                     | 44 |  |  |
| 40-54                                                            | 46                     | 39 |  |  |
| 55+                                                              | 44                     | 41 |  |  |
| Education (End of)                                               |                        |    |  |  |
| 15-                                                              | 40                     | 42 |  |  |
| 16-19                                                            | 45                     | 42 |  |  |
| 20+                                                              | 44                     | 44 |  |  |
| Still studying                                                   | 37                     | 22 |  |  |
| Socio-demographic breakdown                                      |                        |    |  |  |

| From your point of view, what are the main problems of the black market in cigarettes? (MAX. 2 ANSWERS)  (%) |      |    |  |  |  |
|--------------------------------------------------------------------------------------------------------------|------|----|--|--|--|
| Answer: Revenue for<br>organised crime                                                                       | EU28 | LU |  |  |  |
| TOTAL                                                                                                        | 35   | 36 |  |  |  |
| <b>Gender</b>                                                                                                |      |    |  |  |  |
| Male                                                                                                         | 37   | 42 |  |  |  |
| Female                                                                                                       | 33   | 31 |  |  |  |
| 16 Age                                                                                                       |      |    |  |  |  |
| 15-24                                                                                                        | 30   | 18 |  |  |  |
| 25-39                                                                                                        | 35   | 42 |  |  |  |
| 40-54                                                                                                        | 36   | 44 |  |  |  |
| 55+                                                                                                          | 36   | 34 |  |  |  |
| Education (End of)                                                                                           |      |    |  |  |  |
| 15-                                                                                                          | 30   | 23 |  |  |  |
| 16-19                                                                                                        | 35   | 29 |  |  |  |
| 20+                                                                                                          | 40   | 47 |  |  |  |
| Still studying                                                                                               | 33   | 20 |  |  |  |
| Socio-demographic breakdown                                                                                  |      |    |  |  |  |