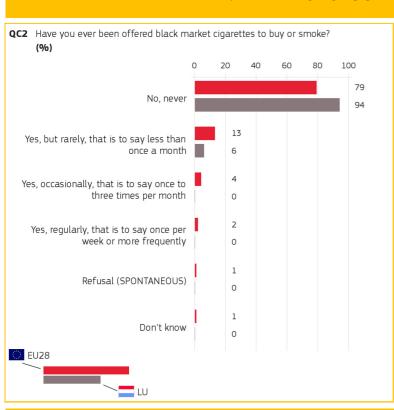

Methodology: face-to-face

Special Eurobarometer 443

#### ILLICIT TOBACCO TRADE

LUXEMBOURG

Published: July 2016

#### 1. PENETRATION OF CIGARETTES IN THE BLACK MARKET





### 2. WHERE DO CONSUMERS GET THEIR BLACK MARKET CIGARETTES? (1/2)







Methodology: face-to-face

Special Eurobarometer 443

### ILLICIT TOBACCO TRADE

LUXEMBOURG

Published: July 2016

# 2. WHERE DO CONSUMERS GET THEIR BLACK MARKET CIGARETTES? (2/2)

| QC3                         | Where were you offered this type of cigarettes? (MULTIPLE ANSWERS POSSIBLE) (%) |      |     |  |
|-----------------------------|---------------------------------------------------------------------------------|------|-----|--|
|                             | Answer: In the street                                                           | EU28 | LU  |  |
| TOTAL                       |                                                                                 | 60   | 79  |  |
| 3