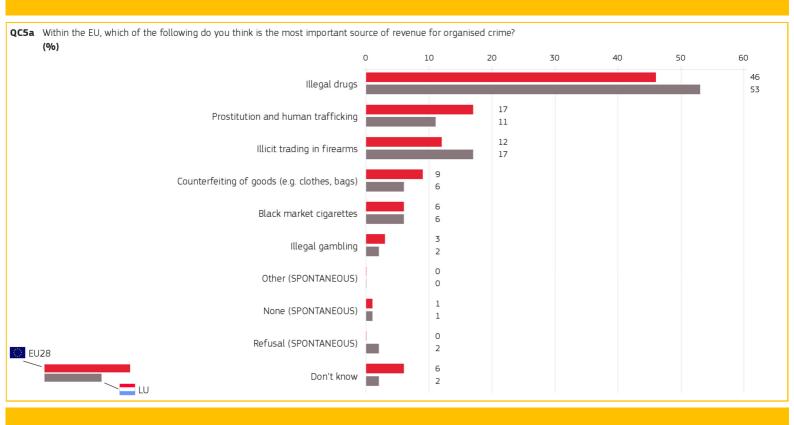

| 13                  | 15 |  |  |  |
| 40-54 <sup>*</sup>                                                                  | 13                  | 19 |  |  |  |
| 55+*                                                                                | 13                  | 0  |  |  |  |
| Socio-der                                                                           | nographic breakdown |    |  |  |  |

Base: respondents who have been offered black market cigarettes to buy or smoke
\* Insufficient base: results should be interpreted with caution

#### 3. REASONS FOR SMOKING BLACK MARKET CIGARETTES









Special Eurobarometer 443

ILLICIT TOBACCO TRADE

LUXEMBOURG

Published: July 2016

# 4. SINGLE MOST IMPORTANT SOURCE OF REVENUE FOR ORGANISED CRIME



### 5. TWO MOST IMPORTANT SOURCES OF REVENUE FOR ORGANISED CRIME







Methodology: face-to-face

Special Eurobarometer 443

# ILLICIT TOBACCO TRADE

LUXEMBOURG Published: July 2016

# 6. MAIN CONCERNS REGARDING CIGARETTES IN THE BLACK MARKET



| QC6 From your point of view, what cigarettes? (MAX. 2 ANSWER (%) | of the black market in |    |  |  |
|------------------------------------------------------------------|------------------------|----|--|--|
| Answer: Loss of taxes<br>for the State                           | EU28                   | LU |  |  |
| TOTAL                                                            | 43                     | 41 |  |  |
| <b>Gender</b>                                                    |                        |    |  |  |
| Male