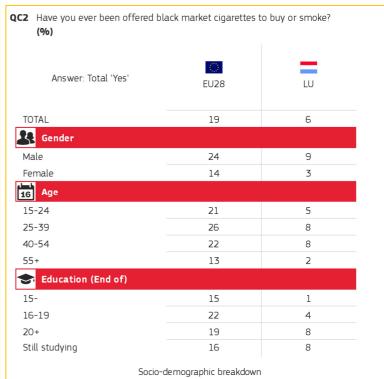

Methodology: face-to-face

Special Eurobarometer 443

#### ILLICIT TOBACCO TRADE

LUXEMBOURG

Published: July 2016

#### 1. PENETRATION OF CIGARETTES IN THE BLACK MARKET





### 2. WHERE DO CONSUMERS GET THEIR BLACK MARKET CIGARETTES? (1/2)







Methodology: face-to-face

Special Eurobarometer 443

### ILLICIT TOBACCO TRADE

LUXEMBOURG

Published: July 2016

# 2. WHERE DO CONSUMERS GET THEIR BLACK MARKET CIGARETTES? (2/2)

| QC3                         | Where were you offered this type of cigarettes? (MULTIPLE ANSWERS POSSIBLE) (%) |      |     |  |
|-----------------------------|---------------------------------------------------------------------------------|------|-----|--|
|                             | Answer: In the street                                                           | EU28 | LU  |  |
| TOTAL                       |                                                                                 | 60   | 79  |  |
| 3