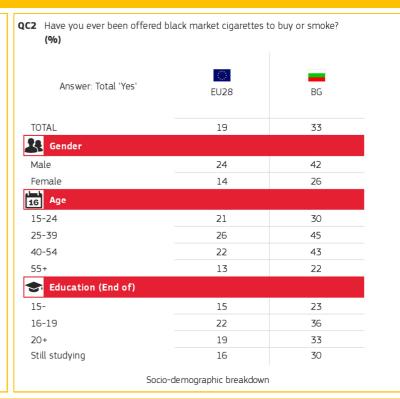

Special Eurobarometer 443

#### ILLICIT TOBACCO TRADE

BULGARIA Published: July 2016

#### 1. PENETRATION OF CIGARETTES IN THE BLACK MARKET





# 2. WHERE DO CONSUMERS GET THEIR BLACK MARKET CIGARETTES? (1/2)







Methodology: face-to-face

Special Eurobarometer 443

# ILLICIT TOBACCO TRADE

**BULGARIA** 

Published: July 2016

# 2. WHERE DO CONSUMERS GET THEIR BLACK MARKET CIGARETTES? (2/2)

| QC3    | Where were you offered this type of cigarettes? (MULTIPLE ANSWERS POSSIBLE) (%) |                       |                                |  |  |
|--------|---------------------------------------------------------------------------------|-----------------------|--------------------------------|--|--|
|        | Answer: In the street                                                           | EU28                  | BG                             |  |  |
| TOTAL  |