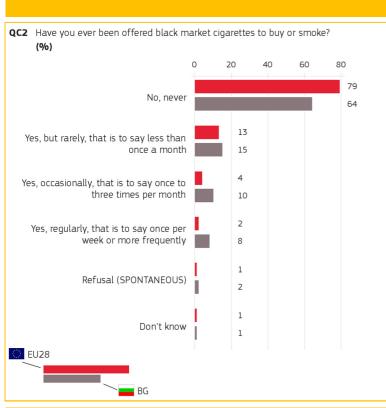

Special Eurobarometer 443

#### ILLICIT TOBACCO TRADE

BULGARIA Published: July 2016

#### 1. PENETRATION OF CIGARETTES IN THE BLACK MARKET





# 2. WHERE DO CONSUMERS GET THEIR BLACK MARKET CIGARETTES? (1/2)







Methodology: face-to-face

Special Eurobarometer 443

# ILLICIT TOBACCO TRADE

**BULGARIA** 

Published: July 2016

# 2. WHERE DO CONSUMERS GET THEIR BLACK MARKET CIGARETTES? (2/2)

| QC3    | Where were you offered this type of cigarettes? (MULTIPLE ANSWERS POSSIBLE) (%) |                       |                                |  |  |
|--------|---------------------------------------------------------------------------------|-----------------------|--------------------------------|--|--|
|        | Answer: In the street                                                           | EU28                  | BG                             |  |  |
| TOTAL  |