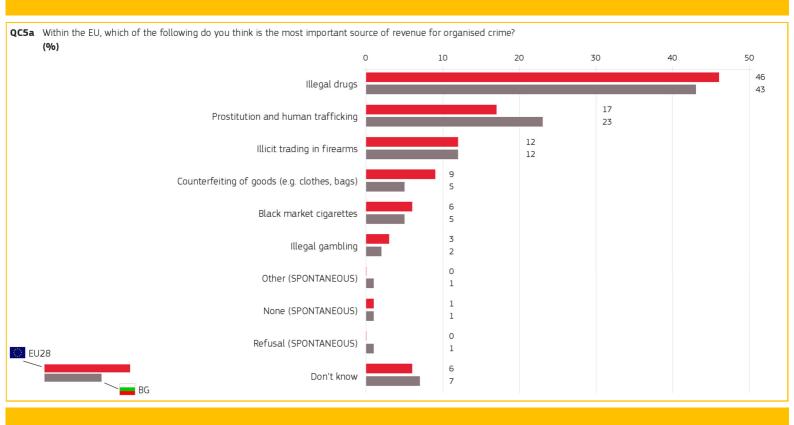

|  |  |
| 25-39                                                                               | 13   | 4  |  |  |  |
| 40-54                                                                               | 13   | 10 |  |  |  |
| 55+                                                                                 | 13   | 2  |  |  |  |
| Socio-demographic breakdown                                                         |      |    |  |  |  |

Base: respondents who have been offered black market cigarettes to buy or smoke \* Insufficient base: results should be interpreted with caution

#### 3. REASONS FOR SMOKING BLACK MARKET CIGARETTES









Special Eurobarometer 443

ILLICIT TOBACCO TRADE

BULGARIA Published: July 2016

# 4. SINGLE MOST IMPORTANT SOURCE OF REVENUE FOR ORGANISED CRIME



# 5. TWO MOST IMPORTANT SOURCES OF REVENUE FOR ORGANISED CRIME







Methodology: face-to-face

Special Eurobarometer 443

# ILLICIT TOBACCO TRADE

BULGARIA Published: July 2016

# 6. MAIN CONCERNS REGARDING CIGARETTES IN THE BLACK MARKET





|                                        | From your point of view, what are the main problems of the black market in cigarettes? (MAX. 2 ANSWERS) (%) |    |  |  |
|----------------------------------------|-------------------------------------------------------------------------------------------------------------|----|--|--|
| Answer: Revenue for<br>organised crime | EU28                                                                                                        | BG |  |  |
| TOTAL                                  | 35