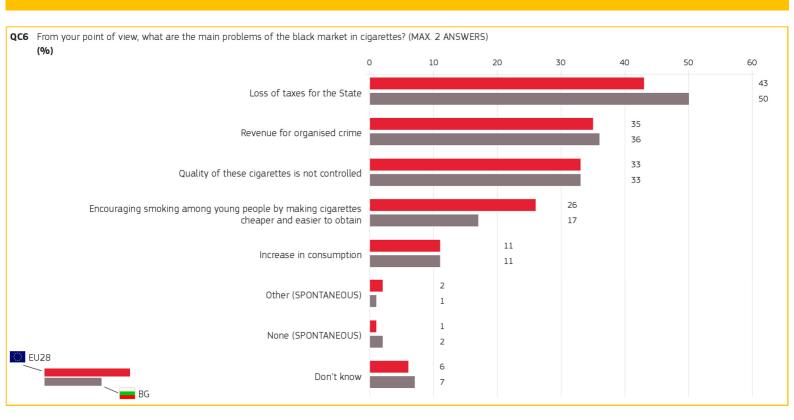

# 6. MAIN CONCERNS REGARDING CIGARETTES IN THE BLACK MARKET

|                                        | From your point of view, what are the main problems of the black market in cigarettes? (MAX. 2 ANSWERS) (%) |    |  |  |
|----------------------------------------|-------------------------------------------------------------------------------------------------------------|----|--|--|
| Answer: Revenue for<br>organised crime | EU28                                                                                                        | BG |  |  |
| TOTAL                                  | 35                                                                                                          | 36 |  |  |
| Gender                                 |                                                                                                             |    |  |  |
| Male                                   | 37                                                                                                          | 39 |  |  |
| Female                                 | 33                                                                                                          | 34 |  |  |
| 16 Age                                 |                                                                                                             |    |  |  |
| 15-24                                  | 30                                                                                                          | 41 |  |  |
| 25-39                                  | 35                                                                                                          | 43 |  |  |
| 40-54                                  | 36                                                                                                          | 34 |  |  |
| 55+                                    | 36                                                                                                          | 32 |  |  |
| <b>Solution</b> (End of)               |                                                                                                             |    |  |  |
| 15-                                    | 30                                                                                                          | 23 |  |  |
| 16-19                                  | 35                                                                                                          | 38 |  |  |
| 20+                                    | 40                                                                                                          | 39 |  |  |
| Still studying                         | 33                                                                                                          | 36 |  |  |
| Socio-                                 | demographic breakdown                                                                                       |    |  |  |