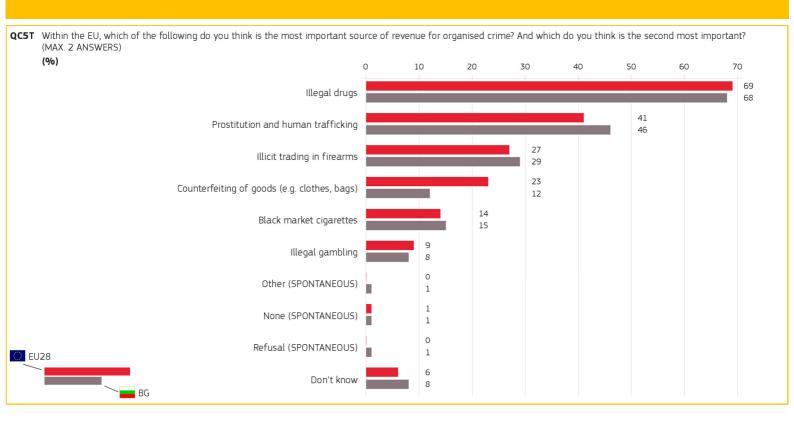

# 5. TWO MOST IMPORTANT SOURCES OF REVENUE FOR ORGANISED CRIME

Methodology: face-to-face

Special Eurobarometer 443