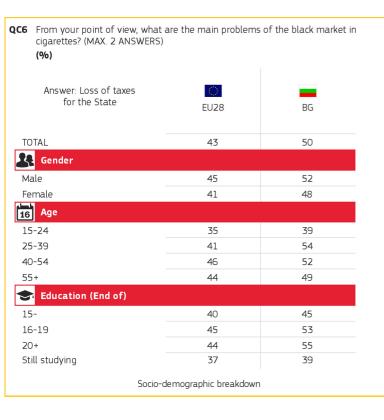

# 6. MAIN CONCERNS REGARDING CIGARETTES IN THE BLACK MARKET

|                                        | From your point of view, what are the main problems of the black market in cigarettes? (MAX. 2 ANSWERS) (%) |    |  |  |
|----------------------------------------|-------------------------------------------------------------------------------------------------------------|----|--|--|
| Answer: Revenue for<br>organised crime | EU28                                                                                                        | BG |  |  |
| TOTAL                                  | 35                                                                                                          | 36 |  |  |
| Gender                                 |                                                                                                             |    |  |  |
| Male                                   | 37                                                                                                          | 39 |  |  |
| Female                                 | 33                                                                                                          | 34 |  |  |
| 16 Age                                 |                                                                                                             |    |  |  |
| 15-24                                  | 30                                                                                                          | 41 |  |  |
| 25-39                                  | 35                                                                                                          | 43 |  |  |
| 40-54                                  | 36                                                                                                          | 34 |  |  |
| 55+                                    | 36                                                                                                          | 32 |  |  |
| <b>Solution</b> (End of)               |                                                                                                             |    |  |  |
| 15-                                    | 30                                                                                                          | 23 |  |  |
| 16-19                                  | 35                                                                                                          | 38 |  |  |
| 20+                                    | 40                                                                                                          | 39 |  |  |
| Still studying                         | 33                                                                                                          | 36 |  |  |
| Socio-                                 | demographic breakdown                                                                                       |    |  |  |