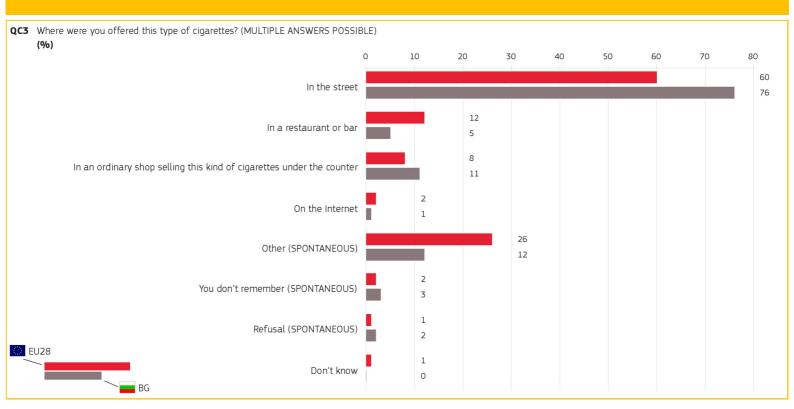

# 2. WHERE DO CONSUMERS GET THEIR BLACK MARKET CIGARETTES? (1/2)

Methodology: face-to-face

Special Eurobarometer 443

# 2. WHERE DO CONSUMERS GET THEIR BLACK MARKET CIGARETTES? (2/2)

| QC3    | Where were you offered this type of cigarettes? (MULTIPLE ANSWERS POSSIBLE) (%) |                       |                                |  |  |
|--------|---------------------------------------------------------------------------------|-----------------------|--------------------------------|--|--|
|        | Answer: In the street                                                           | EU28                  | BG                             |  |  |
| TOTAL  |                                                                                 | 60                    | 76                             |  |  |
| Gender |                                                                                 |                       |                                |  |  |
| M      | ale                                                                             | 62                    | 76                             |  |  |
| Fe     | emale                                                                           | 57                    | 76                             |  |  |
| 16 Age |                                                                                 |                       |                                |  |  |
| 15     | 5-24*                                                                           | 60                    | 74                             |  |  |
| 25     | 5-39                                                                            | 60                    | 77                             |  |  |
| 40     | )-54                                                                            | 60                    | 74                             |  |  |
| 55     | 5+                                                                              | 59                    | 78                             |  |  |
|        | Socio-c                                                                         | demographic breakdown |                                |  |  |
|        |                                                                                 | Dage                  | v respondents who have been of |  |  |

| QC3 Where were you offered this type of cigarettes? (MULTIPLE ANSWERS POSSIBLE) (%) |      |    |  |  |  |
|-------------------------------------------------------------------------------------|------|----|--|--|--|
| Answer: In a restaurant or bar                                                      | EU28 | BG |  |  |  |
| TOTAL                                                                               | 12   | 5  |  |  |  |
| <b>Sender</b> Gender                                                                |      |    |  |  |  |
| Male                                                                                | 13   | 6  |  |  |  |
| Female                                                                              | 12   | 5  |  |  |  |
| 16 Age                                                                              |      |    |  |  |  |
| 15-24*                                                                              | 10   | 4  |  |  |  |
| 25-39                                                                               | 13   | 4  |  |  |  |
| 40-54                                                                               | 13   | 10 |  |  |  |
| 55+                                                                                 | 13   | 2  |  |  |  |
| Socio-demographic breakdown                                                         |      |    |  |  |  |

Base: respondents who have been offered black market cigarettes to buy or smoke \* Insufficient base: results should be interpreted with caution