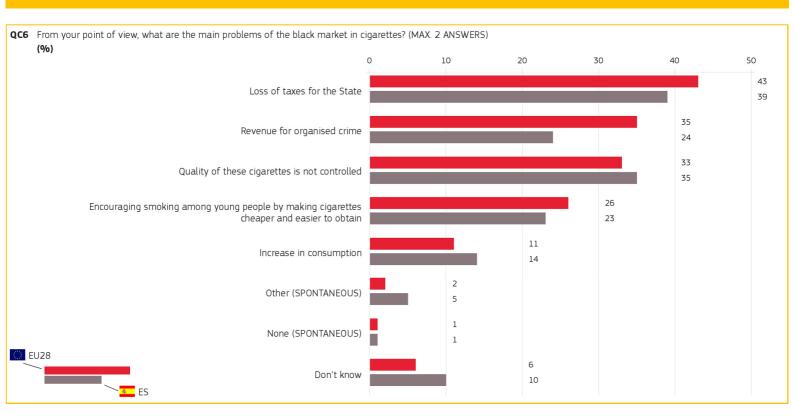

# 6. MAIN CONCERNS REGARDING CIGARETTES IN THE BLACK MARKET

| QC6 From your point of view, what are the main problems of the black market in cigarettes? (MAX. 2 ANSWERS) (%) |      |                |  |  |
|-----------------------------------------------------------------------------------------------------------------|------|----------------|--|--|
| Answer: Revenue for<br>organised crime                                                                          | EU28 | <u>s</u><br>ES |  |  |
| TOTAL                                                                                                           | 35   | 24             |  |  |
| Gender                                                                                                          |      |                |  |  |
| Male                                                                                                            | 37   | 24             |  |  |
| Female                                                                                                          | 33   | 24             |  |  |
| 16 Age                                                                                                          |      |                |  |  |
| 15-24                                                                                                           | 30   | 19             |  |  |
| 25-39                                                                                                           | 35   | 27             |  |  |
| 40-54                                                                                                           | 36   | 31             |  |  |
| _ 55+                                                                                                           | 36   | 19             |  |  |
| Education (End of)                                                                                              |      |                |  |  |
| 15-                                                                                                             | 30   | 18             |  |  |
| 16-19                                                                                                           | 35   | 30             |  |  |
| 20+                                                                                                             | 40   | 30             |  |  |
| Still studying                                                                                                  | 33   | 19             |  |  |
| Socio-demographic breakdown                                                                                     |      |                |  |  |