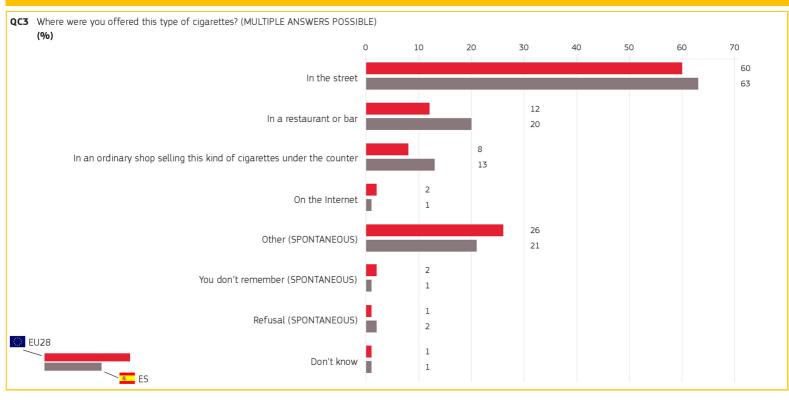

### 2. WHERE DO CONSUMERS GET THEIR BLACK MARKET CIGARETTES? (1/2)

Methodology: face-to-face

Special Eurobarometer 443

# 2. WHERE DO CONSUMERS GET THEIR BLACK MARKET CIGARETTES? (2/2)

| QC3 Where were you offered this type of cigarettes? (MULTIPLE ANSWERS POSSIBLE) (%) |                                         |                |   |  |
|-------------------------------------------------------------------------------------|-----------------------------------------|----------------|---|--|
| Answer: In the street                                                               | EU28                                    | ES             |   |  |
| TOTAL                                                                               | 60                                      | 63             |   |  |
| Gender                                                                              |                                         |                |   |  |
| Male                                                                                | 62                                      | 61             |   |  |
| Female                                                                              | 57                                      | 65             |   |  |
| 16 Age                                                                              |                                         |                |   |  |
| 15-24*                                                                              | 60                                      | 50             |   |  |
| 25-39                                                                               | 60                                      | 78             |   |  |
| 40-54                                                                               | 60                                      | 68             |   |  |
| 55+*                                                                                | 59                                      | 46             |   |  |
| Socio-demographic breakdown                                                         |                                         |                |   |  |
| 25-39<br>40-54<br>55+*                                                              | 60<br>60<br>59<br>demographic breakdown | 78<br>68<br>46 | _ |  |

| QC3 Where were you offered this type of cigarettes? (MULTIPLE ANSWERS POSSIBLE) (%) |      |    |  |  |
|-------------------------------------------------------------------------------------|------|----|--|--|
| Answer: In a restaurant or bar                                                      | EU28 | ES |  |  |
| TOTAL                                                                               | 12   | 20 |  |  |
| <b>Gender</b>                                                                       |      |    |  |  |
| Male                                                                                | 13   | 19 |  |  |
| Female<br>                                                                          | 12   | 21 |  |  |
| 16 Age                                                                              |      |    |  |  |
| 15-24*                                                                              | 10   | 15 |  |  |
| 25-39                                                                               | 13   | 11 |  |  |
| 40-54                                                                               | 13   | 19 |  |  |
| 55+*                                                                                | 13   | 37 |  |  |
| Socio-demographic breakdown                                                         |      |    |  |  |

Base: respondents who have been offered black market cigarettes to buy or smoke
\* Insufficient base: results should be interpreted with caution