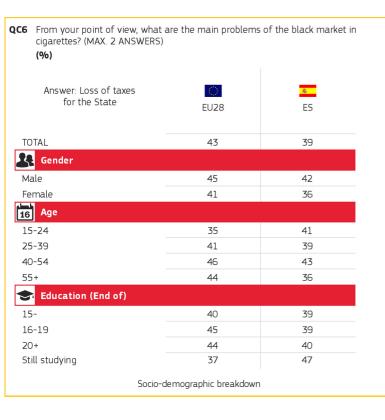

# 6. MAIN CONCERNS REGARDING CIGARETTES IN THE BLACK MARKET

| QC6 From your point of view, what are the main problems of the black market in cigarettes? (MAX. 2 ANSWERS) (%) |      |                |  |  |
|-----------------------------------------------------------------------------------------------------------------|------|----------------|--|--|
| Answer: Revenue for<br>organised crime                                                                          | EU28 | <u>s</u><br>ES |  |  |
| TOTAL                                                                                                           | 35   | 24             |  |  |
| Gender                                                                                                          |      |                |  |  |
| Male                                                                                                            | 37   | 24             |  |  |
| Female                                                                                                          | 33   | 24             |  |  |
| 16 Age                                                                                                          |      |                |  |  |
| 15-24                                                                                                           | 30   | 19             |  |  |
| 25-39                                                                                                           | 35   | 27             |  |  |
| 40-54                                                                                                           | 36   | 31             |  |  |
| _ 55+                                                                                                           | 36   | 19             |  |  |
| Education (End of)                                                                                              |      |                |  |  |
| 15-                                                                                                             | 30   | 18             |  |  |
| 16-19                                                                                                           | 35   | 30             |  |  |
| 20+                                                                                                             | 40   | 30             |  |  |
| Still studying                                                                                                  | 33   | 19             |  |  |
| Socio-demographic breakdown                                                                                     |      |                |  |  |