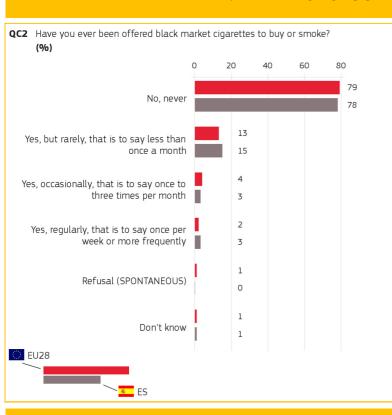

Methodology: face-to-face

Special Eurobarometer 443

ILLICIT TOBACCO TRADE

SPAIN Published: July 2016

#### 1. PENETRATION OF CIGARETTES IN THE BLACK MARKET





### 2. WHERE DO CONSUMERS GET THEIR BLACK MARKET CIGARETTES? (1/2)







Methodology: face-to-face

Special Eurobarometer 443

#### ILLICIT TOBACCO TRADE

SPAIN Published: July 2016

# 2. WHERE DO CONSUMERS GET THEIR BLACK MARKET CIGARETTES? (2/2)

| QC3 Where were you offered this type of cigarettes? (MULTIPLE ANSWERS POSSIBLE) (%) |                                         |                |   |  |
|-------------------------------------------------------------------------------------|-----------------------------------------|----------------|---|--|
| Answer: In the street                                                               | EU28                                    | ES             |   |  |
| TOTAL