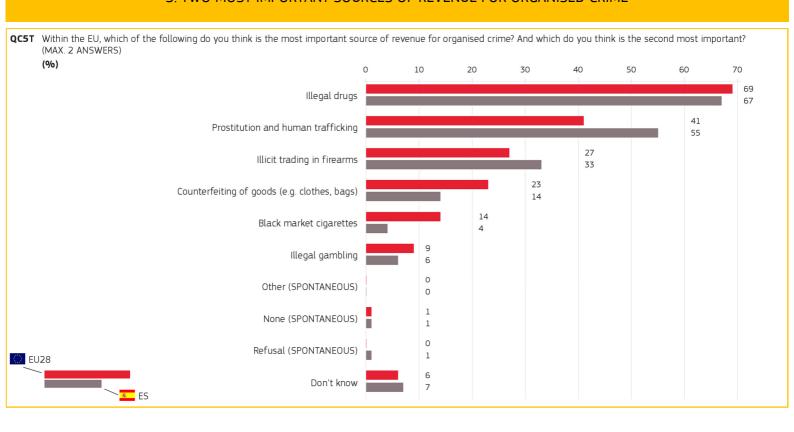

### 5. TWO MOST IMPORTANT SOURCES OF REVENUE FOR ORGANISED CRIME

Methodology: face-to-face

Special Eurobarometer 443