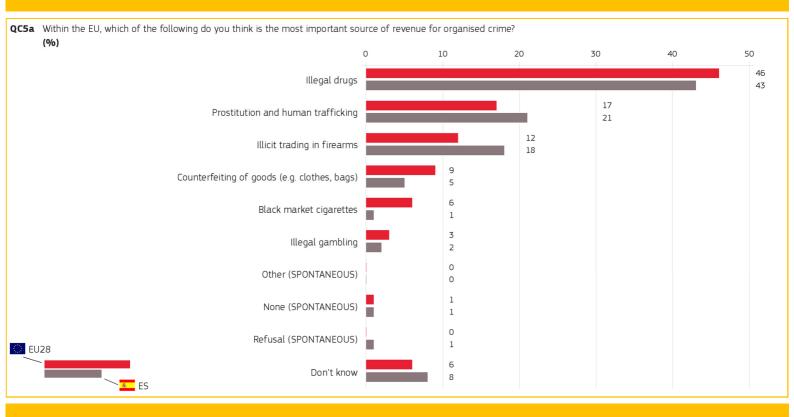

| 10   | 15 |  |  |
| 25-39                                                                               | 13   | 11 |  |  |
| 40-54                                                                               | 13   | 19 |  |  |
| 55+*                                                                                | 13   | 37 |  |  |
| Socio-demographic breakdown                                                         |      |    |  |  |

Base: respondents who have been offered black market cigarettes to buy or smoke
\* Insufficient base: results should be interpreted with caution

#### 3. REASONS FOR SMOKING BLACK MARKET CIGARETTES









Special Eurobarometer 443

ILLICIT TOBACCO TRADE

SPAIN Published: July 2016

# 4. SINGLE MOST IMPORTANT SOURCE OF REVENUE FOR ORGANISED CRIME



### 5. TWO MOST IMPORTANT SOURCES OF REVENUE FOR ORGANISED CRIME







Methodology: face-to-face

Special Eurobarometer 443

#### ILLICIT TOBACCO TRADE

SPAIN Published: July 2016

# 6. MAIN CONCERNS REGARDING CIGARETTES IN THE BLACK MARKET





| QC6 From your point of view, what are the main problems of the black market in cigarettes? (MAX. 2 ANSWERS) (%) |      |                |  |  |
|-----------------------------------------------------------------------------------------------------------------|------|----------------|--|--|
| Answer: Revenue for<br>organised crime                                                                          | EU28 | <u>s</u><br>ES |  |  |
| TOTAL