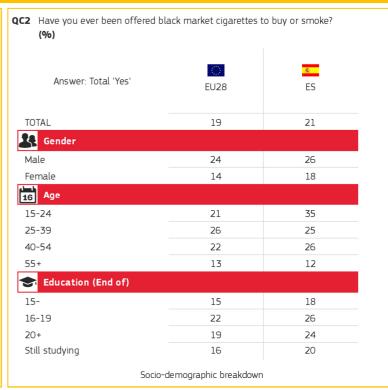

Methodology: face-to-face

Special Eurobarometer 443

ILLICIT TOBACCO TRADE

SPAIN Published: July 2016

#### 1. PENETRATION OF CIGARETTES IN THE BLACK MARKET





### 2. WHERE DO CONSUMERS GET THEIR BLACK MARKET CIGARETTES? (1/2)







Methodology: face-to-face

Special Eurobarometer 443

#### ILLICIT TOBACCO TRADE

SPAIN Published: July 2016

# 2. WHERE DO CONSUMERS GET THEIR BLACK MARKET CIGARETTES? (2/2)

| QC3 Where were you offered this type of cigarettes? (MULTIPLE ANSWERS POSSIBLE) (%) |                                         |                |   |  |
|-------------------------------------------------------------------------------------|-----------------------------------------|----------------|---|--|
| Answer: In the street                                                               | EU28                                    | ES             |   |  |
| TOTAL