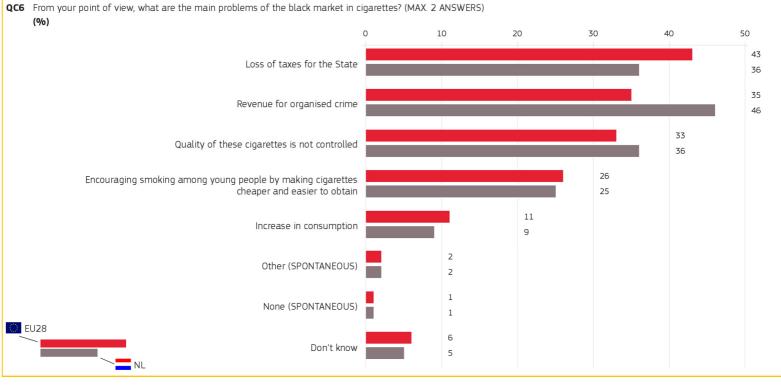

### 5. TWO MOST IMPORTANT SOURCES OF REVENUE FOR ORGANISED CRIME

| cigarettes? (MAX. 2 ANSWERS            |                        | of the black market in |
|----------------------------------------|------------------------|------------------------|
| Answer: Loss of taxes<br>for the State | EU28                   | NL                     |
| TOTAL                                  | 43                     | 36                     |
| 🛃 Gender                               |                        |                        |
| Male                                   | 45                     | 41                     |
| Female                                 | 41                     | 31                     |
| 16 Age                                 |                        |                        |
| 15-24                                  | 35                     | 22                     |
| 25-39                                  | 41                     | 32                     |
| 40-54                                  | 46                     | 36                     |
| 55+                                    | 44                     | 43                     |
| 🗢 Education (End of)                   |                        |                        |
| 15-                                    | 40                     | 45                     |
| 16-19                                  | 45                     | 39                     |
| 20+                                    | 44                     | 36                     |
| Still studying                         | 37                     | 21                     |
| Socio                                  | -demographic breakdown |                        |

QC6 From your point of view, what are the main problems of the black market in

QC6 From your point of view, what are the main problems of the black market in cigarettes? (MAX. 2 ANSWERS)
(%)

| Answer: Revenue for<br>organised crime | EU28                  | NL |
|----------------------------------------|-----------------------|----|
| TOTAL                                  | 35                    | 46 |
| 💦 Gender                               |                       |    |
| Male                                   | 37                    | 48 |
| Female                                 | 33                    | 45 |
| 16 Age                                 |                       |    |
| 15-24                                  | 30                    | 37 |
| 25-39                                  | 35                    | 37 |
| 40-54                                  | 36                    | 43 |
| 55+                                    | 36                    | 57 |
| 🗢 Education (End of)                   |                       |    |
| 15-                                    | 30                    | 58 |
| 16-19                                  | 35                    | 47 |
| 20+                                    | 40                    | 48 |
| Still studying                         | 33                    | 38 |
| Socio-d                                | lemographic breakdown |    |