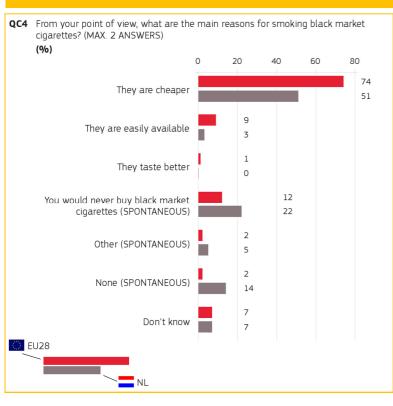

## **3. REASONS FOR SMOKING BLACK MARKET CIGARETTES**

QC4 From your point of view, what are the main reasons for smoking black market cigarettes? (MAX. 2 ANSWERS) (%)

Answer: They are cheaper EU28 NI TOTAL 74 51 Gender Male 76 50 Female 72 52 16 Age 71 48 15-24 25-39 78 65 40-54 76 56 55+ 71 41 Education (End of) 15-70 35 16-19 75 53 20+ 77 52 Still studying 71 50 Socio-demographic breakdown