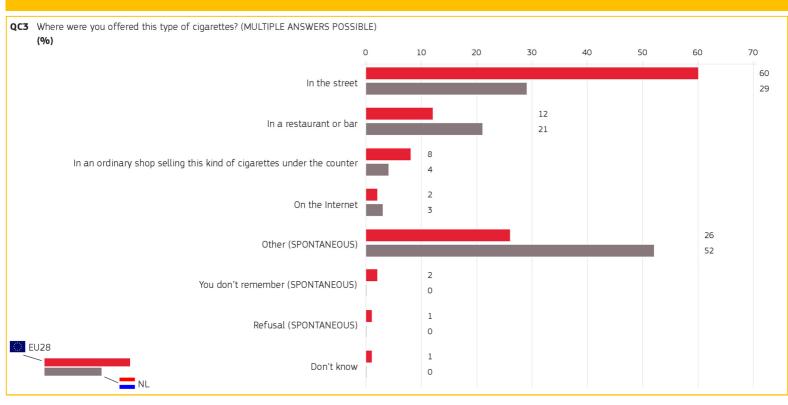

## 2. WHERE DO CONSUMERS GET THEIR BLACK MARKET CIGARETTES? (2/2)

| <ul><li>QC3 Where were you offered this type of cigarettes? (MULTIPLE ANSWERS POSSIBLE)</li><li>(%)</li></ul> |      |    | QC3 Where were you offered this type (%) | <ul><li>QC3 Where were you offered this type of cigarettes? (MULTIPLE ANSWERS POSSIBLE)</li><li>(%)</li></ul> |    |  |
|---------------------------------------------------------------------------------------------------------------|------|----|------------------------------------------|---------------------------------------------------------------------------------------------------------------|----|--|
| Answer: In the street                                                                                         | EU28 | NL | Answer: In a restaurant or bar           | EU28                                                                                                          | NL |  |
| TOTAL                                                                                                         | 60   | 29 | TOTAL                                    | 12                                                                                                            | 21 |  |
| Gender                                                                                                        |      |    | Gender                                   |                                                                                                               |    |  |
| Male                                                                                                          | 62   | 29 | Male                                     | 13                                                                                                            | 23 |  |
| Female                                                                                                        | 57   | 29 | Female                                   | 12                                                                                                            | 18 |  |
| 16 Age                                                                                                        |      |    | 16 Age                                   |                                                                                                               |    |  |
| 15-24*                                                                                                        | 60   | 58 | 15-24*                                   | 10                                                                                                            | 16 |  |
| 25-39*                                                                                                        | 60   | 26 | 25-39*                                   | 13                                                                                                            | 28 |  |
| 40-54*                                                                                                        | 60   | 18 | 40-54*                                   | 13                                                                                                            | 23 |  |
| 55+*                                                                                                          | 59   | 26 | 55+*                                     | 13                                                                                                            | 16 |  |
| Socio-demographic breakdown                                                                                   |      |    | Socio-d                                  | Socio-demographic breakdown                                                                                   |    |  |

Base: respondents who have been offered black market cigarettes to buy or smoke

\* Insufficient base: results should be interpreted with caution