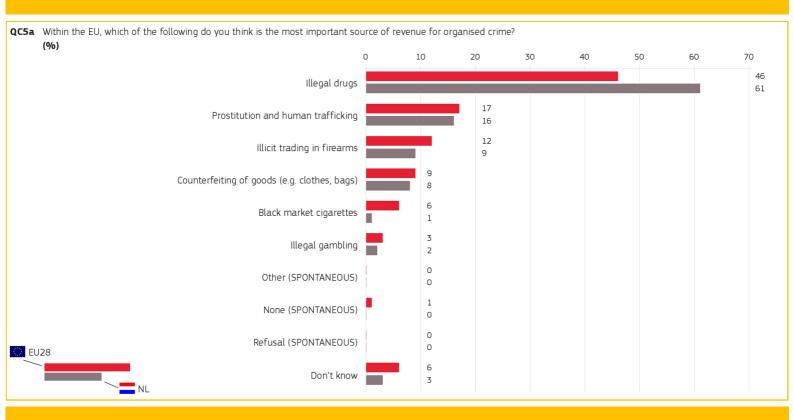

|      |    | Socio-d                                  | Socio-demographic breakdown                                                                                   |    |  |

Base: respondents who have been offered black market cigarettes to buy or smoke

\* Insufficient base: results should be interpreted with caution



## **3. REASONS FOR SMOKING BLACK MARKET CIGARETTES**

QC4 From your point of view, what are the main reasons for smoking black market cigarettes? (MAX. 2 ANSWERS) (%)

Answer: They are cheaper EU28 NI TOTAL 74 51 Gender Male 76 50 Female 72 52 16 Age 71 48 15-24 25-39 78 65 40-54 76 56 55+ 71 41 Education (End of) 15-70 35 16-19 75 53 20+ 77 52 Still studying 71 50 Socio-demographic breakdown



## 4. SINGLE MOST IMPORTANT SOURCE OF REVENUE FOR ORGANISED CRIME



### 5. TWO MOST IMPORTANT SOURCES OF REVENUE FOR ORGANISED CRIME









| cigarettes? (MAX. 2 ANSWERS            |                        | of the black market in |
|----------------------------------------|------------------------|------------------------|
| Answer: Loss of taxes<br>for the State | EU28                   | NL                     |
| TOTAL                                  | 43                     | 36                     |
| 🛃 Gender                               |                        |                        |
| Male                                   | 45                     | 41                     |
| Female                                 | 41                     | 31                     |
| 16 Age                                 |                        |