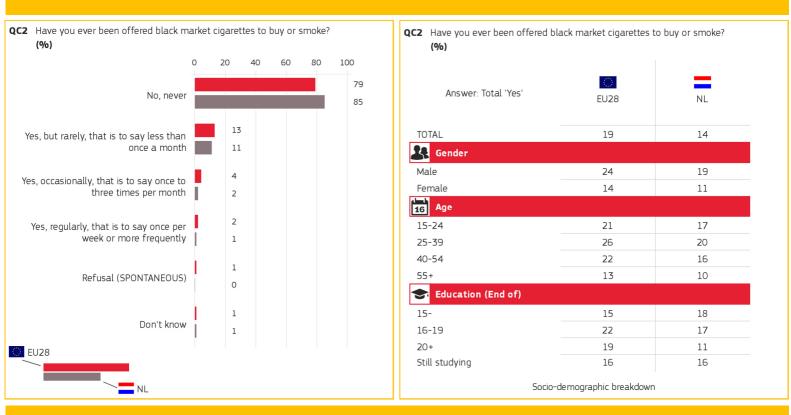

## 1. PENETRATION OF CIGARETTES IN THE BLACK MARKET

THE NETHERLANDS

Base: respondents who have been offered black market cigarettes to buy or smoke

28 / 11 > 07 / 12 / 2015

Methodology: face-to-face