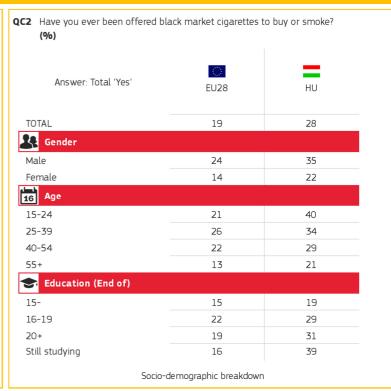

Special Eurobarometer 443

#### ILLICIT TOBACCO TRADE

HUNGARY Published: July 2016

#### 1. PENETRATION OF CIGARETTES IN THE BLACK MARKET





### 2. WHERE DO CONSUMERS GET THEIR BLACK MARKET CIGARETTES? (1/2)







Methodology: face-to-face

Special Eurobarometer 443

#### ILLICIT TOBACCO TRADE

HUNGARY Published: July 2016

# 2. WHERE DO CONSUMERS GET THEIR BLACK MARKET CIGARETTES? (2/2)

| QC3 Where were you offered this type of cigarettes? (MULTIPLE ANSWERS POSSIBLE) (%) |                       |    |  |
|-------------------------------------------------------------------------------------|-----------------------|----|--|
| Answer: In the street                                                               | ©<br>EU28             | HU |  |
| TOTAL                                                                               | 60                    | 70 |  |
| Gender