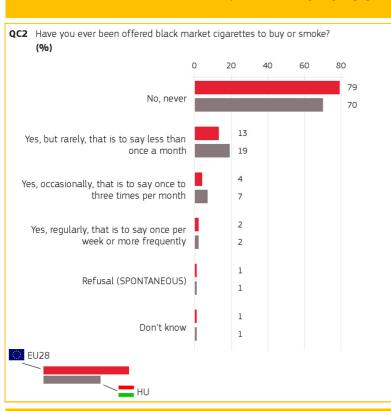

Special Eurobarometer 443

#### ILLICIT TOBACCO TRADE

HUNGARY Published: July 2016

#### 1. PENETRATION OF CIGARETTES IN THE BLACK MARKET





### 2. WHERE DO CONSUMERS GET THEIR BLACK MARKET CIGARETTES? (1/2)







Methodology: face-to-face

Special Eurobarometer 443

#### ILLICIT TOBACCO TRADE

HUNGARY Published: July 2016

# 2. WHERE DO CONSUMERS GET THEIR BLACK MARKET CIGARETTES? (2/2)

| QC3 Where were you offered this type of cigarettes? (MULTIPLE ANSWERS POSSIBLE) (%) |                       |    |  |
|-------------------------------------------------------------------------------------|-----------------------|----|--|
| Answer: In the street                                                               | ©<br>EU28             | HU |  |
| TOTAL                                                                               | 60                    | 70 |  |
| Gender