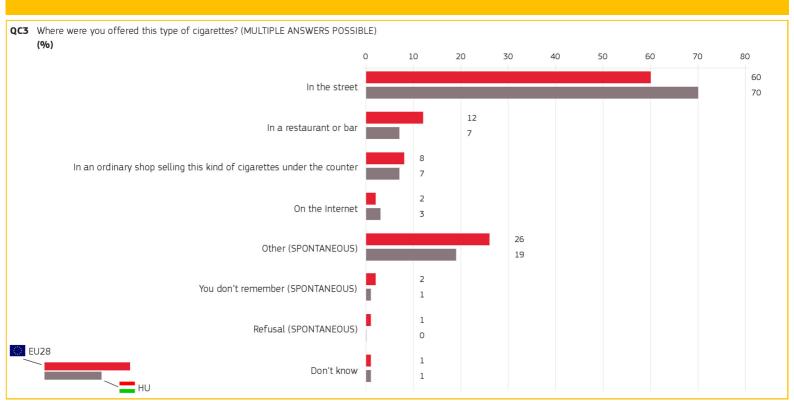

### 2. WHERE DO CONSUMERS GET THEIR BLACK MARKET CIGARETTES? (1/2)

Methodology: face-to-face

Special Eurobarometer 443

# 2. WHERE DO CONSUMERS GET THEIR BLACK MARKET CIGARETTES? (2/2)

| QC3 Where were you offered this type of cigarettes? (MULTIPLE ANSWERS POSSIBLE) (%) |                       |    |  |
|-------------------------------------------------------------------------------------|-----------------------|----|--|
| Answer: In the street                                                               | ©<br>EU28             | HU |  |
| TOTAL                                                                               | 60                    | 70 |  |
| Gender                                                                              |                       |    |  |
| Male                                                                                | 62                    | 71 |  |
| Female                                                                              | 57                    | 69 |  |
| 16 Age                                                                              |                       |    |  |
| 15-24                                                                               | 60                    | 78 |  |
| 25-39                                                                               | 60                    | 65 |  |
| 40-54                                                                               | 60                    | 69 |  |
| 55+                                                                                 | 59                    | 72 |  |
| Socio-                                                                              | demographic breakdown |    |  |
|                                                                                     |                       |    |  |

| QC3 Where were you offered this type (%) | of cigarettes? (MUL | TIPLE ANSWERS POSSIBLE) |
|------------------------------------------|---------------------|-------------------------|
| Answer: In a restaurant or bar           | EU28                | HU                      |
| TOTAL                                    | 12                  | 7                       |
| Gender                                   |                     |                         |
| Male                                     | 13                  | 10                      |
| Female                                   | 12                  | 2                       |
| 16 Age                                   |                     |                         |
| 15-24                                    | 10                  | 5                       |
| 25-39                                    | 13                  | 11                      |
| 40-54                                    | 13                  | 7                       |
| 55+                                      | 13                  | 4                       |
| Socio-den                                | nographic breakdown |                         |

Base: respondents who have been offered black market cigarettes to buy or smoke