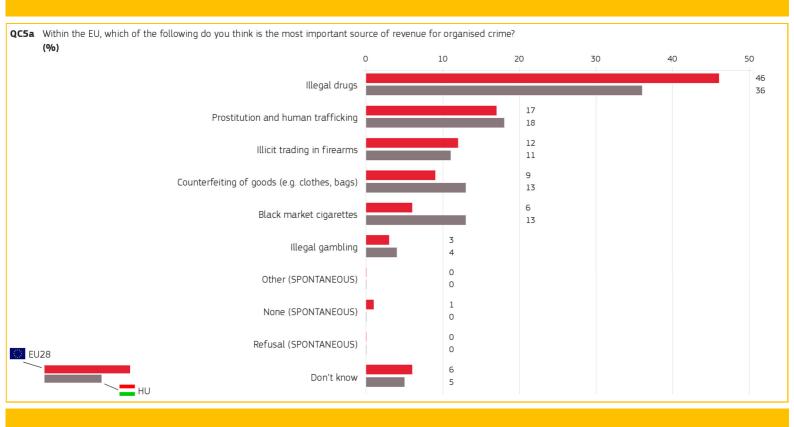

|                         |
| 15-24                                    | 10                  | 5                       |
| 25-39                                    | 13                  | 11                      |
| 40-54                                    | 13                  | 7                       |
| 55+                                      | 13                  | 4                       |
| Socio-den                                | nographic breakdown |                         |

Base: respondents who have been offered black market cigarettes to buy or smoke

#### 3. REASONS FOR SMOKING BLACK MARKET CIGARETTES









Special Eurobarometer 443

ILLICIT TOBACCO TRADE

HUNGARY Published: July 2016

### 4. SINGLE MOST IMPORTANT SOURCE OF REVENUE FOR ORGANISED CRIME



### 5. TWO MOST IMPORTANT SOURCES OF REVENUE FOR ORGANISED CRIME







Special Eurobarometer 443

# ILLICIT TOBACCO TRADE

HUNGARY Published: July 2016

# 6. MAIN CONCERNS REGARDING CIGARETTES IN THE BLACK MARKET



| QC6 From your point of view, what a cigarettes? (MAX. 2 ANSWERS) (%) | are the main problems | of the black market in |
|----------------------------------------------------------------------|-----------------------|------------------------|
| Answer: Loss of taxes<br>for the State                               | EU28                  | HU                     |
| TOTAL                                                                | 43                    | 30                     |
| Gender                                                               |