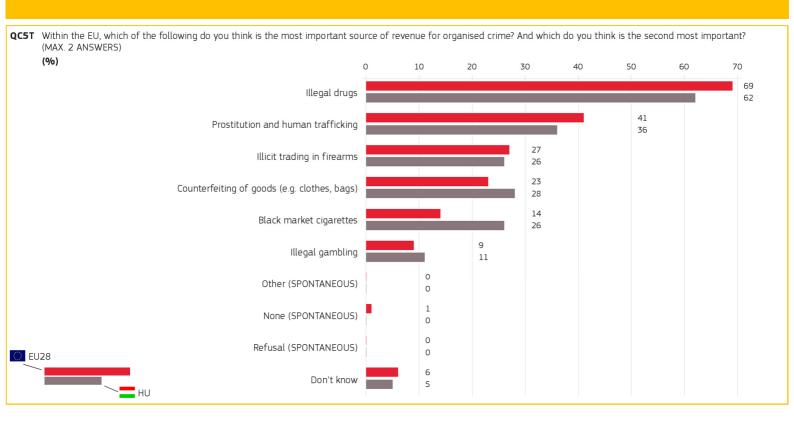

### 5. TWO MOST IMPORTANT SOURCES OF REVENUE FOR ORGANISED CRIME

Special Eurobarometer 443