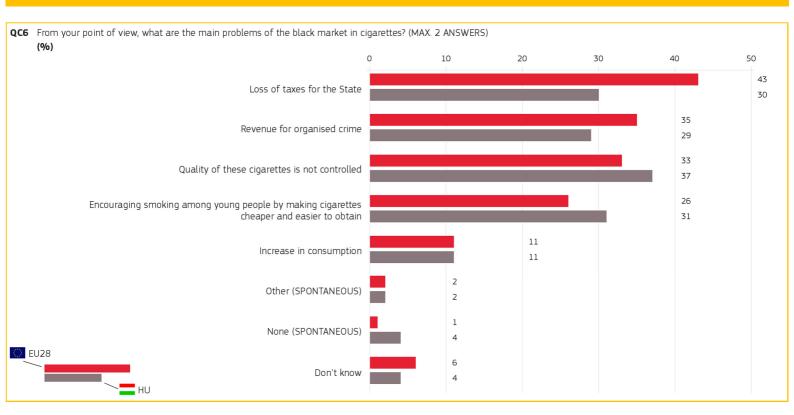

# 6. MAIN CONCERNS REGARDING CIGARETTES IN THE BLACK MARKET

| QC6 From your point of view, what a cigarettes? (MAX. 2 ANSWERS) (%) | are the main problems | of the black market in |
|----------------------------------------------------------------------|-----------------------|------------------------|
| Answer: Loss of taxes<br>for the State                               | EU28                  | HU                     |
| TOTAL                                                                | 43                    | 30                     |
| Gender                                                               |                       |                        |
| Male                                                                 | 45                    | 33                     |
| Female                                                               | 41                    | 28                     |
| 16 Age                                                               |                       |                        |
| 15-24                                                                | 35                    | 23                     |
| 25-39                                                                | 41                    | 31                     |
| 40-54                                                                | 46                    | 32                     |
| 55+                                                                  | 44                    | 31                     |
| Education (End of)                                                   |                       |                        |
| 15-                                                                  | 40                    | 34                     |
| 16-19                                                                | 45                    | 31                     |
| 20+                                                                  | 44                    | 30                     |
| Still studying                                                       | 37                    | 18                     |
| Socio-d                                                              | lemographic breakdown |                        |

| C6 From your point of view, what a cigarettes? (MAX. 2 ANSWERS) (%) | are the main problems | of the black market in |
|---------------------------------------------------------------------|-----------------------|------------------------|
| Answer: Revenue for<br>organised crime                              | EU28                  | ни                     |
| TOTAL                                                               | 35                    | 29                     |
| <b>Gender</b>                                                       |                       |                        |
| Male                                                                | 37                    | 27                     |
| Female                                                              | 33                    | 31                     |
| 16 Age                                                              |                       |                        |
| 15-24                                                               | 30                    | 20                     |
| 25-39                                                               | 35                    | 31                     |
| 40-54                                                               | 36                    | 31                     |
| 55+                                                                 | 36                    | 30                     |
| Education (End of)                                                  |                       |                        |
| 15-                                                                 | 30                    | 26                     |
| 16-19                                                               | 35                    | 29                     |
| 20+                                                                 | 40                    | 37                     |
| Still studying                                                      | 33                    | 22                     |