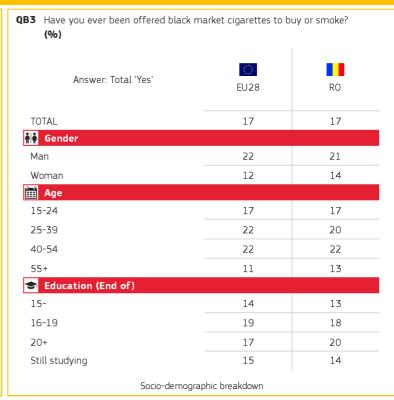

### 2. WHERE DO CONSUMERS GET THEIR BLACK MARKET CIGARETTES? (1/2)

Special Eurobarometer 482

## Public perception of illicit tobacco trade

December 2018

Methodology: face-to-face Romania