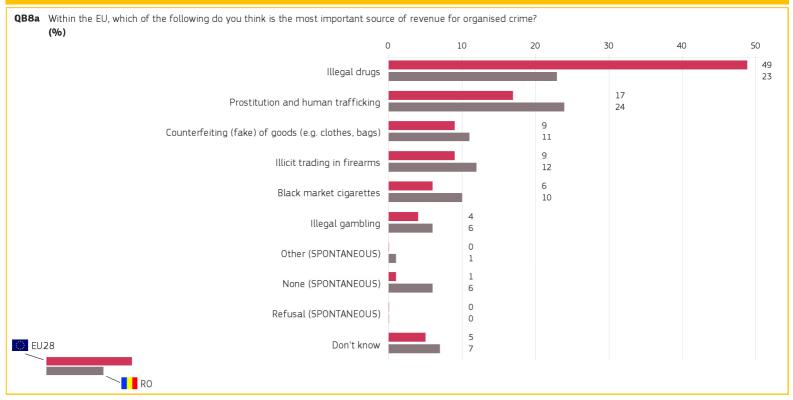

#### 5. SINGLE MOST IMPORTANT SOURCE OF REVENUE FOR ORGANISED CRIME

Methodology: face-to-face

Special Eurobarometer 482

## Public perception of illicit tobacco trade

December 2018

Romania