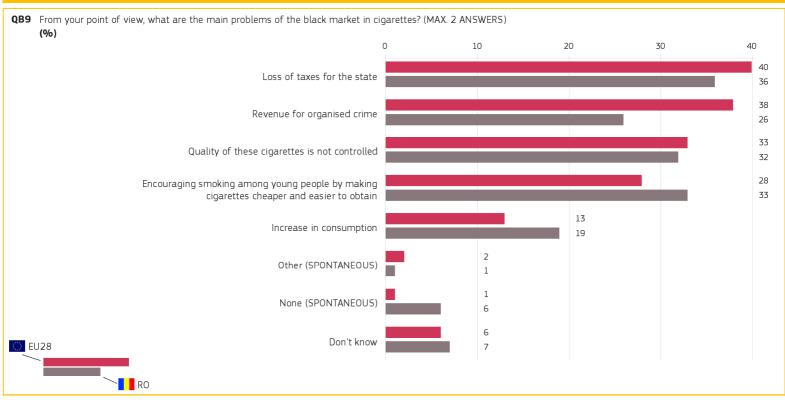

## 6. MAIN CONCERNS REGARDING CIGARETTES IN THE BLACK MARKET

Base: all respondents

| QB9 From your point of view, what are the main problems of the black market in cigarettes? (MAX. 2 ANSWERS)  (%) |      |    |  |  |
|------------------------------------------------------------------------------------------------------------------|------|----|--|--|
| Answer: Loss of taxes for the state                                                                              | EU28 | RO |  |  |
| TOTAL                                                                                                            | 40   | 36 |  |  |
| Gender Gender                                                                                                    |      |    |  |  |
| Man                                                                                                              | 44   | 39 |  |  |
| Woman                                                                                                            | 37   | 34 |  |  |
| Age                                                                                                              |      |    |  |  |
| 15-24                                                                                                            | 29   | 29 |  |  |
| 25-39                                                                                                            | 41   | 35 |  |  |
| 40-54                                                                                                            | 43   | 43 |  |  |
| 55+                                                                                                              | 42   | 34 |  |  |
| <b>⇒</b> Education (End of)                                                                                      |      |    |  |  |
| 15-                                                                                                              | 41   | 29 |  |  |
| 16-19                                                                                                            | 42   | 37 |  |  |
| 20+                                                                                                              | 42   | 45 |  |  |
| Still studying                                                                                                   | 28   | 22 |  |  |
| Socio-demographic breakdown                                                                                      |      |    |  |  |

| From your point of view, what are the main problems of the black market in cigarettes? (MAX. 2 ANSWERS)  (%) |      |    |  |  |
|--------------------------------------------------------------------------------------------------------------|------|----|--|--|
| Answer: Encouraging smoking<br>among young people by making<br>cigarettes cheaper and easier to obtain       | EU28 | RO |  |  |
| TOTAL                                                                                                        | 28   | 33 |  |  |
| <b>↑</b> Gender                                                                                              |      |    |  |  |
| Man                                                                                                          | 27   | 34 |  |  |
| Woman                                                                                                        | 30   | 31 |  |  |
| 🛗 Age                                                                                                        |      |    |  |  |
| 15-24                                                                                                        | 34   | 43 |  |  |
| 25-39                                                                                                        | 27   | 32 |  |  |
| 40-54                                                                                                        | 27   | 28 |  |  |
| 55+                                                                                                          | 28   | 32 |  |  |
| Education (End of)                                                                                           |      |    |  |  |
| 15-                                                                                                          | 29   | 31 |  |  |
| 16-19                                                                                                        | 27   | 32 |  |  |
| 20+                                                                                                          | 28   | 30 |  |  |
| Still studying                                                                                               | 35   | 51 |  |  |
| Socio-demographic breakdown                                                                                  |      |    |  |  |