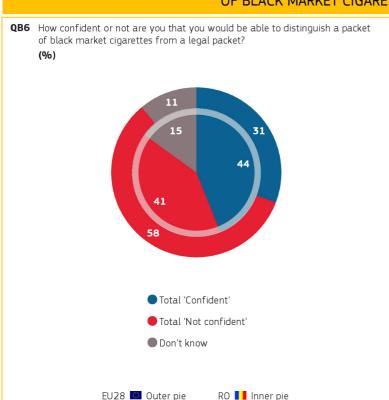

# 4. CONFIDENCE IN ABILITY TO DISTINGUISH A PACKET OF BLACK MARKET CIGARETTES FROM A LEGAL PACKET

Romania

Base: all respondents

Base: all respondents