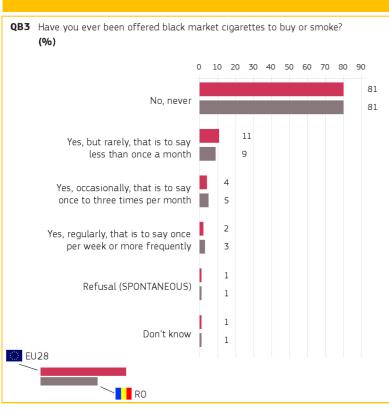

#### 1. PENETRATION OF CIGARETTES IN THE BLACK MARKET

Romania

Base: all respondents Base: all respondents