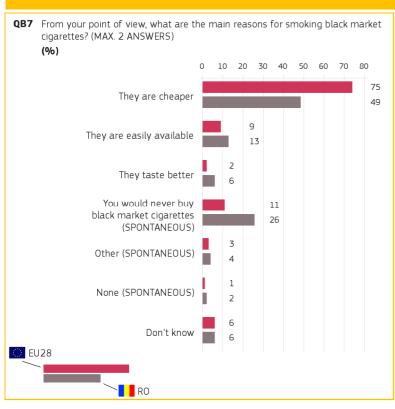

## 3. REASONS FOR SMOKING BLACK MARKET CIGARETTES

Base: respondents who have been offered black market cigarettes to buy or smoke

Methodology: face-to-face

Special Eurobarometer 482

December 2018

## Public perception of illicit tobacco trade