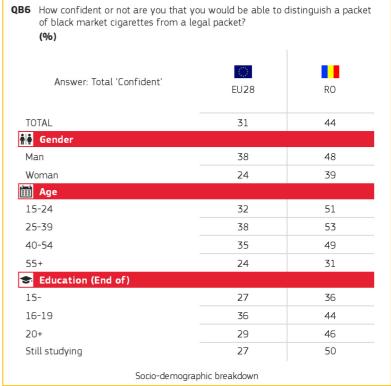

# 4. CONFIDENCE IN ABILITY TO DISTINGUISH A PACKET OF BLACK MARKET CIGARETTES FROM A LEGAL PACKET

Romania

Base: all respondents

Base: all respondents