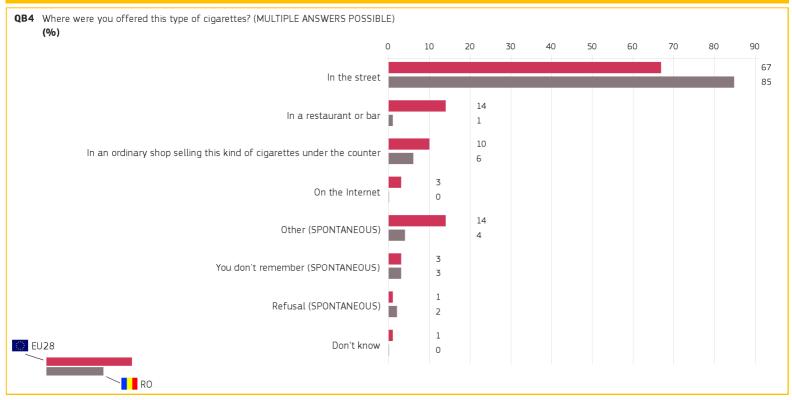

### 2. WHERE DO CONSUMERS GET THEIR BLACK MARKET CIGARETTES? (1/2)

Special Eurobarometer 482

## Public perception of illicit tobacco trade

December 2018

Methodology: face-to-face Romania