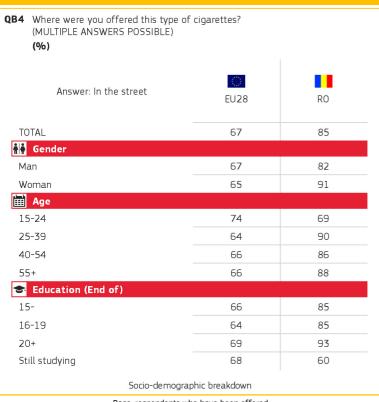

### 2. WHERE DO CONSUMERS GET THEIR BLACK MARKET CIGARETTES? (2/2)

| QB4                         | Where were you offered this type of cigarettes? (MULTIPLE ANSWERS POSSIBLE) (%) |      |    |  |
|-----------------------------|---------------------------------------------------------------------------------|------|----|--|
|                             | Answer: In a restaurant or bar                                                  | EU28 | RO |  |
| ТС                          | DTAL                                                                            | 14   | 1  |  |
| Gender                      |                                                                                 |      |    |  |
| Mi                          | an                                                                              | 16   | 1  |  |
| Woman                       |                                                                                 | 11   | 1  |  |
|                             | Age                                                                             |      |    |  |
| 15                          | 5-24                                                                            | 16   | 3  |  |
| 25                          | 5-39                                                                            | 12   | 0  |  |
| 40                          | 0-54                                                                            | 15   | 0  |  |
| 55                          | 5+                                                                              | 15   | 3  |  |
| <b>⇒</b> Education (End of) |                                                                                 |      |    |  |
| 15                          | 5-                                                                              | 18   | 0  |  |
| 16                          | 5-19                                                                            | 13   | 2  |  |
| 20                          | )+                                                                              | 15   | 0  |  |
| St                          | till studying                                                                   | 12   | 6  |  |

Socio-demographic breakdown

Base: respondents who have been offered black market cigarettes to buy or smoke

Base: respondents who have been offered black market cigarettes to buy or smoke