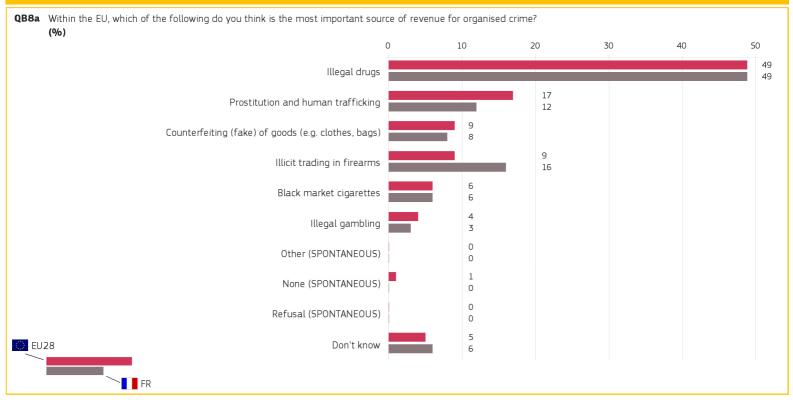

#### 5. SINGLE MOST IMPORTANT SOURCE OF REVENUE FOR ORGANISED CRIME

Special Eurobarometer 482