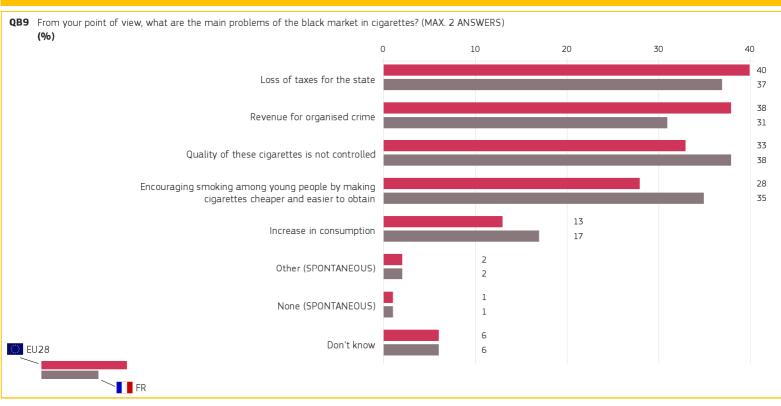

# 6. MAIN CONCERNS REGARDING CIGARETTES IN THE BLACK MARKET

France

Base: all respondents

| QB9 From your point of view, what are the cigarettes? (MAX. 2 ANSWERS) (%) | e main problems of | the black market in |  |
|----------------------------------------------------------------------------|--------------------|---------------------|--|
| Answer: Loss of taxes for the state                                        | EU28               | FR                  |  |
| TOTAL                                                                      | 40                 | 37                  |  |
| 👬 Gender                                                                   |                    |                     |  |
| Man                                                                        | 44                 | 41                  |  |
| Woman                                                                      | 37                 | 33                  |  |
| Age                                                                        |                    |                     |  |
| 15-24                                                                      | 29                 | 23                  |  |
| 25-39                                                                      | 41                 | 40                  |  |
| 40-54                                                                      | 43                 | 43                  |  |
| 55+                                                                        | 42                 | 36                  |  |
| Education (End of)                                                         |                    |                     |  |
| 15-                                                                        | 41                 | 44                  |  |
| 16-19                                                                      | 42                 | 38                  |  |
| 20+                                                                        | 42                 | 37                  |  |
| Still studying                                                             | 28                 | 23                  |  |
| Socio-demographic breakdown                                                |                    |                     |  |

| QB9 From your point of view, what are the main problems of the black market in cigarettes? (MAX. 2 ANSWERS) (%) |      |    |  |  |
|-----------------------------------------------------------------------------------------------------------------|------|----|--|--|
| Answer: Encouraging smoking<br>among young people by making<br>cigarettes cheaper and easier to obtain          | EU28 | FR |  |  |
| TOTAL                                                                                                           | 28   | 35 |  |  |
| ត់•្នំ Gender                                                                                                   |      |    |  |  |
| Man                                                                                                             | 27   | 32 |  |  |
| Woman                                                                                                           | 30   | 38 |  |  |
| Age                                                                                                             |      |    |  |  |
| 15-24                                                                                                           | 34   | 36 |  |  |
| 25-39                                                                                                           | 27   | 35 |  |  |
| 40-54                                                                                                           | 27   | 35 |  |  |
| 55+                                                                                                             | 28   | 35 |  |  |
| ➡         Education (End of)                                                                                    |      |    |  |  |
| 15-                                                                                                             | 29   | 32 |  |  |
| 16-19                                                                                                           | 27   | 31 |  |  |
| 20+                                                                                                             | 28   | 39 |  |  |
| Still studying                                                                                                  | 35   | 39 |  |  |
| Socio-demographic breakdown                                                                                     |      |    |  |  |