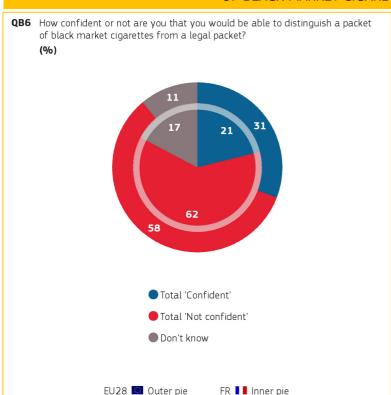

# 4. CONFIDENCE IN ABILITY TO DISTINGUISH A PACKET OF BLACK MARKET CIGARETTES FROM A LEGAL PACKET

France

Base: all respondents

Base: all respondents