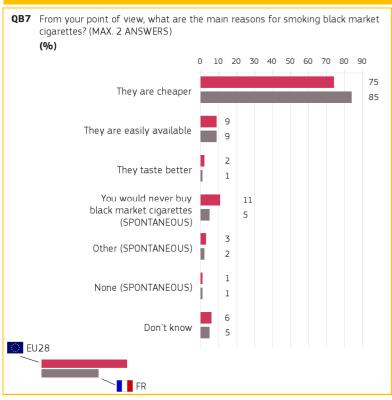

#### 3. REASONS FOR SMOKING BLACK MARKET CIGARETTES

Still studying

Base: respondents who have been offered black market cigarettes to buy or smoke

Special Eurobarometer 482