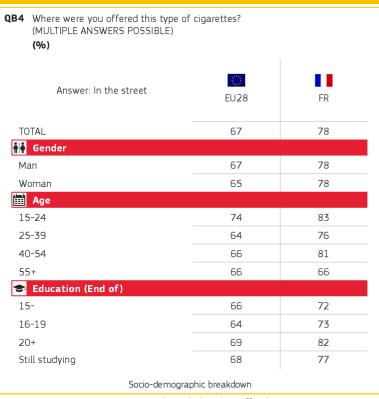

# 2. WHERE DO CONSUMERS GET THEIR BLACK MARKET CIGARETTES? (2/2)

France

| QB4 Where were you offered this type of (MULTIPLE ANSWERS POSSIBLE) (%) | of cigarettes? |    |
|-------------------------------------------------------------------------|----------------|----|
| Answer: In a restaurant or bar                                          | EU28           | FR |
| TOTAL                                                                   | 14             | 7  |
| 👬 Gender                                                                |                |    |
| Man                                                                     | 16             | 8  |
| Woman                                                                   | 11             | 6  |
| Age                                                                     |                |    |
| 15-24                                                                   | 16             | 11 |
| 25-39                                                                   | 12             | 3  |
| 40-54                                                                   | 15             | 9  |
| 55+                                                                     | 15             | 9  |
| 🕏 Education (End of)                                                    |                |    |
| 15-                                                                     | 18             | 12 |
| 16-19                                                                   | 13             | 9  |
| 20+                                                                     | 15             | 7  |

Socio-demographic breakdown

Base: respondents who have been offered black market cigarettes to buy or smoke

12

0

Base: respondents who have been offered black market cigarettes to buy or smoke