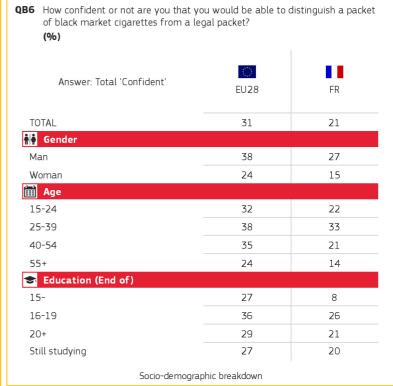

# 4. CONFIDENCE IN ABILITY TO DISTINGUISH A PACKET OF BLACK MARKET CIGARETTES FROM A LEGAL PACKET

France

Base: all respondents

Base: all respondents