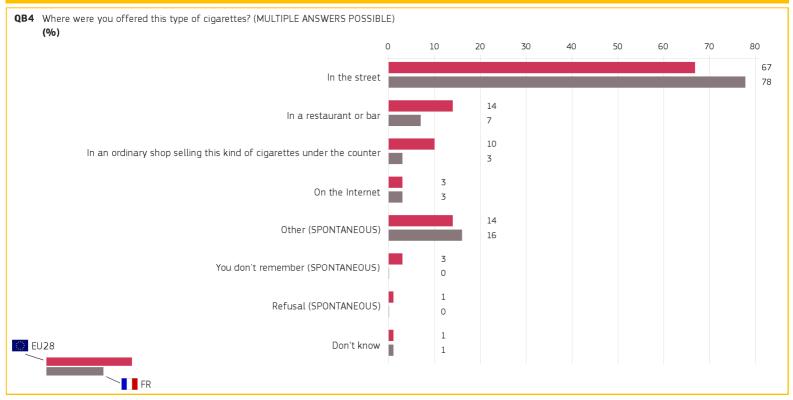

### 2. WHERE DO CONSUMERS GET THEIR BLACK MARKET CIGARETTES? (1/2)

Special Eurobarometer 482

# 2. WHERE DO CONSUMERS GET THEIR BLACK MARKET CIGARETTES? (2/2)

France

| QB4 Where were you offered this type of (MULTIPLE ANSWERS POSSIBLE) (%) | of cigarettes? |    |
|-------------------------------------------------------------------------|----------------|----|
| Answer: In a restaurant or bar                                          | EU28           | FR |
| TOTAL                                                                   | 14             | 7  |
| 👬 Gender                                                                |                |    |
| Man                                                                     | 16             | 8  |
| Woman                                                                   | 11             | 6  |
| Age                                                                     |                |    |
| 15-24                                                                   | 16             | 11 |
| 25-39                                                                   | 12             | 3  |
| 40-54                                                                   | 15             | 9  |
| 55+                                                                     | 15             | 9  |
| 🕏 Education (End of)                                                    |                |    |
| 15-                                                                     | 18             | 12 |
| 16-19                                                                   | 13             | 9  |
| 20+                                                                     | 15             | 7  |