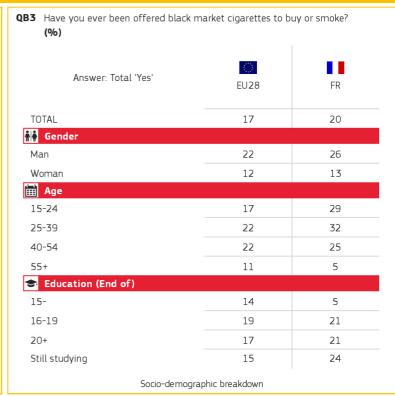

#### 1. PENETRATION OF CIGARETTES IN THE BLACK MARKET

Base: all respondents

Base: all respondents