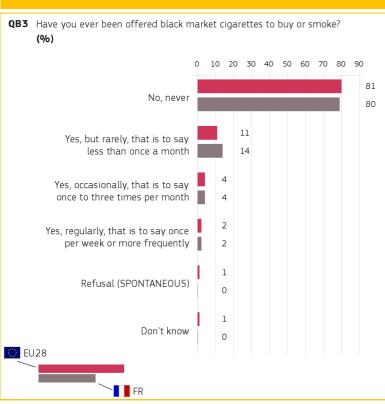

#### 1. PENETRATION OF CIGARETTES IN THE BLACK MARKET

Base: all respondents

Base: all respondents