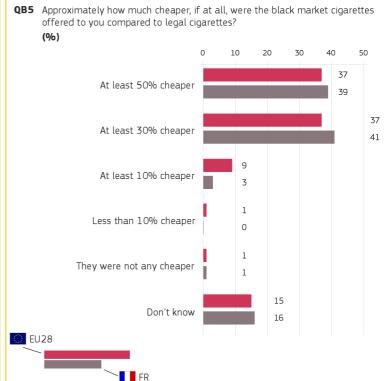

### 2. WHERE DO CONSUMERS GET THEIR BLACK MARKET CIGARETTES? (1/2)

Special Eurobarometer 482