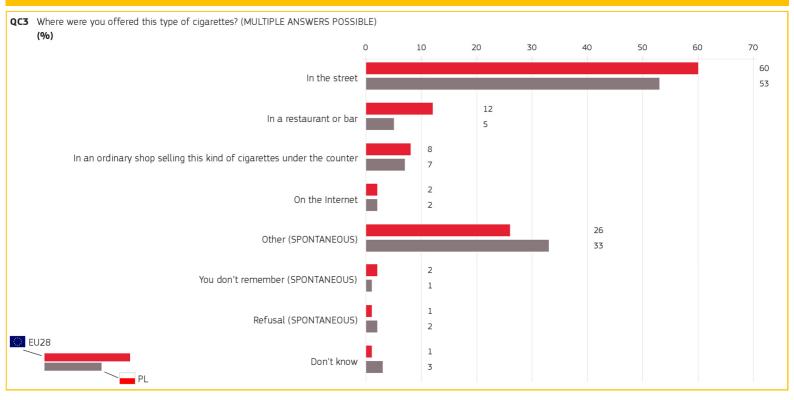

# 2. WHERE DO CONSUMERS GET THEIR BLACK MARKET CIGARETTES? (2/2)

| QC3                         | Where were you offered this type of cigarettes? (MULTIPLE ANSWERS POSSIBLE (%) |      |    |  |
|-----------------------------|--------------------------------------------------------------------------------|------|----|--|
|                             | Answer: In the street                                                          | EU28 | PL |  |
| TOTAL                       |                                                                                | 60   | 53 |  |
| 3                           | Gender                                                                         |      |    |  |
| Ma                          | ale                                                                            | 62   | 57 |  |
| Fe                          | emale                                                                          | 57   | 48 |  |
| 16 Age                      |                                                                                |      |    |  |
| 15                          | 5-24*                                                                          | 60   | 65 |  |
| 25                          | 5-39                                                                           | 60   | 63 |  |
| 40                          | )-54                                                                           | 60   | 55 |  |
| 55                          | 5+                                                                             | 59   | 38 |  |
| Socio-demographic breakdown |                                                                                |      |    |  |
|                             |                                                                                | _    |    |  |

| QC3 Where were you offered this type of cigarettes? (MULTIPLE ANSWERS POSSIBLE) (%) |      |    |  |  |  |
|-------------------------------------------------------------------------------------|------|----|--|--|--|
| Answer: In a restaurant or bar                                                      | EU28 | PL |  |  |  |
| TOTAL                                                                               | 12   | 5  |  |  |  |
| <b>Sender</b> Gender                                                                |      |    |  |  |  |
| Male                                                                                | 13   | 5  |  |  |  |
| Female                                                                              | 12   | 4  |  |  |  |
| 16 Age                                                                              |      |    |  |  |  |
| 15-24*                                                                              | 10   | 5  |  |  |  |
| 25-39                                                                               | 13   | 7  |  |  |  |
| 40-54                                                                               | 13   | 2  |  |  |  |
| 55+                                                                                 | 13   | 5  |  |  |  |
| Socio-demographic breakdown                                                         |      |    |  |  |  |

Base: respondents who have been offered black market cigarettes to buy or smoke
\* Insufficient base: results should be interpreted with caution