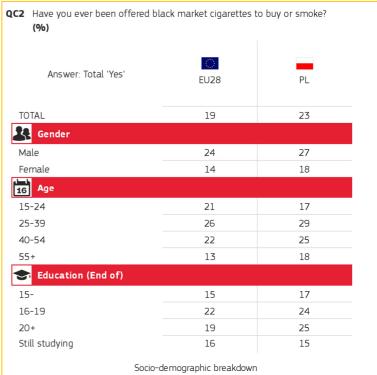

### 2. WHERE DO CONSUMERS GET THEIR BLACK MARKET CIGARETTES? (1/2)

Methodology: face-to-face

Special Eurobarometer 443

### ILLICIT TOBACCO TRADE

POLAND Published: July 2016