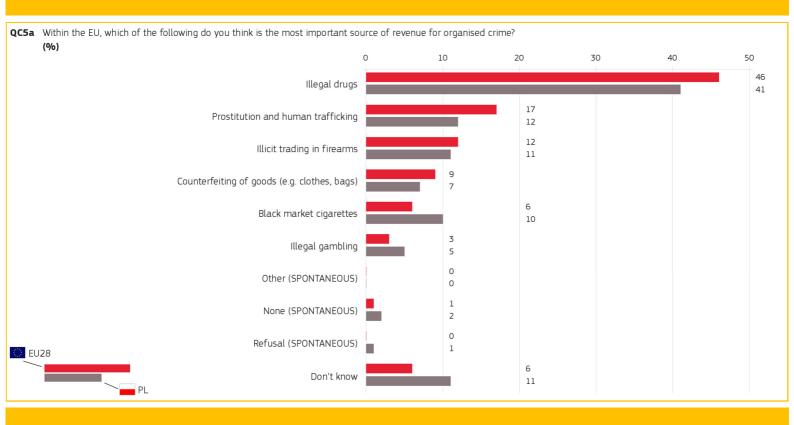

|  |  |  |
| 25-39                                                                               | 13   | 7  |  |  |  |
| 40-54                                                                               | 13   | 2  |  |  |  |
| 55+                                                                                 | 13   | 5  |  |  |  |
| Socio-demographic breakdown                                                         |      |    |  |  |  |

Base: respondents who have been offered black market cigarettes to buy or smoke
\* Insufficient base: results should be interpreted with caution

#### 3. REASONS FOR SMOKING BLACK MARKET CIGARETTES









Special Eurobarometer 443

ILLICIT TOBACCO TRADE

POLAND Published: July 2016

# 4. SINGLE MOST IMPORTANT SOURCE OF REVENUE FOR ORGANISED CRIME



### 5. TWO MOST IMPORTANT SOURCES OF REVENUE FOR ORGANISED CRIME







Special Eurobarometer 443

# ILLICIT TOBACCO TRADE

POLAND Published: July 2016

# 6. MAIN CONCERNS REGARDING CIGARETTES IN THE BLACK MARKET



| From your point of view, what are the main problems of the black market in cigarettes? (MAX. 2 ANSWERS) (%) |                                                  |  |  |
|-------------------------------------------------------------------------------------------------------------|--------------------------------------------------|--|--|
| EU28                                                                                                        | PL                                               |  |  |
| 43