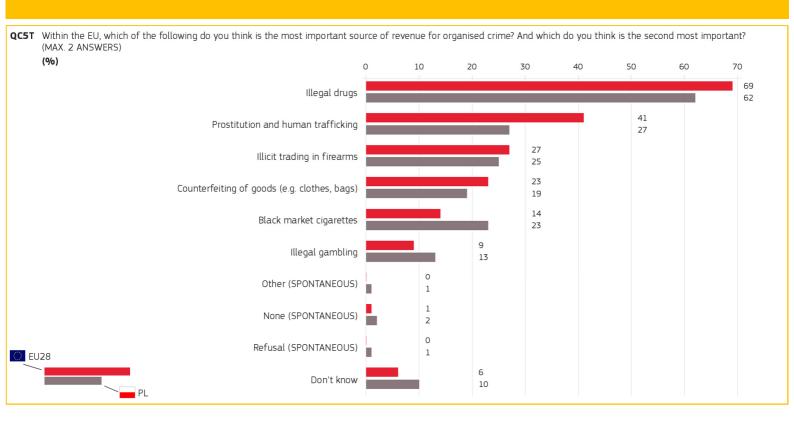

### 5. TWO MOST IMPORTANT SOURCES OF REVENUE FOR ORGANISED CRIME

Special Eurobarometer 443