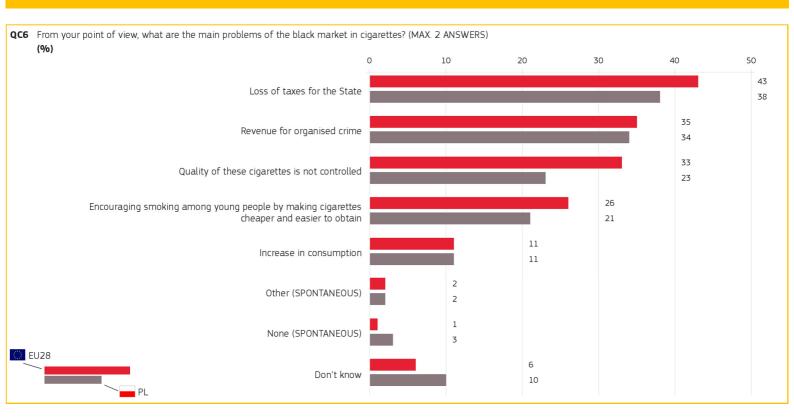

# 6. MAIN CONCERNS REGARDING CIGARETTES IN THE BLACK MARKET

| From your point of view, what are the main problems of the black market in cigarettes? (MAX. 2 ANSWERS) (%) |                                                  |  |  |
|-------------------------------------------------------------------------------------------------------------|--------------------------------------------------|--|--|
| EU28                                                                                                        | PL                                               |  |  |
| 43                                                                                                          | 38                                               |  |  |
|                                                                                                             |                                                  |  |  |
| 45                                                                                                          | 39                                               |  |  |
| 41                                                                                                          | 38                                               |  |  |
|                                                                                                             |                                                  |  |  |
| 35                                                                                                          | 32                                               |  |  |
| 41                                                                                                          | 33                                               |  |  |
| 46                                                                                                          | 38                                               |  |  |
| 44                                                                                                          | 45                                               |  |  |
|                                                                                                             |                                                  |  |  |
| 40                                                                                                          | 30                                               |  |  |
| 45                                                                                                          | 42                                               |  |  |
| 44                                                                                                          | 41                                               |  |  |
| 37                                                                                                          | 33                                               |  |  |
| mographic breakdown                                                                                         | l.                                               |  |  |
|                                                                                                             | EU28  43  45  41  35  41  46  44  40  45  44  37 |  |  |