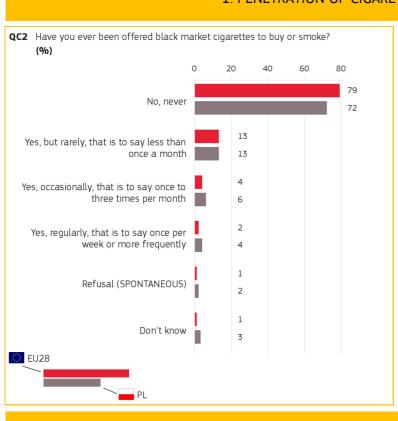

Methodology: face-to-face

Special Eurobarometer 443

ILLICIT TOBACCO TRADE

POLAND Published: July 2016

# 1. PENETRATION OF CIGARETTES IN THE BLACK MARKET





### 2. WHERE DO CONSUMERS GET THEIR BLACK MARKET CIGARETTES? (1/2)







Methodology: face-to-face

Special Eurobarometer 443

### ILLICIT TOBACCO TRADE

POLAND Published: July 2016

# 2. WHERE DO CONSUMERS GET THEIR BLACK MARKET CIGARETTES? (2/2)

| QC3                         | Where were you offered this type of cigarettes? (MULTIPLE ANSWERS POSSIBLE (%) |      |    |  |
|-----------------------------|--------------------------------------------------------------------------------|------|----|--|
|                             | Answer: In the street                                                          | EU28 | PL |  |
| TOTAL                       |                                                                                | 60   | 53 |  |
| 3                           | Ge