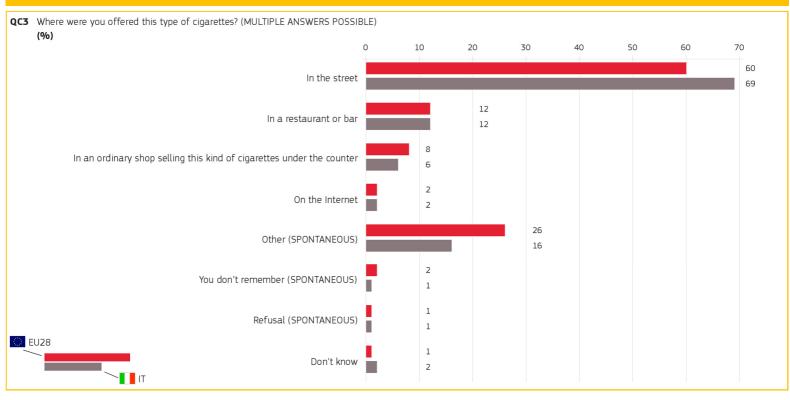

## 2. WHERE DO CONSUMERS GET THEIR BLACK MARKET CIGARETTES? (1/2)

Methodology: face-to-face

Special Eurobarometer 443

## ILLICIT TOBACCO TRADE

ITALY Published: July 2016

# 2. WHERE DO CONSUMERS GET THEIR BLACK MARKET CIGARETTES? (2/2)

| QC3 | Where were you offered this type of cigarettes? (MULTIPLE ANSWERS POSSIBLE) (%) |                       |    |  |
|-----|---------------------------------------------------------------------------------|-----------------------|----|--|
|     | Answer: In the street                                                           | <b>©</b><br>EU28      | IT |  |
| TC  | DTAL                                                                            | 60                    | 69 |  |
| 3   | Gender                                                                          |                       |    |  |
| M   | ale                                                                             | 62                    | 70 |  |
| Fe  | emale*                                                                          | 57                    | 69 |  |
| 16  | Age                                                                             |                       |    |  |
| 15  | 5-24*                                                                           | 60                    | 80 |  |
| 25  | 5-39*                                                                           | 60                    | 68 |  |
| 40  | )-54*                                                                           | 60                    | 68 |  |
| 55  | 5+*                                                                             | 59                    | 68 |  |
|     | Socio-c                                                                         | demographic breakdown |    |  |
| 5   |                                                                                 |                       |    |  |

| QC3 Where were you offered this type (%) | of cigarettes? (MUL | TIPLE ANSWERS POSSIBLE |
|------------------------------------------|---------------------|------------------------|
| Answer: In a restaurant or bar           | EU28                | IT                     |
| TOTAL                                    | 12                  | 12                     |
| <b>Sender</b> Gender                     |                     |                        |
| Male                                     | 13                  | 15                     |
| Female*                                  | 12                  | 8                      |
| 16 Age                                   |                     |                        |
| 15-24*                                   | 10                  | 19                     |
| 25-39 <sup>*</sup>                       | 13                  | 21                     |
| 40-54 <sup>*</sup>                       | 13                  | 0                      |
| 55+*                                     | 13                  | 13                     |
| Socio-den                                | nographic breakdown |                        |

Base: respondents who have been offered black market cigarettes to buy or smoke
\* Insufficient base: results should be interpreted with caution