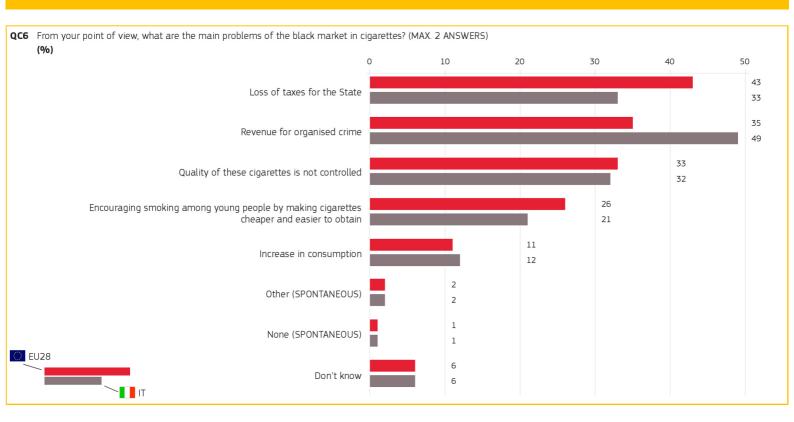

# 6. MAIN CONCERNS REGARDING CIGARETTES IN THE BLACK MARKET

| QC6 From your point of view, what a cigarettes? (MAX. 2 ANSWERS) (%) |                       |    |  |
|----------------------------------------------------------------------|-----------------------|----|--|
| Answer: Loss of taxes<br>for the State                               | EU28                  | IT |  |
| TOTAL                                                                | 43                    | 33 |  |
| Gender                                                               |                       |    |  |
| Male                                                                 | 45                    | 32 |  |
| Female                                                               | 41 34                 |    |  |
| 16 Age                                                               |                       |    |  |
| 15-24                                                                | 35                    | 32 |  |
| 25-39                                                                | 41                    | 33 |  |
| 40-54                                                                | 46                    | 35 |  |
| 55+                                                                  | 44                    | 32 |  |
| Education (End of)                                                   |                       |    |  |
| 15-                                                                  | 40                    | 25 |  |
| 16-19                                                                | 45                    | 36 |  |
| 20+                                                                  | 44                    | 35 |  |
| Still studying                                                       | 37                    | 35 |  |
| Socio-d                                                              | lemographic breakdown |    |  |

|                                        | From your point of view, what are the main problems of the black market in cigarettes? (MAX. 2 ANSWERS)  (%) |    |  |  |
|----------------------------------------|--------------------------------------------------------------------------------------------------------------|----|--|--|
| Answer: Revenue for<br>organised crime | EU28                                                                                                         | IT |  |  |
| TOTAL                                  | 35                                                                                                           | 49 |  |  |
| <b>Gender</b>                          |                                                                                                              |    |  |  |
| Male                                   | 37                                                                                                           | 53 |  |  |
| Female                                 | 33                                                                                                           | 44 |  |  |
| 16 Age                                 |                                                                                                              |    |  |  |
| 15-24                                  | 30                                                                                                           | 49 |  |  |
| 25-39                                  | 35                                                                                                           | 49 |  |  |
| 40-54                                  | 36                                                                                                           | 46 |  |  |
| 55+                                    | 36                                                                                                           | 50 |  |  |
| education (End of)                     |                                                                                                              |    |  |  |
| 15-                                    | 30                                                                                                           | 51 |  |  |
| 16-19                                  | 35                                                                                                           | 45 |  |  |
| 20+                                    | 40                                                                                                           | 54 |  |  |
| Still studying                         | 33                                                                                                           | 54 |  |  |