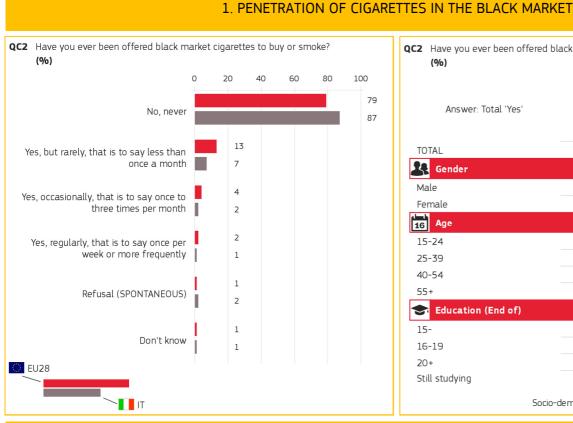

Methodology: face-to-face

Special Eurobarometer 443

ILLICIT TOBACCO TRADE

ITALY Published: July 2016

Base: respondents who have been offered black market cigarettes to buy or smoke
\* Insufficient base: results should be interpreted with caution