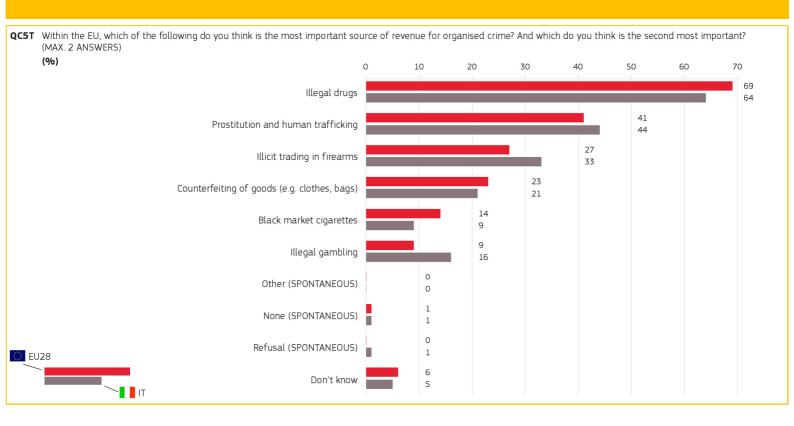

## 5. TWO MOST IMPORTANT SOURCES OF REVENUE FOR ORGANISED CRIME

Methodology: face-to-face

Special Eurobarometer 443