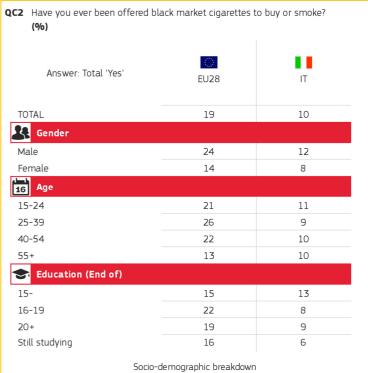

Methodology: face-to-face

Special Eurobarometer 443

ILLICIT TOBACCO TRADE

ITALY Published: July 2016

Base: respondents who have been offered black market cigarettes to buy or smoke
\* Insufficient base: results should be interpreted with caution