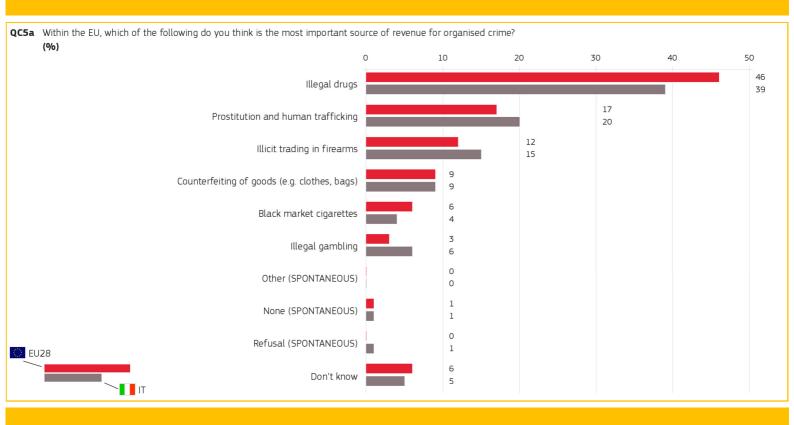

| 10                  | 19                     |
| 25-39 <sup>*</sup>                       | 13                  | 21                     |
| 40-54 <sup>*</sup>                       | 13                  | 0                      |
| 55+*                                     | 13                  | 13                     |
| Socio-den                                | nographic breakdown |                        |

Base: respondents who have been offered black market cigarettes to buy or smoke
\* Insufficient base: results should be interpreted with caution

### 3. REASONS FOR SMOKING BLACK MARKET CIGARETTES









Special Eurobarometer 443

ILLICIT TOBACCO TRADE

ITALY Published: July 2016

# 4. SINGLE MOST IMPORTANT SOURCE OF REVENUE FOR ORGANISED CRIME



## 5. TWO MOST IMPORTANT SOURCES OF REVENUE FOR ORGANISED CRIME







Methodology: face-to-face

Special Eurobarometer 443

# ILLICIT TOBACCO TRADE

ITALY Published: July 2016

# 6. MAIN CONCERNS REGARDING CIGARETTES IN THE BLACK MARKET



| QC6 From your point of view, what a cigarettes? (MAX. 2 ANSWERS) (%) |                       |    |  |
|----------------------------------------------------------------------|-----------------------|----|--|
| Answer: Loss of taxes<br>for the State                               | EU28                  | IT |  |
| TOTAL                                                                | 43                    | 33 |  |
| Gender                                                               |                       |    |  |
| Male