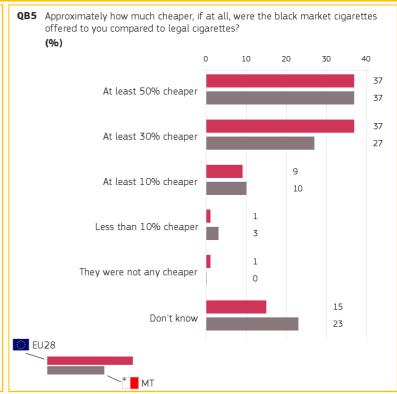

#### 3. REASONS FOR SMOKING BLACK MARKET CIGARETTES

Base: respondents who have been offered black market cigarettes to buy or smoke

Special Eurobarometer 482