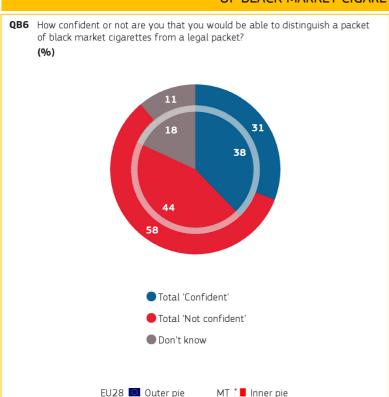

# 4. CONFIDENCE IN ABILITY TO DISTINGUISH A PACKET OF BLACK MARKET CIGARETTES FROM A LEGAL PACKET

Base: all respondents

Base: all respondents