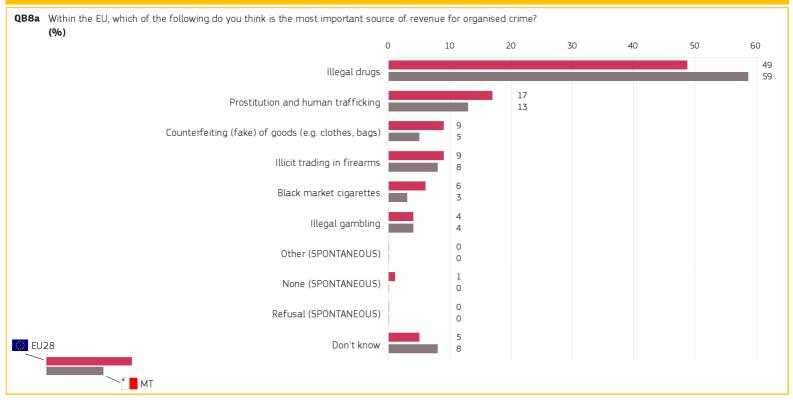

#### 5. SINGLE MOST IMPORTANT SOURCE OF REVENUE FOR ORGANISED CRIME

Methodology: face-to-face

European
Commission
Special Eurobarometer 482