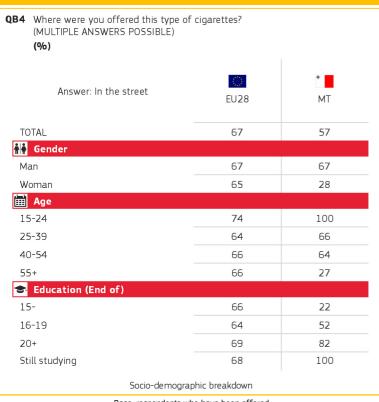

## 2. WHERE DO CONSUMERS GET THEIR BLACK MARKET CIGARETTES? (2/2)

| QB4            | Where were you offered this type of cigarettes? (MULTIPLE ANSWERS POSSIBLE) (%) |                  |      |  |  |
|----------------|---------------------------------------------------------------------------------|------------------|------|--|--|
|                | Answer: In a restaurant or bar                                                  | <b>O</b><br>EU28 | * MT |  |  |
| TOTAL          |                                                                                 | 14               | 21   |  |  |
| å∣÷            | Gender                                                                          |                  |      |  |  |
| Ма             | an                                                                              | 16               | 17   |  |  |
| Woman          |                                                                                 | 11               | 35   |  |  |
|                | Age                                                                             |                  |      |  |  |
| 15             | i-24                                                                            | 16               | 0    |  |  |
| 25-39          |                                                                                 | 12               | 34   |  |  |
| 40-54          |                                                                                 | 15               | 13   |  |  |
| 55             | +                                                                               | 15               | 10   |  |  |
| <b>*</b>       | Education (End of)                                                              |                  |      |  |  |
| 15             | -                                                                               | 18               | 16   |  |  |
| 16-19          |                                                                                 | 13               | 19   |  |  |
| 20             | )+                                                                              | 15               | 35   |  |  |
| Still studying |                                                                                 | 12               | 0    |  |  |

Socio-demographic breakdown

Base: respondents who have been offered black market cigarettes to buy or smoke

Base: respondents who have been offered black market cigarettes to buy or smoke