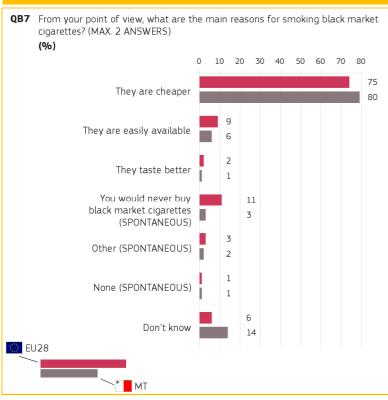

#### 3. REASONS FOR SMOKING BLACK MARKET CIGARETTES

Base: respondents who have been offered black market cigarettes to buy or smoke

Special Eurobarometer 482