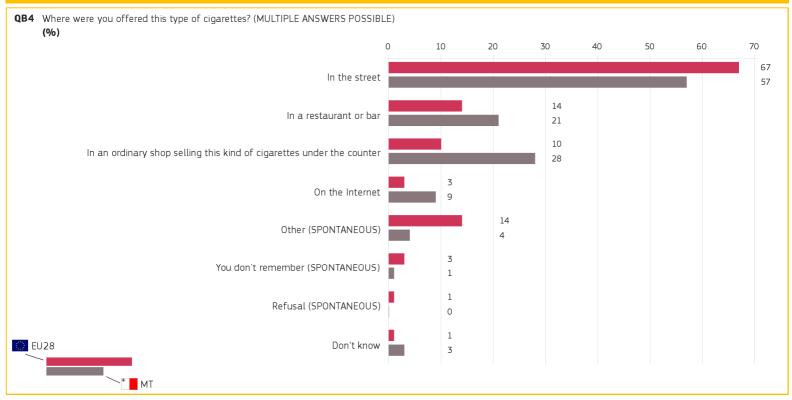

#### 2. WHERE DO CONSUMERS GET THEIR BLACK MARKET CIGARETTES? (1/2)

Methodology: face-to-face

Special Eurobarometer 482

## 2. WHERE DO CONSUMERS GET THEIR BLACK MARKET CIGARETTES? (2/2)

| QB4            | Where were you offered this type of cigarettes? (MULTIPLE ANSWERS POSSIBLE) (%) |                  |      |  |  |
|----------------|---------------------------------------------------------------------------------|------------------|------|--|--|
|                | Answer: In a restaurant or bar                                                  | <b>O</b><br>EU28 | * MT |  |  |
| TOTAL          |                                                                                 | 14               | 21   |  |  |
| å∣÷            | Gender                                                                          |                  |      |  |  |
| Ма             | an                                                                              | 16               | 17   |  |  |
| Woman          |                                                                                 | 11               | 35   |  |  |
|                | Age                                                                             |                  |      |  |  |
| 15             | i-24                                                                            | 16               | 0    |  |  |
| 25-39          |                                                                                 | 12               | 34   |  |  |
| 40-54          |                                                                                 | 15               | 13   |  |  |
| 55             | +                                                                               | 15               | 10   |  |  |
| <b>*</b>       | Education (End of)                                                              |                  |      |  |  |
| 15             | -                                                                               | 18               | 16   |  |  |
| 16-19          |                                                                                 | 13               | 19   |  |  |
| 20             | )+                                                                              | 15               | 35   |  |  |
| Still studying |                                                                                 | 12               | 0    |  |  |

Socio-demographic breakdown

Base: respondents who have been offered black market cigarettes to buy or smoke

Base: respondents who have been offered black market cigarettes to buy or smoke