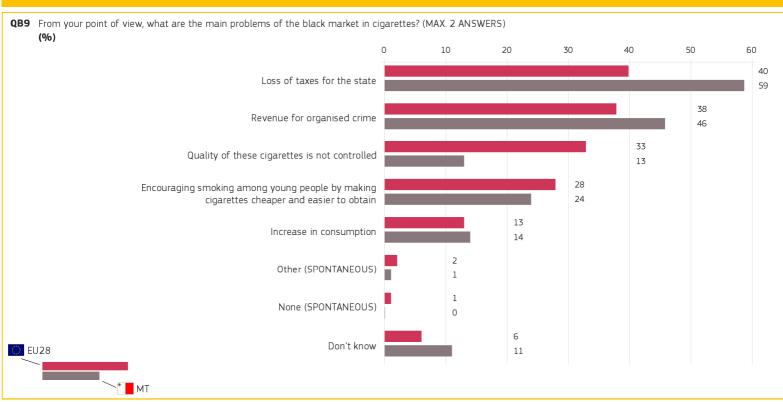

## 6. MAIN CONCERNS REGARDING CIGARETTES IN THE BLACK MARKET

Malta

Base: all respondents

| QB9 From your point of view, what are the main problems of the black market in cigarettes? (MAX. 2 ANSWERS)  (%) |      |    |  |  |  |
|------------------------------------------------------------------------------------------------------------------|------|----|--|--|--|
| Answer: Loss of taxes for the state                                                                              | EU28 | MT |  |  |  |
| TOTAL                                                                                                            | 40   | 59 |  |  |  |
| <mark>∔ ∳</mark> Gender                                                                                          |      |    |  |  |  |
| Man                                                                                                              | 44   | 63 |  |  |  |
| Woman                                                                                                            | 37   | 55 |  |  |  |
| Age                                                                                                              |      |    |  |  |  |
| 15-24                                                                                                            | 29   | 48 |  |  |  |
| 25-39                                                                                                            | 41   | 64 |  |  |  |
| 40-54                                                                                                            | 43   | 64 |  |  |  |
| 55+                                                                                                              | 42   | 57 |  |  |  |
| <b>⇒</b> Education (End of)                                                                                      |      |    |  |  |  |
| 15-                                                                                                              | 41   | 58 |  |  |  |
| 16-19                                                                                                            | 42   | 57 |  |  |  |
| 20+                                                                                                              | 42   | 69 |  |  |  |
| Still studying                                                                                                   | 28   | 45 |  |  |  |
| Socio-demographic breakdown                                                                                      |      |    |  |  |  |

| QB9 From your point of view, what are th cigarettes? (MAX. 2 ANSWERS) (%)                              | cigarettes? (MAX. 2 ANSWERS) |    |  |  |  |
|--------------------------------------------------------------------------------------------------------|------------------------------|----|--|--|--|
| Answer: Encouraging smoking<br>among young people by making<br>cigarettes cheaper and easier to obtain | EU28                         | MT |  |  |  |
| TOTAL                                                                                                  | 28                           | 24 |  |  |  |
| កំ <del>រុំ</del> Gender                                                                               |                              |    |  |  |  |
| Man                                                                                                    | 27                           | 20 |  |  |  |
| Woman                                                                                                  | 30                           | 29 |  |  |  |
| Age                                                                                                    |                              |    |  |  |  |
| 15-24                                                                                                  | 34                           | 41 |  |  |  |
| 25-39                                                                                                  | 27                           | 19 |  |  |  |
| 40-54                                                                                                  | 27                           | 23 |  |  |  |
| 55+                                                                                                    | 28                           | 22 |  |  |  |
| Education (End of)                                                                                     |                              |    |  |  |  |
| 15-                                                                                                    | 29                           | 20 |  |  |  |
| 16-19                                                                                                  | 27                           | 27 |  |  |  |
| 20+                                                                                                    | 28                           | 13 |  |  |  |
| Still studying                                                                                         | 35                           | 47 |  |  |  |
| Socio-demographic breakdown                                                                            |                              |    |  |  |  |