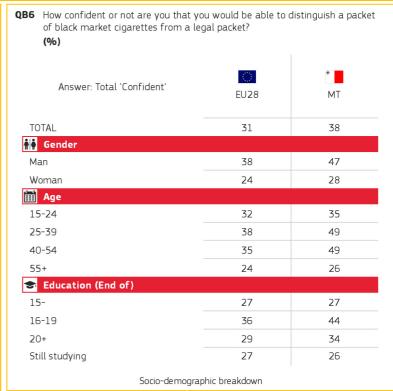

# 4. CONFIDENCE IN ABILITY TO DISTINGUISH A PACKET OF BLACK MARKET CIGARETTES FROM A LEGAL PACKET

Base: all respondents

Base: all respondents