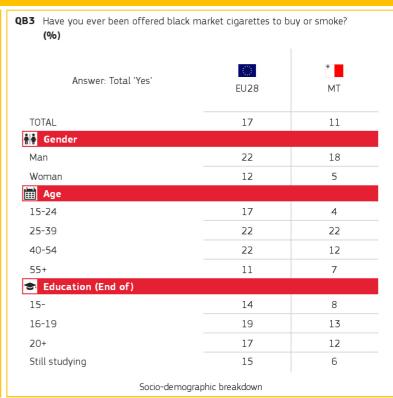

#### 1. PENETRATION OF CIGARETTES IN THE BLACK MARKET

Base: all respondents Base: all respondents