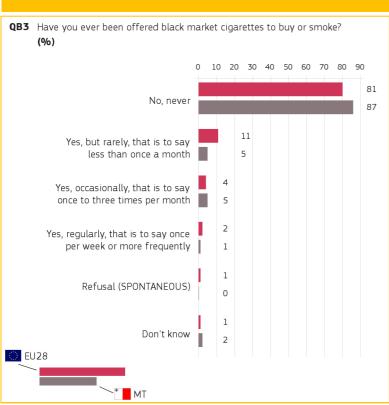

#### 1. PENETRATION OF CIGARETTES IN THE BLACK MARKET

Base: all respondents Base: all respondents