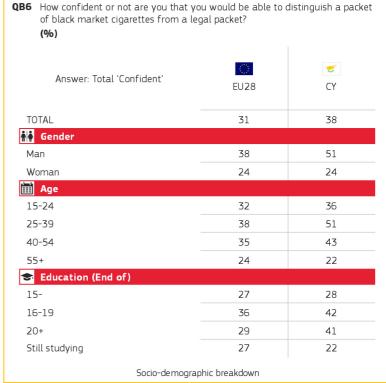

### 4. CONFIDENCE IN ABILITY TO DISTINGUISH A PACKET OF BLACK MARKET CIGARETTES FROM A LEGAL PACKET

Base: all respondents Base: all respondents