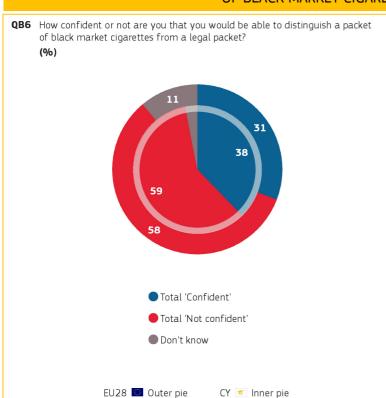

### 4. CONFIDENCE IN ABILITY TO DISTINGUISH A PACKET OF BLACK MARKET CIGARETTES FROM A LEGAL PACKET

Base: all respondents Base: all respondents