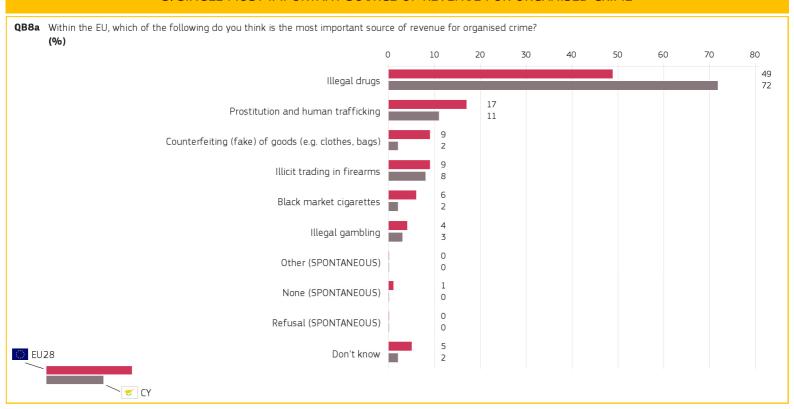

#### 5. SINGLE MOST IMPORTANT SOURCE OF REVENUE FOR ORGANISED CRIME

Special Eurobarometer 482