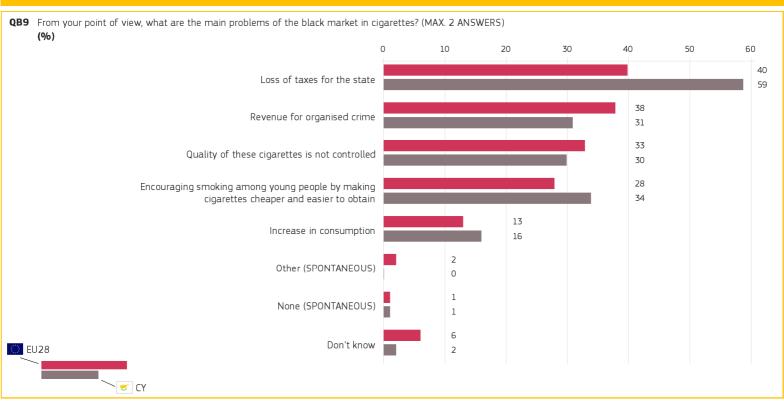

#### 6. MAIN CONCERNS REGARDING CIGARETTES IN THE BLACK MARKET

Base: all respondents

| QB9 From your point of view, what are the cigarettes? (MAX. 2 ANSWERS) (%) | main problems of | the black market in |  |  |
|----------------------------------------------------------------------------|------------------|---------------------|--|--|
| Answer: Loss of taxes for the state                                        | EU28             | CY                  |  |  |
| TOTAL                                                                      | 40               | 59                  |  |  |
| <mark>តំ∣តំ</mark> Gender                                                  |                  |                     |  |  |
| Man                                                                        | 44               | 67                  |  |  |
| Woman                                                                      | 37               | 51                  |  |  |
| Age                                                                        |                  |                     |  |  |
| 15-24                                                                      | 29               | 54                  |  |  |
| 25-39                                                                      | 41               | 53                  |  |  |
| 40-54                                                                      | 43               | 66                  |  |  |
| 55+                                                                        | 42               | 61                  |  |  |
| Education (End of)                                                         |                  |                     |  |  |
| 15-                                                                        | 41               | 56                  |  |  |
| 16-19                                                                      | 42               | 71                  |  |  |
| 20+                                                                        | 42               | 50                  |  |  |
| Still studying                                                             | 28               | 55                  |  |  |
| Socio-demographic breakdown                                                |                  |                     |  |  |

| QB9 From your point of view, what are the main problems of the black market in cigarettes? (MAX. 2 ANSWERS) (%) |      |          |  |  |
|-----------------------------------------------------------------------------------------------------------------|------|----------|--|--|
| Answer: Encouraging smoking<br>among young people by making<br>cigarettes cheaper and easier to obtain          | EU28 | <b>₹</b> |  |  |
| TOTAL                                                                                                           | 28   | 34       |  |  |
| 👬 Gender                                                                                                        |      |          |  |  |
| Man                                                                                                             | 27   | 33       |  |  |
| Woman                                                                                                           | 30   | 34       |  |  |
| Age                                                                                                             |      |          |  |  |
| 15-24                                                                                                           | 34   | 36       |  |  |
| 25-39                                                                                                           | 27   | 40       |  |  |
| 40-54                                                                                                           | 27   | 36       |  |  |
| 55+                                                                                                             | 28   | 26       |  |  |
| <b>⇒</b> Education (End of)                                                                                     |      |          |  |  |
| 15-                                                                                                             | 29   | 28       |  |  |
| 16-19                                                                                                           | 27   | 34       |  |  |
| 20+                                                                                                             | 28   | 35       |  |  |
| Still studying                                                                                                  | 35   | 33       |  |  |
| Socio-demographic breakdown                                                                                     |      |          |  |  |