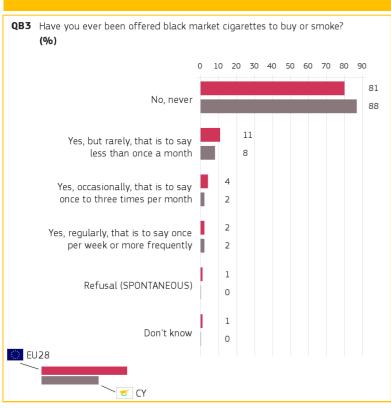

#### 1. PENETRATION OF CIGARETTES IN THE BLACK MARKET

Base: all respondents Base: all respondents