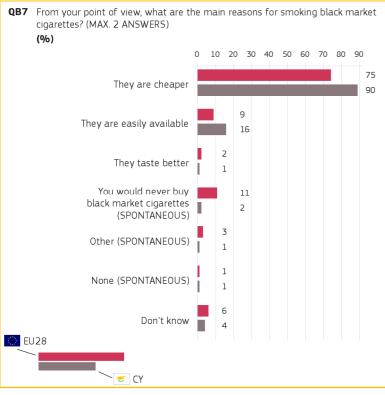

#### 3. REASONS FOR SMOKING BLACK MARKET CIGARETTES

Base: respondents who have been offered black market cigarettes to buy or smoke

Special Eurobarometer 482