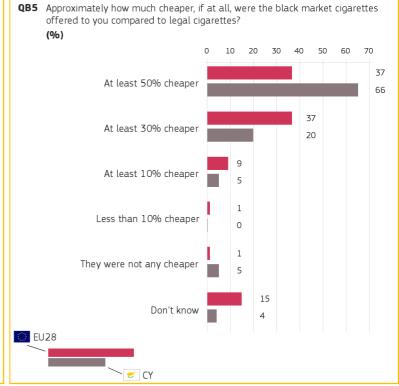

#### 1. PENETRATION OF CIGARETTES IN THE BLACK MARKET

Base: all respondents Base: all respondents