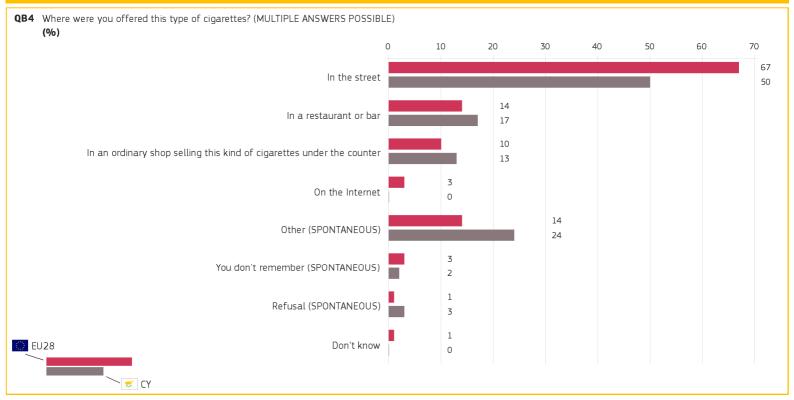

## Special Eurobarometer 482

### Public perception of illicit tobacco trade

Republic of Cyprus

December 2018

#### 1. PENETRATION OF CIGARETTES IN THE BLACK MARKET





Base: all respondents Base: all respondents

### 2. WHERE DO CONSUMERS GET THEIR BLACK MARKET CIGARETTES? (1/2)









### Special Eurobarometer 482

# Public perception of illicit tobacco trade

Republic of Cyprus

December 2018

### 2. WHERE DO CONSUMERS GET THEIR BLACK MARKET CIGARETTES? (2/2)

| QB4 Where were you offered this type of (MULTIPLE ANSWERS POSSIBLE) (%) | cigarettes? |                |  |  |
|-------------------------------------------------------------------------|-------------|----------------|--|--|
| Answer: In the street                                                   | EU28        | <b>ĕ</b><br>CY |  |  |
| TOTAL                                                                   | 67          | 50             |  |  |
| តំ <mark>តំ</mark> Gender                                               |             |                |  |  |
| Man