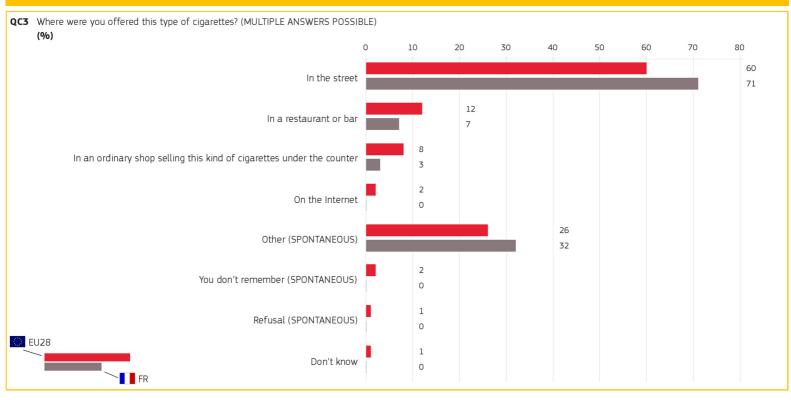

# 2. WHERE DO CONSUMERS GET THEIR BLACK MARKET CIGARETTES? (2/2)

| Answer: In the street EU28 FR |  |  |  |  |
|-------------------------------|--|--|--|--|
| LOZO                          |  |  |  |  |
| TOTAL 60 71                   |  |  |  |  |
| Gender                        |  |  |  |  |
| Male 62 72                    |  |  |  |  |
| Female 57 68                  |  |  |  |  |
| 16 Age                        |  |  |  |  |
| 15-24* 60 71                  |  |  |  |  |
| 25-39 60 65                   |  |  |  |  |
| 40-54 <sup>*</sup> 60 81      |  |  |  |  |
| 55+ <sup>*</sup> 59 69        |  |  |  |  |
| Socio-demographic breakdown   |  |  |  |  |

| QC3 Where were you offered this type of cigarettes? (MULTIPLE ANSWERS POSSIBLE) (%) |      |    |  |  |
|-------------------------------------------------------------------------------------|------|----|--|--|
| Answer: In a restaurant or bar                                                      | EU28 | FR |  |  |
| TOTAL                                                                               | 12   | 7  |  |  |
| Gender                                                                              |      |    |  |  |
| Male                                                                                | 13   | 6  |  |  |
| Female                                                                              | 12   | 8  |  |  |
| 16 Age                                                                              |      |    |  |  |
| 15-24*                                                                              | 10   | 3  |  |  |
| 25-39                                                                               | 13   | 8  |  |  |
| 40-54 <sup>*</sup>                                                                  | 13   | 6  |  |  |
| 55+*                                                                                | 13   | 8  |  |  |
| Socio-de mographic breakdown                                                        |      |    |  |  |

Base: respondents who have been offered black market cigarettes to buy or smoke
\* Insufficient base: results should be interpreted with caution