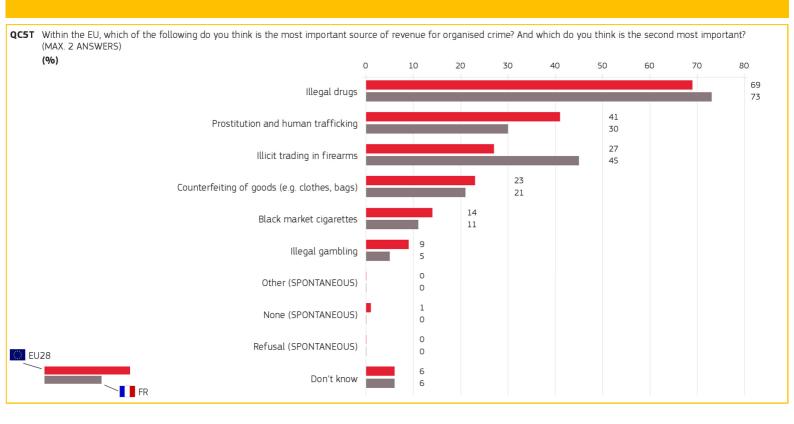

### 5. TWO MOST IMPORTANT SOURCES OF REVENUE FOR ORGANISED CRIME

Special Eurobarometer 443