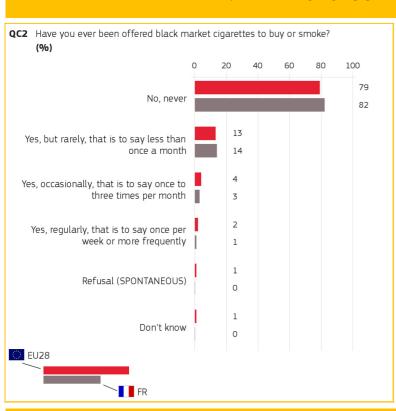

#### 1. PENETRATION OF CIGARETTES IN THE BLACK MARKET

### 2. WHERE DO CONSUMERS GET THEIR BLACK MARKET CIGARETTES? (1/2)

Methodology: face-to-face

Special Eurobarometer 443