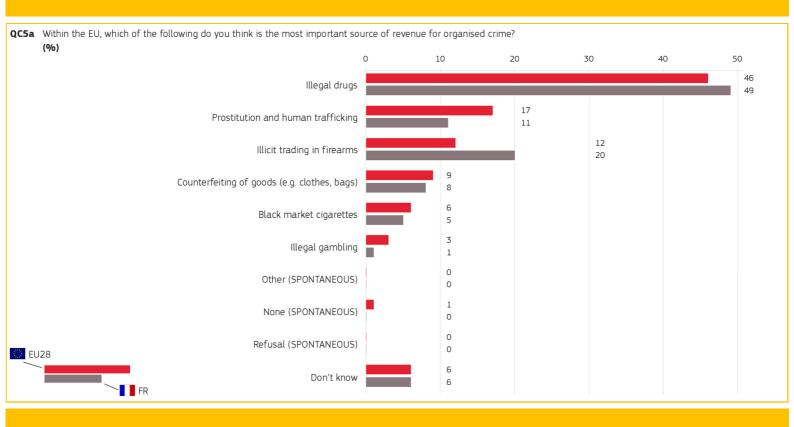

| 10   | 3  |  |  |
| 25-39                                                                               | 13   | 8  |  |  |
| 40-54 <sup>*</sup>                                                                  | 13   | 6  |  |  |
| 55+*                                                                                | 13   | 8  |  |  |
| Socio-de mographic breakdown                                                        |      |    |  |  |

Base: respondents who have been offered black market cigarettes to buy or smoke
\* Insufficient base: results should be interpreted with caution

#### 3. REASONS FOR SMOKING BLACK MARKET CIGARETTES









Special Eurobarometer 443

ILLICIT TOBACCO TRADE

FRANCE Published: July 2016

## 4. SINGLE MOST IMPORTANT SOURCE OF REVENUE FOR ORGANISED CRIME



### 5. TWO MOST IMPORTANT SOURCES OF REVENUE FOR ORGANISED CRIME







Special Eurobarometer 443

## ILLICIT TOBACCO TRADE

FRANCE Published: July 2016

## 6. MAIN CONCERNS REGARDING CIGARETTES IN THE BLACK MARKET



| QC6 From your point of view, what cigarettes? (MAX. 2 ANSWERS) |      | of the black market in |  |  |
|----------------------------------------------------------------|------|------------------------|--|--|
| Answer: Loss of taxes<br>for the State                         | EU28 | FR                     |  |  |
| TOTAL                                                          | 43   | 40                     |  |  |
| <b>Gender</b>                                                  |      |                        |  |  |
| Male