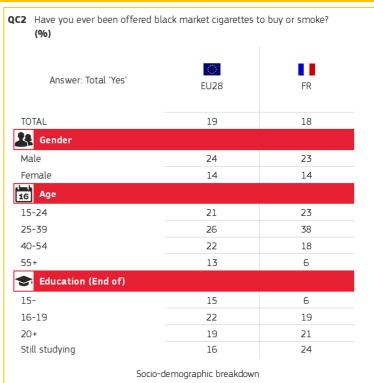

### 2. WHERE DO CONSUMERS GET THEIR BLACK MARKET CIGARETTES? (1/2)

Methodology: face-to-face

Special Eurobarometer 443