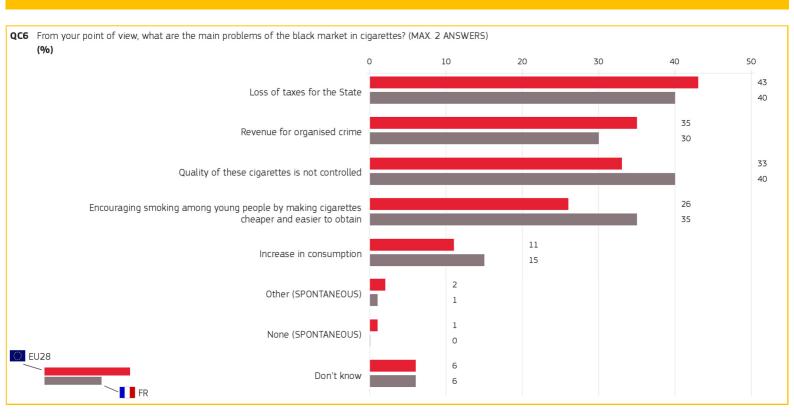

## 6. MAIN CONCERNS REGARDING CIGARETTES IN THE BLACK MARKET

| QC6 From your point of view, what cigarettes? (MAX. 2 ANSWERS) |      | of the black market in |  |  |
|----------------------------------------------------------------|------|------------------------|--|--|
| Answer: Loss of taxes<br>for the State                         | EU28 | FR                     |  |  |
| TOTAL                                                          | 43   | 40                     |  |  |
| <b>Gender</b>                                                  |      |                        |  |  |
| Male                                                           | 45   | 42                     |  |  |
| Female                                                         | 41   | 38                     |  |  |
| 16 Age                                                         |      |                        |  |  |
| 15-24                                                          | 35   | 33                     |  |  |
| 25-39                                                          | 41   | 36                     |  |  |
| 40-54                                                          | 46   | 46                     |  |  |
| 55+                                                            | 44   | 40                     |  |  |
| Education (End of)                                             |      |                        |  |  |
| 15-                                                            | 40   | 43                     |  |  |
| 16-19                                                          | 45   | 43                     |  |  |
| 20+                                                            | 44   | 39                     |  |  |
| Still studying                                                 | 37   | 25                     |  |  |
| Socio-demographic breakdown                                    |      |                        |  |  |

| QC6 From your point of view, wha cigarettes? (MAX. 2 ANSWERS (%) | t are the main problems<br>i) | of the black market in |
|------------------------------------------------------------------|-------------------------------|------------------------|
| Answer: Revenue for<br>organised crime                           | EU28                          | FR                     |
| TOTAL                                                            | 35                            | 30                     |
| <b>Gender</b>                                                    |                               |                        |
| Male                                                             | 37                            | 33                     |
| Female                                                           | 33                            | 27                     |
| 16 Age                                                           |                               |                        |
| 15-24                                                            | 30                            | 25                     |
| 25-39                                                            | 35                            | 33                     |
| 40-54                                                            | 36                            | 34                     |
| 55+                                                              | 36                            | 28                     |
| Education (End of)                                               |                               |                        |
| 15-                                                              | 30                            | 24                     |
| 16-19                                                            | 35                            | 29                     |
| 20+                                                              | 40                            | 35                     |
| Still studying                                                   | 33                            | 26                     |
| Socio                                                            | -demographic breakdown        |                        |