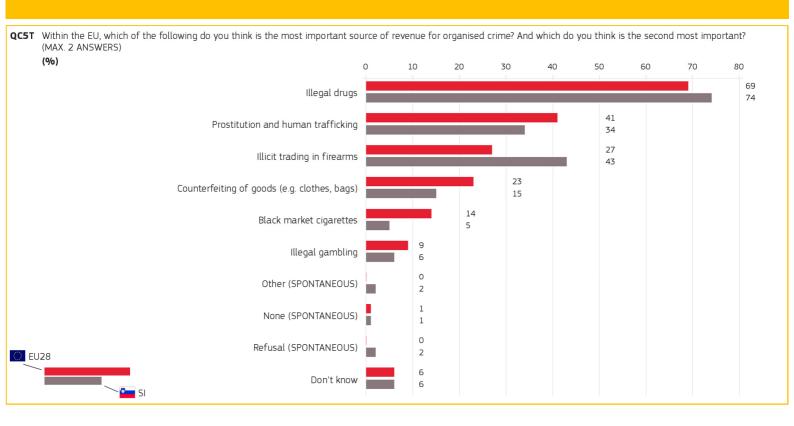

### 5. TWO MOST IMPORTANT SOURCES OF REVENUE FOR ORGANISED CRIME

Methodology: face-to-face

Special Eurobarometer 443