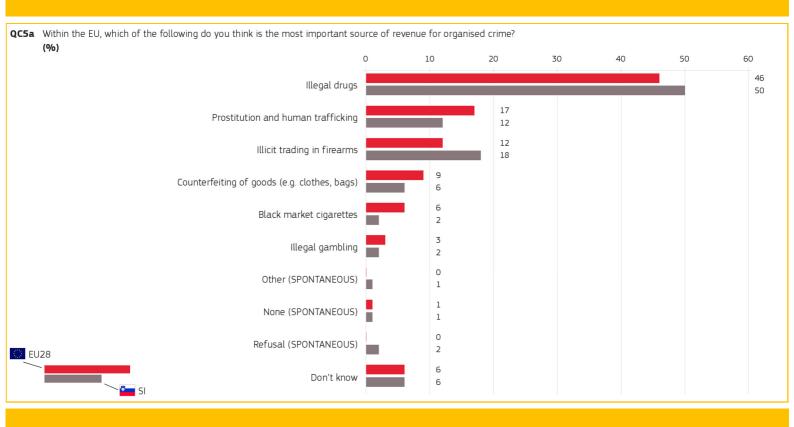

|  |  |
| 25-39*                                                                              | 13   | 17 |  |  |  |
| 40-54*                                                                              | 13   | 22 |  |  |  |
| 55+*                                                                                | 13   | 9  |  |  |  |
| Socio-demographic breakdown                                                         |      |    |  |  |  |

Base: respondents who have been offered black market cigarettes to buy or smoke \* Insufficient base: results should be interpreted with caution

#### 3. REASONS FOR SMOKING BLACK MARKET CIGARETTES









Special Eurobarometer 443

ILLICIT TOBACCO TRADE

SLOVENIA Published: July 2016

## 4. SINGLE MOST IMPORTANT SOURCE OF REVENUE FOR ORGANISED CRIME



### 5. TWO MOST IMPORTANT SOURCES OF REVENUE FOR ORGANISED CRIME







Methodology: face-to-face

Special Eurobarometer 443

## ILLICIT TOBACCO TRADE

**SLOVENIA** 

Published: July 2016

## 6. MAIN CONCERNS REGARDING CIGARETTES IN THE BLACK MARKET



| QC6                         | From your point of view, what a cigarettes? (MAX. 2 ANSWERS) (%) | point of view, what are the main problems of the black market in ? (MAX. 2 ANSWERS) |    |  |
|-----------------------------|------------------------------------------------------------------|-------------------------------------------------------------------------------------|----|--|
|                             | Answer: Loss of taxes<br>for the State                           | EU28