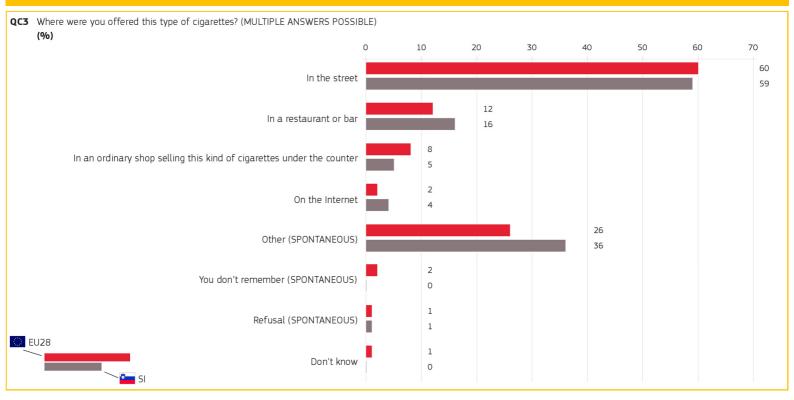

## 2. WHERE DO CONSUMERS GET THEIR BLACK MARKET CIGARETTES? (1/2)

Methodology: face-to-face

Special Eurobarometer 443

## 2. WHERE DO CONSUMERS GET THEIR BLACK MARKET CIGARETTES? (2/2)

| QC3           | Where were you offered this type of cigarettes? (MULTIPLE ANSWERS POSSIBLE) |                       |                                |
|---------------|-----------------------------------------------------------------------------|-----------------------|--------------------------------|
|               | Answer: In the street                                                       | EU28                  | SI                             |
| TOTAL         |                                                                             | 60                    | 59                             |
| <b>Gender</b> |                                                                             |                       |                                |
| M             | ale                                                                         | 62                    | 57                             |
| Fe            | emale                                                                       | 57                    | 63                             |
| 16            | Age                                                                         |                       |                                |
| 15            | 5-24*                                                                       | 60                    | 60                             |
| 25            | 5-39*                                                                       | 60                    | 52                             |
| 40            | )-54*                                                                       | 60                    | 67                             |
| 55            | 5+*                                                                         | 59                    | 59                             |
|               | Socio-c                                                                     | demographic breakdown |                                |
|               |                                                                             | D                     | . respendents who have been of |

| QC3 Where were you offered this type of cigarettes? (MULTIPLE ANSWERS POSSIBLE) (%) |      |    |  |  |  |
|-------------------------------------------------------------------------------------|------|----|--|--|--|
| Answer: In a restaurant or bar                                                      | EU28 | SI |  |  |  |
| TOTAL                                                                               | 12   | 16 |  |  |  |
| <b>Gender</b>                                                                       |      |    |  |  |  |
| Male                                                                                | 13   | 15 |  |  |  |
| Female                                                                              | 12   | 17 |  |  |  |
| 16 Age                                                                              |      |    |  |  |  |
| 15-24*                                                                              | 10   | 14 |  |  |  |
| 25-39*                                                                              | 13   | 17 |  |  |  |
| 40-54*                                                                              | 13   | 22 |  |  |  |
| 55+*                                                                                | 13   | 9  |  |  |  |
| Socio-demographic breakdown                                                         |      |    |  |  |  |

Base: respondents who have been offered black market cigarettes to buy or smoke \* Insufficient base: results should be interpreted with caution