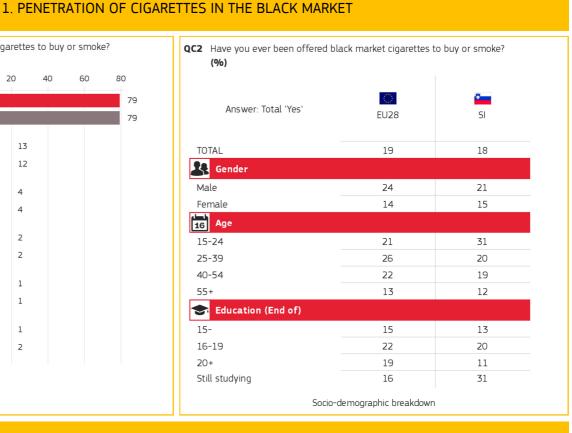

# QC2 Have you ever been offered black market cigarettes to buy or smoke? (%) 20 60 80 79 No, never 13 Yes, but rarely, that is to say less than once a month 12 Yes, occasionally, that is to say once to three times per month 4 Yes, regularly, that is to say once per week or more frequently 2 Refusal (SPONTANEOUS) 1 Don't know C EU28