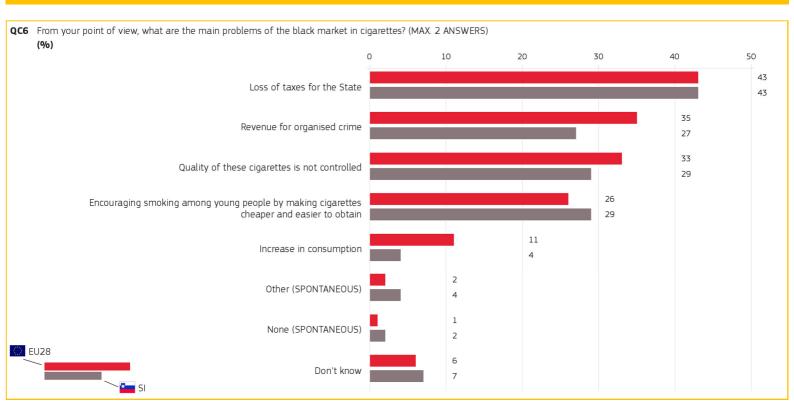

## 6. MAIN CONCERNS REGARDING CIGARETTES IN THE BLACK MARKET

| QC6                         | From your point of view, what a cigarettes? (MAX. 2 ANSWERS) (%) | point of view, what are the main problems of the black market in ? (MAX. 2 ANSWERS) |    |  |
|-----------------------------|------------------------------------------------------------------|-------------------------------------------------------------------------------------|----|--|
|                             | Answer: Loss of taxes<br>for the State                           | EU28                                                                                | SI |  |
| TOTAL                       |                                                                  | 43                                                                                  | 43 |  |
| 28                          | Gender                                                           |                                                                                     |    |  |
| Male                        |                                                                  | 45                                                                                  | 48 |  |
| Female                      |                                                                  | 41                                                                                  | 39 |  |
| 16 Age                      |                                                                  |                                                                                     |    |  |
| 15                          | -24                                                              | 35                                                                                  | 27 |  |
| 25                          | -39                                                              | 41                                                                                  | 44 |  |
| 40                          | -54                                                              | 46                                                                                  | 48 |  |
| 55                          | +                                                                | 44                                                                                  | 45 |  |
| <b>*</b>                    | Education (End of)                                               |                                                                                     |    |  |
| 15                          | -                                                                | 40                                                                                  | 37 |  |
| 16                          | -19                                                              | 45                                                                                  | 46 |  |
| 20                          | +                                                                | 44                                                                                  | 46 |  |
| Sti                         | ll studying                                                      | 37                                                                                  | 31 |  |
| Socio-demographic breakdown |                                                                  |                                                                                     |    |  |

| From your point of view, what are the main problems of the black market in cigarettes? (MAX. 2 ANSWERS) (%) |                                        |      |        |
|-------------------------------------------------------------------------------------------------------------|----------------------------------------|------|--------|
| ,                                                                                                           | Answer: Revenue for<br>organised crime | EU28 | SI     |
| TAL                                                                                                         |                                        | 35   | 27     |
| Gend                                                                                                        | ender                                  |      |        |
| Male                                                                                                        |                                        | 37   | 31     |
| Female                                                                                                      |                                        | 33   | 24     |
| Age                                                                                                         | je                                     |      |        |
| -24                                                                                                         |                                        | 30   | 26     |
| -39                                                                                                         |                                        | 35   | 28     |
| -54                                                                                                         |                                        | 36   | 26     |
| +                                                                                                           |                                        | 36   | 28     |
| Educ                                                                                                        | lucation (End of)                      |      |        |
| -                                                                                                           |                                        | 30   | 21     |
| -19                                                                                                         |                                        | 35   | 22     |
| +                                                                                                           |                                        | 40   | 38     |
| Still studying                                                                                              |                                        | 33   | 25     |
|                                                                                                             |                                        |      | akdown |