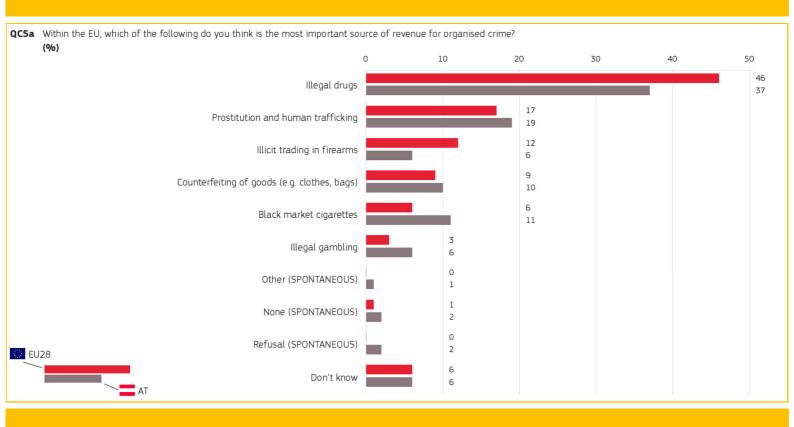

|  |  |
| 25-39                                                                               | 13   | 29 |  |  |  |
| 40-54                                                                               | 13   | 26 |  |  |  |
| 55+                                                                                 | 13   | 26 |  |  |  |
| Socio-demographic breakdown                                                         |      |    |  |  |  |

Base: respondents who have been offered black market cigarettes to buy or smoke \* Insufficient base: results should be interpreted with caution

#### 3. REASONS FOR SMOKING BLACK MARKET CIGARETTES









Special Eurobarometer 443

ILLICIT TOBACCO TRADE

AUSTRIA Published: July 2016

# 4. SINGLE MOST IMPORTANT SOURCE OF REVENUE FOR ORGANISED CRIME



### 5. TWO MOST IMPORTANT SOURCES OF REVENUE FOR ORGANISED CRIME







Special Eurobarometer 443

# ILLICIT TOBACCO TRADE

AUSTRIA Published: July 2016

# 6. MAIN CONCERNS REGARDING CIGARETTES IN THE BLACK MARKET



| <ul> <li>From your point of view, what are the main problems of the black market ir<br/>cigarettes? (MAX. 2 ANSWERS)</li> <li>(%)</li> </ul> |                        |    |  |  |
|----------------------------------------------------------------------------------------------------------------------------------------------|------------------------|----|--|--|
| Answer: Loss of taxes<br>for the State                                                                                                       | EU28                   | AT |  |  |
| TOTAL