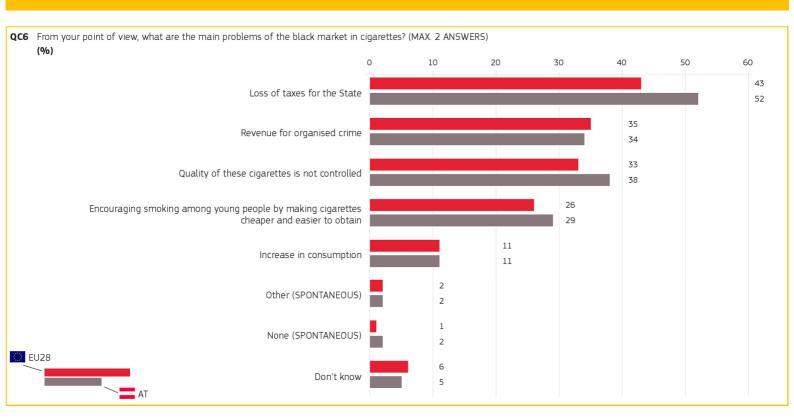

# 6. MAIN CONCERNS REGARDING CIGARETTES IN THE BLACK MARKET

| <ul> <li>From your point of view, what are the main problems of the black market ir<br/>cigarettes? (MAX. 2 ANSWERS)</li> <li>(%)</li> </ul> |                        |    |  |  |
|----------------------------------------------------------------------------------------------------------------------------------------------|------------------------|----|--|--|
| Answer: Loss of taxes<br>for the State                                                                                                       | EU28                   | AT |  |  |
| TOTAL                                                                                                                                        | 43                     | 52 |  |  |
| Gender                                                                                                                                       |                        |    |  |  |
| Male                                                                                                                                         | 45                     | 57 |  |  |
| Female                                                                                                                                       | 41                     | 47 |  |  |
| 16 Age                                                                                                                                       |                        |    |  |  |
| 15-24                                                                                                                                        | 35                     | 53 |  |  |
| 25-39                                                                                                                                        | 41                     | 52 |  |  |
| 40-54                                                                                                                                        | 46                     | 51 |  |  |
| 55+                                                                                                                                          | 44                     | 52 |  |  |
| Education (End of)                                                                                                                           |                        |    |  |  |
| 15-                                                                                                                                          | 40                     | 54 |  |  |
| 16-19                                                                                                                                        | 45                     | 50 |  |  |
| 20+                                                                                                                                          | 44                     | 55 |  |  |
| Still studying                                                                                                                               | 37                     | 50 |  |  |
| Socio                                                                                                                                        | -demographic breakdown |    |  |  |

| From your point of view, what are the main problems of the black market in cigarettes? (MAX. 2 ANSWERS) (%) |      |    |  |  |  |
|-------------------------------------------------------------------------------------------------------------|------|----|--|--|--|
| Answer: Revenue for<br>organised crime                                                                      | EU28 | AT |  |  |  |
| TOTAL                                                                                                       | 35   | 34 |  |  |  |
| Gender                                                                                                      |      |    |  |  |  |
| Male                                                                                                        | 37   | 37 |  |  |  |
| Female                                                                                                      | 33   | 30 |  |  |  |
| 16 Age                                                                                                      |      |    |  |  |  |
| 15-24                                                                                                       | 30   | 28 |  |  |  |
| 25-39                                                                                                       | 35   | 30 |  |  |  |
| 40-54                                                                                                       | 36   | 35 |  |  |  |
| 55+                                                                                                         | 36   | 37 |  |  |  |
| Education (End of)                                                                                          |      |    |  |  |  |
| 15-                                                                                                         | 30   | 39 |  |  |  |
| 16-19                                                                                                       | 35   | 36 |  |  |  |
| 20+                                                                                                         | 40   | 31 |  |  |  |
| Still studying                                                                                              | 33   | 23 |  |  |  |
| Socio-demographic breakdown                                                                                 |      |    |  |  |  |