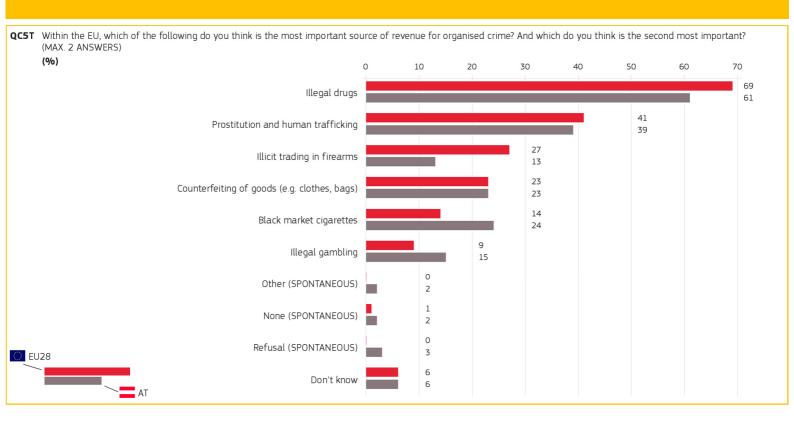

### 5. TWO MOST IMPORTANT SOURCES OF REVENUE FOR ORGANISED CRIME

Special Eurobarometer 443