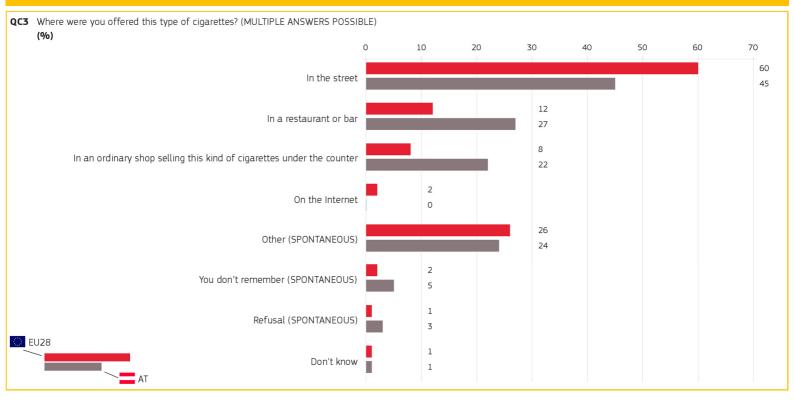

### 2. WHERE DO CONSUMERS GET THEIR BLACK MARKET CIGARETTES? (1/2)

Methodology: face-to-face

Special Eurobarometer 443

# 2. WHERE DO CONSUMERS GET THEIR BLACK MARKET CIGARETTES? (2/2)

| QC3                         | Where were you offered this type of cigarettes? (MULTIPLE ANSWERS POSSIBLE) (%) |      |    |  |  |
|-----------------------------|---------------------------------------------------------------------------------|------|----|--|--|
|                             | Answer: In the street                                                           | EU28 | AT |  |  |
| TO                          | TAL 60 45                                                                       |      | 45 |  |  |
| <b>Gender</b>               |                                                                                 |      |    |  |  |
| М                           | ale                                                                             | 62   | 44 |  |  |
| Fe                          | emale                                                                           | 57   | 45 |  |  |
| 16 Age                      |                                                                                 |      |    |  |  |
| 15                          | 5-24*                                                                           | 60   | 10 |  |  |
| 25                          | 5-39                                                                            | 60   | 42 |  |  |
| 40                          | )-54                                                                            | 60   | 48 |  |  |
| 55                          | 5+                                                                              | 59   | 50 |  |  |
| Socio-demographic breakdown |                                                                                 |      |    |  |  |
|                             |                                                                                 |      |    |  |  |

| QC3 Where were you offered this type of cigarettes? (MULTIPLE ANSWERS POSSIBLE) (%) |      |    |  |  |  |
|-------------------------------------------------------------------------------------|------|----|--|--|--|
| Answer: In a restaurant or bar                                                      | EU28 | AT |  |  |  |
| TOTAL                                                                               | 12   | 27 |  |  |  |
| <b>Gender</b>                                                                       |      |    |  |  |  |
| Male                                                                                | 13   | 27 |  |  |  |
| Female                                                                              | 12   | 27 |  |  |  |
| 16 Age                                                                              |      |    |  |  |  |
| 15-24*                                                                              | 10   | 21 |  |  |  |
| 25-39                                                                               | 13   | 29 |  |  |  |
| 40-54                                                                               | 13   | 26 |  |  |  |
| 55+                                                                                 | 13   | 26 |  |  |  |
| Socio-demographic breakdown                                                         |      |    |  |  |  |

Base: respondents who have been offered black market cigarettes to buy or smoke \* Insufficient base: results should be interpreted with caution