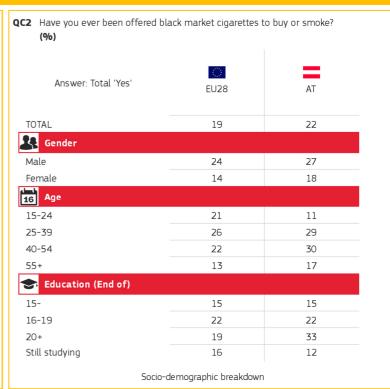

Special Eurobarometer 443

### ILLICIT TOBACCO TRADE

AUSTRIA Published: July 2016

#### 1. PENETRATION OF CIGARETTES IN THE BLACK MARKET





### 2. WHERE DO CONSUMERS GET THEIR BLACK MARKET CIGARETTES? (1/2)







Methodology: face-to-face

Special Eurobarometer 443

#### ILLICIT TOBACCO TRADE

**AUSTRIA** Published: July 2016

# 2. WHERE DO CONSUMERS GET THEIR BLACK MARKET CIGARETTES? (2/2)

| QC3                         | Where were you offered this type of cigarettes? (MULTIPLE ANSWERS POSSIBLE) (%) |      |    |  |  |
|-----------------------------|---------------------------------------------------------------------------------|------|----|--|--|
|                             | Answer: In the street                                                           | EU28 | AT |  |  |
| TO                          | TAL 60 45                                                                       |      | 45 |  |  |
| <b>Gender</b