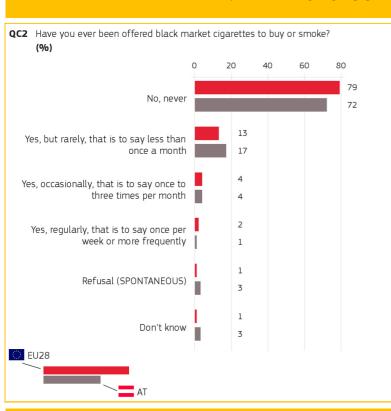

Special Eurobarometer 443

### ILLICIT TOBACCO TRADE

AUSTRIA Published: July 2016

#### 1. PENETRATION OF CIGARETTES IN THE BLACK MARKET





### 2. WHERE DO CONSUMERS GET THEIR BLACK MARKET CIGARETTES? (1/2)







Methodology: face-to-face

Special Eurobarometer 443

#### ILLICIT TOBACCO TRADE

**AUSTRIA** Published: July 2016

# 2. WHERE DO CONSUMERS GET THEIR BLACK MARKET CIGARETTES? (2/2)

| QC3                         | Where were you offered this type of cigarettes? (MULTIPLE ANSWERS POSSIBLE) (%) |      |    |  |  |
|-----------------------------|---------------------------------------------------------------------------------|------|----|--|--|
|                             | Answer: In the street                                                           | EU28 | AT |  |  |
| TO                          | TAL 60 45                                                                       |      | 45 |  |  |
| <b>Gender<