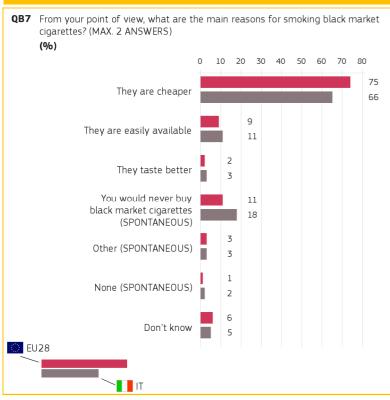

### 3. REASONS FOR SMOKING BLACK MARKET CIGARETTES

Base: respondents who have been offered black market cigarettes to buy or smoke

Methodology: face-to-face

Special Eurobarometer 482