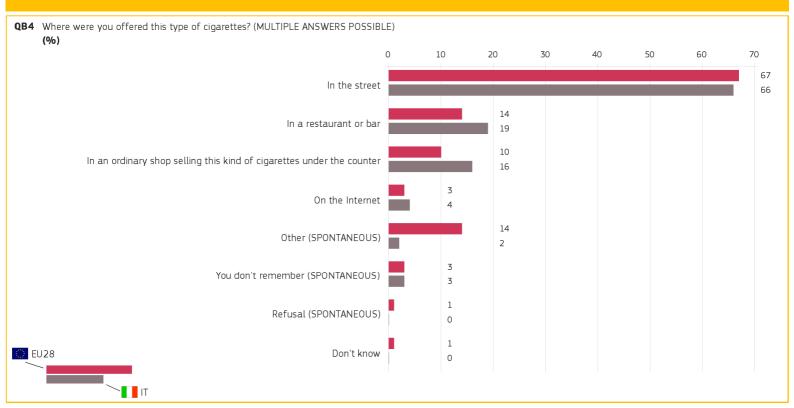

## 2. WHERE DO CONSUMERS GET THEIR BLACK MARKET CIGARETTES? (1/2)

Special Eurobarometer 482

## 2. WHERE DO CONSUMERS GET THEIR BLACK MARKET CIGARETTES? (2/2)

| QB4 Where were you offered this type of (MULTIPLE ANSWERS POSSIBLE) (%) | cigarettes? |     |  |
|-------------------------------------------------------------------------|-------------|-----|--|
| Answer: In the street                                                   | EU28        | IT  |  |
| TOTAL                                                                   | 67          | 66  |  |
| តំ •ុំ Gender                                                           |             |     |  |
| Man                                                                     | 67          | 68  |  |
| Woman                                                                   | 65          | 62  |  |
| Age                                                                     |             |     |  |
| 15-24                                                                   | 74          | 93  |  |
| 25-39                                                                   | 64          | 61  |  |
| 40-54                                                                   | 66          | 57  |  |
| 55+                                                                     | 66          | 69  |  |
| 🕏 Education (End of)                                                    |             |     |  |
| 15-                                                                     | 66          | 66  |  |
| 16-19                                                                   | 64          | 53  |  |
| 20+                                                                     | 69          | 80  |  |
| Still studying                                                          | 68          | 100 |  |
| Socio-demographic breakdown                                             |             |     |  |
| Base: respondents who have been offered                                 |             |     |  |

| QB4 Where were you offered this type of (MULTIPLE ANSWERS POSSIBLE) (%) | cigarettes? |    |
|-------------------------------------------------------------------------|-------------|----|
| Answer: In a restaurant or bar                                          | EU28        | ΙΤ |
| TOTAL                                                                   | 14          | 19 |
| <mark>ብዙ</mark> Gender                                                  |             |    |
| Man                                                                     | 16          | 22 |
| Woman                                                                   | 11          | 11 |
| 🛗 Age                                                                   |             |    |
| 15-24                                                                   | 16          | 25 |
| 25-39                                                                   | 12          | 14 |
| 40-54                                                                   | 15          | 19 |
| 55+                                                                     | 15          | 20 |
| 🕏 Education (End of)                                                    |             |    |
| 15-                                                                     | 18          | 30 |
| 16-19                                                                   | 13          | 16 |
| 20+                                                                     | 15          | 16 |
| Still studying                                                          | 12          | 15 |

Socio-demographic breakdown

Base: respondents who have been offered black market cigarettes to buy or smoke

black market cigarettes to buy or smoke