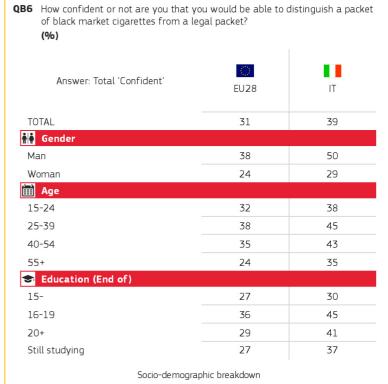

# 4. CONFIDENCE IN ABILITY TO DISTINGUISH A PACKET OF BLACK MARKET CIGARETTES FROM A LEGAL PACKET

Italy

Base: all respondents

Base: all respondents