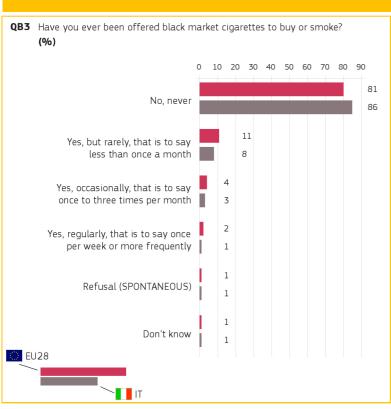

#### 1. PENETRATION OF CIGARETTES IN THE BLACK MARKET

Base: all respondents Base: all respondents