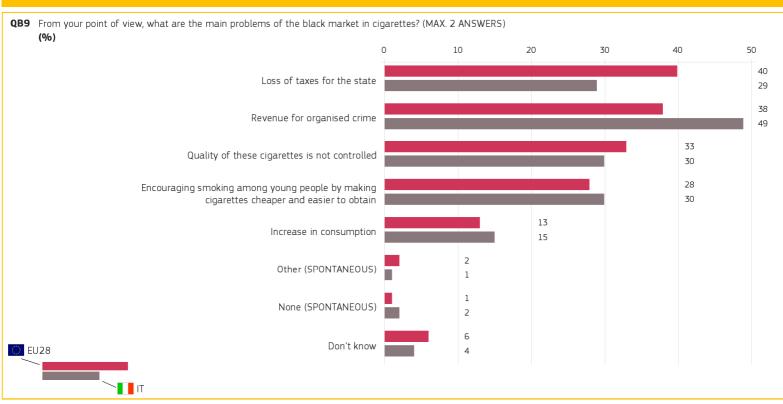

## 6. MAIN CONCERNS REGARDING CIGARETTES IN THE BLACK MARKET

Italy

Base: all respondents

| QB9 From your point of view, what are the main problems of the black market in cigarettes? (MAX. 2 ANSWERS)  (%) |      |    |  |  |
|------------------------------------------------------------------------------------------------------------------|------|----|--|--|
| Answer: Loss of taxes for the state                                                                              | EU28 | IT |  |  |
| TOTAL                                                                                                            | 40   | 29 |  |  |
| 👬 Gender                                                                                                         |      |    |  |  |
| Man                                                                                                              | 44   | 30 |  |  |
| Woman                                                                                                            | 37   | 29 |  |  |
| Age                                                                                                              |      |    |  |  |
| 15-24                                                                                                            | 29   | 24 |  |  |
| 25-39                                                                                                            | 41   | 36 |  |  |
| 40-54                                                                                                            | 43   | 26 |  |  |
| 55+                                                                                                              | 42   | 29 |  |  |
| stucation (End of)                                                                                               |      |    |  |  |
| 15-                                                                                                              | 41   | 29 |  |  |
| 16-19                                                                                                            | 42   | 30 |  |  |
| 20+                                                                                                              | 42   | 30 |  |  |
| Still studying                                                                                                   | 28   | 29 |  |  |
| Socio-demographic breakdown                                                                                      |      |    |  |  |

| QB9 From your point of view, what are the cigarettes? (MAX. 2 ANSWERS) (%)                             | e main problems of | the black market in |  |  |
|--------------------------------------------------------------------------------------------------------|--------------------|---------------------|--|--|
| Answer: Encouraging smoking<br>among young people by making<br>cigarettes cheaper and easier to obtain | EU28               | IT                  |  |  |
| TOTAL                                                                                                  | 28                 | 30                  |  |  |
| កំ\•ុំ Gender                                                                                          |                    |                     |  |  |
| Man                                                                                                    | 27                 | 29                  |  |  |
| Woman                                                                                                  | 30                 | 31                  |  |  |
| 🛗 Age                                                                                                  |                    |                     |  |  |
| 15-24                                                                                                  | 34                 | 28                  |  |  |
| 25-39                                                                                                  | 27                 | 25                  |  |  |
| 40-54                                                                                                  | 27                 | 32                  |  |  |
| 55+                                                                                                    | 28                 | 32                  |  |  |
| Education (End of)                                                                                     |                    |                     |  |  |
| 15-                                                                                                    | 29                 | 31                  |  |  |
| 16-19                                                                                                  | 27                 | 29                  |  |  |
| 20+                                                                                                    | 28                 | 33                  |  |  |
| Still studying                                                                                         | 35                 | 26                  |  |  |
| Socio-demographic breakdown                                                                            |                    |                     |  |  |