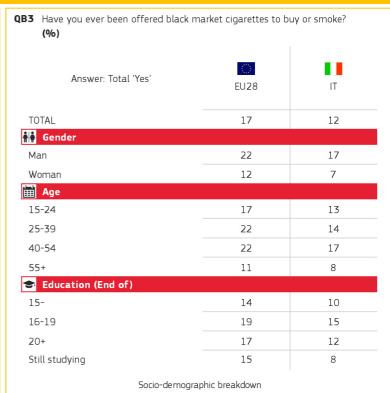

#### 1. PENETRATION OF CIGARETTES IN THE BLACK MARKET

Base: all respondents Base: all respondents