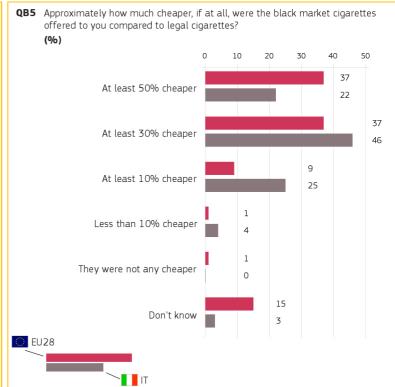

## 2. WHERE DO CONSUMERS GET THEIR BLACK MARKET CIGARETTES? (1/2)

Special Eurobarometer 482

## Public perception of illicit tobacco trade

December 2018

Methodology: face-to-face Italy

## 2. WHERE DO CONSUMERS GET THEIR BLACK MARKET CIGARETTES? (2/2)

| QB4 Where were you offered this type of (MULTIPLE ANSWERS POSSIBLE) (%) | cigarettes? |     |  |
|-------------------------------------------------------------------------|-------------|-----|--|
| Answer: In the street                                                   | EU28        | IT  |  |
| TOTAL                                                                   | 67          | 66  |  |
| តំ •ុំ Gender                                                           |             |     |  |
| Man                                                                     | 67          | 68  |  |
| Woman                                                                   | 65          | 62  |  |
| Age                                                                     |             |     |  |
| 15-24                                                                   | 74          | 93  |  |
| 25-39                                                                   | 64          | 61  |  |
| 40-54                                                                   | 66          | 57  |  |
| 55+                                                                     | 66          | 69  |  |
| 🕏 Education (End of)                                                    |             |     |  |
| 15-                                                                     | 66          | 66  |  |
| 16-19                                                                   | 64          | 53  |  |
| 20+                                                                     | 69          | 80  |  |
| Still studying                                                          | 68          | 100 |  |
| Socio-demographic breakdown                                             |             |     |  |
| Base: respondents who have been offered                                 |             |     |  |