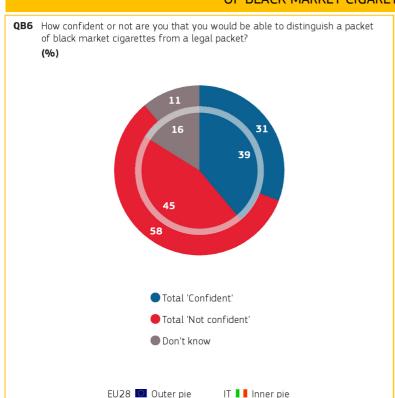

# 4. CONFIDENCE IN ABILITY TO DISTINGUISH A PACKET OF BLACK MARKET CIGARETTES FROM A LEGAL PACKET

Italy

Base: all respondents

Base: all respondents