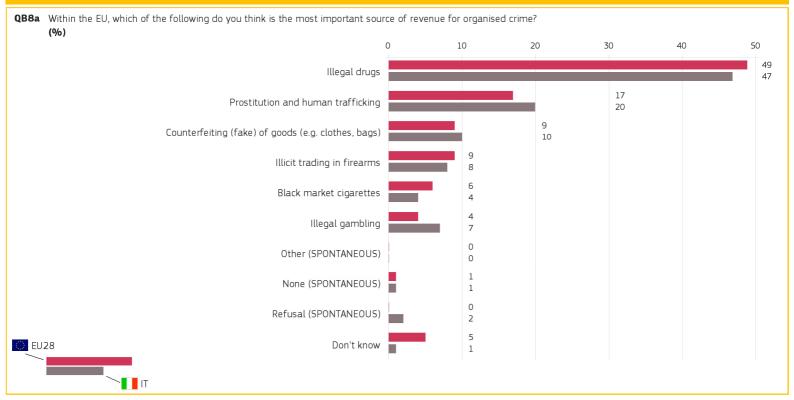

#### 5. SINGLE MOST IMPORTANT SOURCE OF REVENUE FOR ORGANISED CRIME

Methodology: face-to-face

Special Eurobarometer 482

# Public perception of illicit tobacco trade

December 2018