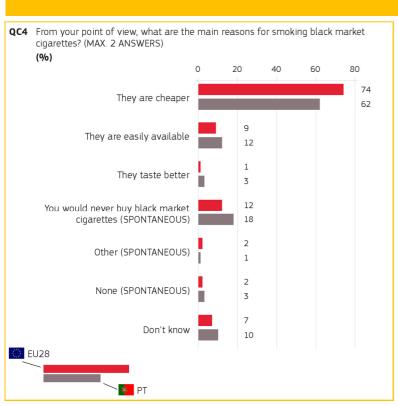

#### 3. REASONS FOR SMOKING BLACK MARKET CIGARETTES

Methodology: face-to-face

Special Eurobarometer 443

ILLICIT TOBACCO TRADE

PORTUGAL Published: July 2016