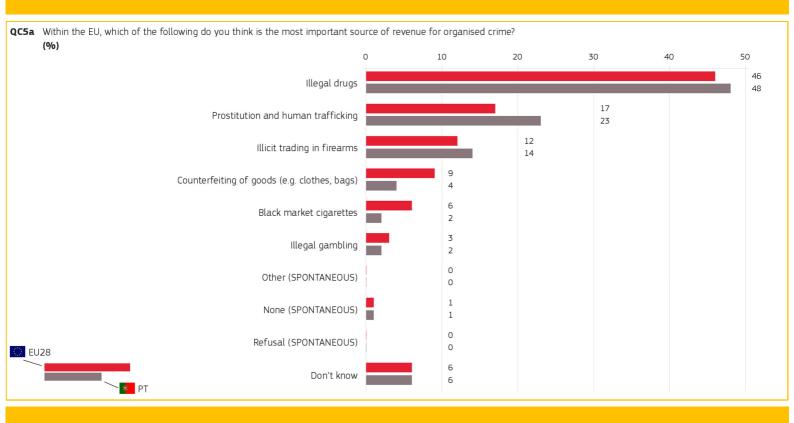

| 13   | 18             |  |  |
| 40-54 <sup>*</sup>                                                                  | 13   | 28             |  |  |
| 55+*                                                                                | 13   | 25             |  |  |
| Socio-demographic breakdown                                                         |      |                |  |  |

Base: respondents who have been offered black market cigarettes to buy or smoke
\* Insufficient base: results should be interpreted with caution

#### 3. REASONS FOR SMOKING BLACK MARKET CIGARETTES









Methodology: face-to-face

Special Eurobarometer 443

ILLICIT TOBACCO TRADE

PORTUGAL Published: July 2016

### 4. SINGLE MOST IMPORTANT SOURCE OF REVENUE FOR ORGANISED CRIME



### 5. TWO MOST IMPORTANT SOURCES OF REVENUE FOR ORGANISED CRIME







Methodology: face-to-face

Special Eurobarometer 443

## ILLICIT TOBACCO TRADE

**PORTUGAL** 

Published: July 2016

## 6. MAIN CONCERNS REGARDING CIGARETTES IN THE BLACK MARKET



| C6 From your point of view, what a cigarettes? (MAX. 2 ANSWERS) (%) | are the main problems | of the black market in |
|---------------------------------------------------------------------|-----------------------|------------------------|
| Answer: Loss of taxes<br>for the State                              | EU28                  | <b>₩</b><br>PT         |
| TOTAL                                                               | 43                    | 45                     |
| Gender Gender