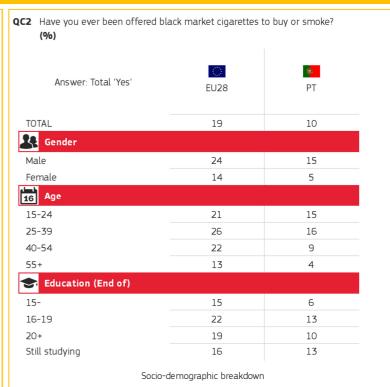

Methodology: face-to-face

Special Eurobarometer 443

ILLICIT TOBACCO TRADE

PORTUGAL

Published: July 2016

#### 1. PENETRATION OF CIGARETTES IN THE BLACK MARKET





# 2. WHERE DO CONSUMERS GET THEIR BLACK MARKET CIGARETTES? (1/2)







Special Eurobarometer 443

# ILLICIT TOBACCO TRADE

Methodology: face-to-face PORTUGAL

Published: July 2016

## 2. WHERE DO CONSUMERS GET THEIR BLACK MARKET CIGARETTES? (2/2)

| QC3 Where were you offered this type of cigarettes? (MULTIPLE ANSWERS POSSIBLE) (%) |      |    |  |  |
|-------------------------------------------------------------------------------------|------|----|--|--|
| Answer: In the street                                                               | EU28 | PT |  |  |
| TOTAL                                                                               | 60   | 55 |  |  |
| <b>Gender</b>                                                                       |      |    |  |  |
| Male