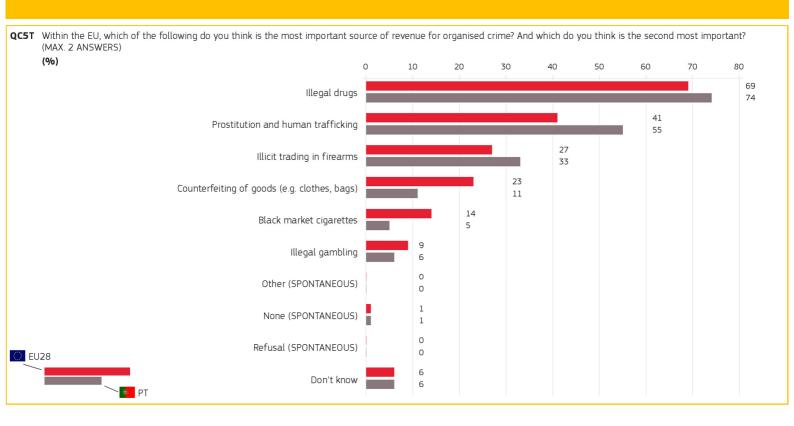

### 5. TWO MOST IMPORTANT SOURCES OF REVENUE FOR ORGANISED CRIME

Methodology: face-to-face

Special Eurobarometer 443