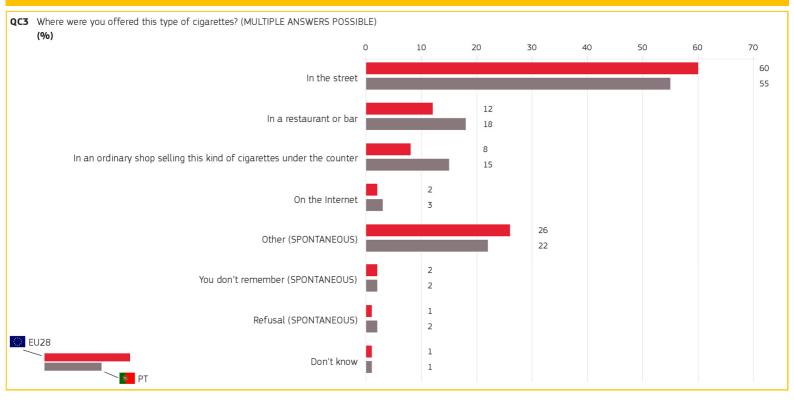

# 2. WHERE DO CONSUMERS GET THEIR BLACK MARKET CIGARETTES? (1/2)

Special Eurobarometer 443

## 2. WHERE DO CONSUMERS GET THEIR BLACK MARKET CIGARETTES? (2/2)

| QC3 Where were you offered this type of cigarettes? (MULTIPLE ANSWERS POSSIBLE) (%) |      |    |  |  |
|-------------------------------------------------------------------------------------|------|----|--|--|
| Answer: In the street                                                               | EU28 | PT |  |  |
| TOTAL                                                                               | 60   | 55 |  |  |
| <b>Gender</b>                                                                       |      |    |  |  |
| Male                                                                                | 62   | 57 |  |  |
| Female*                                                                             | 57   | 49 |  |  |
| 16 Age                                                                              |      |    |  |  |
| 15-24*                                                                              | 60   | 82 |  |  |
| 25-39 <sup>*</sup>                                                                  | 60   | 44 |  |  |
| 40-54*                                                                              | 60   | 60 |  |  |
| 55+*                                                                                | 59   | 39 |  |  |
| Socio-demographic breakdown                                                         |      |    |  |  |

| QC3 Where were you offered this type of cigarettes? (MULTIPLE ANSWERS POSSIBLE) (%) |      |                |  |  |
|-------------------------------------------------------------------------------------|------|----------------|--|--|
| Answer: In a restaurant or bar                                                      | EU28 | <b>9</b><br>PT |  |  |
| TOTAL                                                                               | 12   | 18             |  |  |
| <b>Sender</b> Gender                                                                |      |                |  |  |
| Male                                                                                | 13   | 17             |  |  |
| Female*                                                                             | 12   | 19             |  |  |
| 16 Age                                                                              |      |                |  |  |
| 15-24*                                                                              | 10   | 0              |  |  |
| 25-39 <sup>*</sup>                                                                  | 13   | 18             |  |  |
| 40-54 <sup>*</sup>                                                                  | 13   | 28             |  |  |
| 55+*                                                                                | 13   | 25             |  |  |
| Socio-demographic breakdown                                                         |      |                |  |  |

Base: respondents who have been offered black market cigarettes to buy or smoke
\* Insufficient base: results should be interpreted with caution