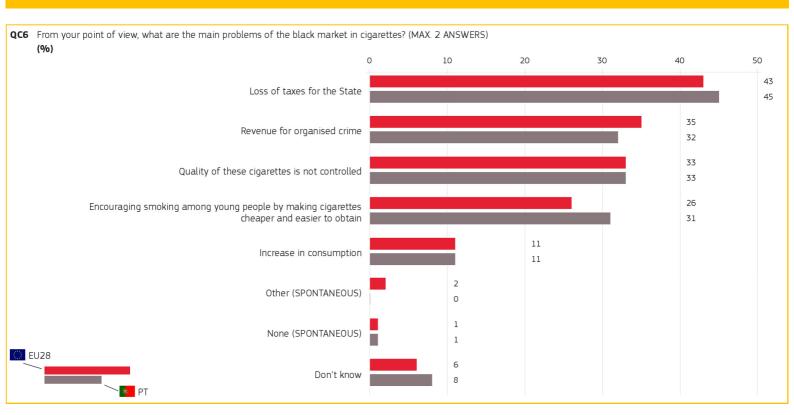

## 6. MAIN CONCERNS REGARDING CIGARETTES IN THE BLACK MARKET

| C6 From your point of view, what a cigarettes? (MAX. 2 ANSWERS) (%) | are the main problems | of the black market in |
|---------------------------------------------------------------------|-----------------------|------------------------|
| Answer: Loss of taxes<br>for the State                              | EU28                  | <b>₩</b><br>PT         |
| TOTAL                                                               | 43                    | 45                     |
| Gender Gender                                                       |                       |                        |
| Male                                                                | 45                    | 46                     |
| Female                                                              | 41                    | 44                     |
| 16 Age                                                              |                       |                        |
| 15-24                                                               | 35                    | 40                     |
| 25-39                                                               | 41                    | 47                     |
| 40-54                                                               | 46                    | 44                     |
| 55+                                                                 | 44                    | 45                     |
| <b>S</b> Education (End of)                                         |                       |                        |
| 15-                                                                 | 40                    | 41                     |
| 16-19                                                               | 45                    | 46                     |
| 20+                                                                 | 44                    | 51                     |
| Still studying                                                      | 37                    | 40                     |
| Socio-d                                                             | lemographic breakdown |                        |

| QC6 From your point of view, what are the main problems of the black market in cigarettes? (MAX. 2 ANSWERS) (%) |                      |                |  |  |
|-----------------------------------------------------------------------------------------------------------------|----------------------|----------------|--|--|
| Answer: Revenue for<br>organised crime                                                                          | EU28                 | <b>⊎</b><br>PT |  |  |
| TOTAL                                                                                                           | 35                   | 32             |  |  |
| Gender                                                                                                          |                      |                |  |  |
| Male                                                                                                            | 37                   | 32             |  |  |
| Female                                                                                                          | 33                   | 32             |  |  |
| 16 Age                                                                                                          |                      |                |  |  |
| 15-24                                                                                                           | 30                   | 30             |  |  |
| 25-39                                                                                                           | 35                   | 38             |  |  |
| 40-54                                                                                                           | 36                   | 31             |  |  |
| 55+                                                                                                             | 36                   | 29             |  |  |
| <b>Solution</b> (End of)                                                                                        |                      |                |  |  |
| 15-                                                                                                             | 30                   | 30             |  |  |
| 16-19                                                                                                           | 35                   | 36             |  |  |
| 20+                                                                                                             | 40                   | 34             |  |  |
| Still studying                                                                                                  | 33                   | 29             |  |  |
| Socio-de                                                                                                        | emographic breakdown |                |  |  |