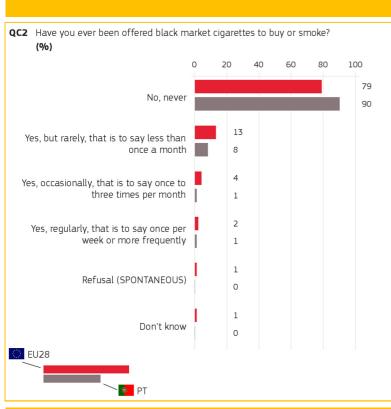

Methodology: face-to-face

Special Eurobarometer 443

ILLICIT TOBACCO TRADE

PORTUGAL

Published: July 2016

#### 1. PENETRATION OF CIGARETTES IN THE BLACK MARKET





# 2. WHERE DO CONSUMERS GET THEIR BLACK MARKET CIGARETTES? (1/2)







Special Eurobarometer 443

# ILLICIT TOBACCO TRADE

Methodology: face-to-face PORTUGAL

Published: July 2016

## 2. WHERE DO CONSUMERS GET THEIR BLACK MARKET CIGARETTES? (2/2)

| QC3 Where were you offered this type of cigarettes? (MULTIPLE ANSWERS POSSIBLE) (%) |      |    |  |  |
|-------------------------------------------------------------------------------------|------|----|--|--|
| Answer: In the street                                                               | EU28 | PT |  |  |
| TOTAL                                                                               | 60   | 55 |  |  |
| <b>Gender</b>                                                                       |      |    |  |  |
| Male