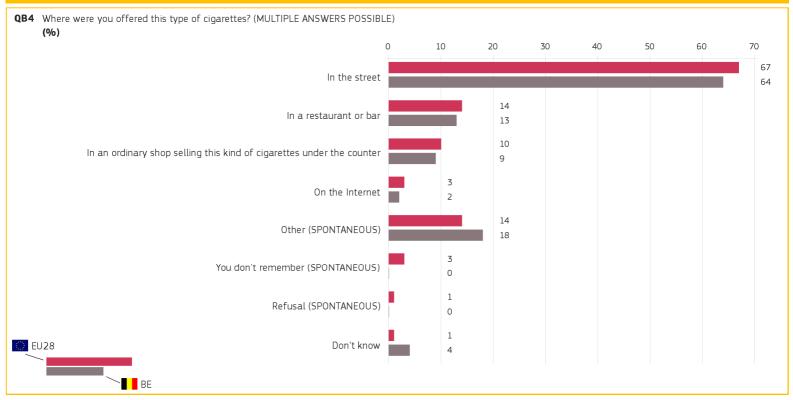

### 2. WHERE DO CONSUMERS GET THEIR BLACK MARKET CIGARETTES? (1/2)

Special Eurobarometer 482

## Public perception of illicit tobacco trade

December 2018

Methodology: face-to-face Belgium

## 2. WHERE DO CONSUMERS GET THEIR BLACK MARKET CIGARETTES? (2/2)

| QB4 Where were you offered this type of (MULTIPLE ANSWERS POSSIBLE) (%) | cigarettes? |    |  |  |
|-------------------------------------------------------------------------|-------------|----|--|--|
| Answer: In the street                                                   | EU28        | BE |  |  |
| TOTAL                                                                   | 67          | 64 |  |  |
| តំ∳ Gender                                                              |             |    |  |  |
| Man                                                                     | 67          | 67 |  |  |
| Woman                                                                   | 65          | 59 |  |  |
| Age                                                                     |             |    |  |  |
| 15-24                                                                   | 74          | 86 |  |  |
| 25-39                                                                   | 64          | 70 |  |  |
| 40-54                                                                   | 66          | 60 |  |  |
| 55+                                                                     | 66          | 53 |  |  |
| <b>⇒</b> Education (End of)                                             |             |    |  |  |
| 15-                                                                     | 66          | 55 |  |  |
| 16-19                                                                   | 64          | 57 |  |  |
| 20+                                                                     | 69          | 66 |  |  |
| Still studying                                                          | 68          | 78 |  |  |
| Socio-demographic breakdown                                             |             |    |  |  |