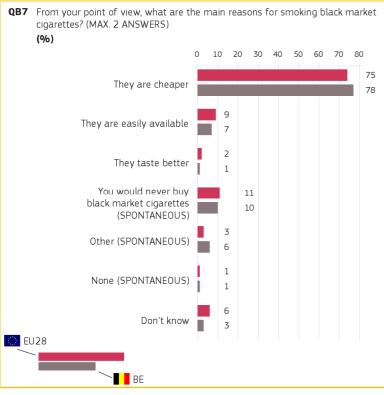

### 3. REASONS FOR SMOKING BLACK MARKET CIGARETTES

Base: respondents who have been offered black market cigarettes to buy or smoke

Methodology: face-to-face

Special Eurobarometer 482

December 2018