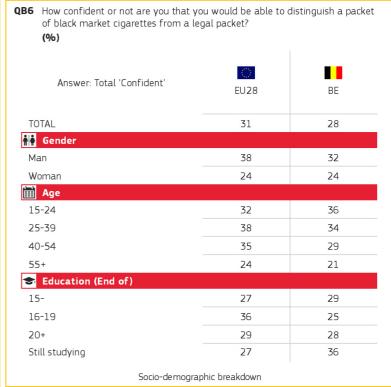

# 4. CONFIDENCE IN ABILITY TO DISTINGUISH A PACKET OF BLACK MARKET CIGARETTES FROM A LEGAL PACKET

Base: all respondents

Base: all respondents