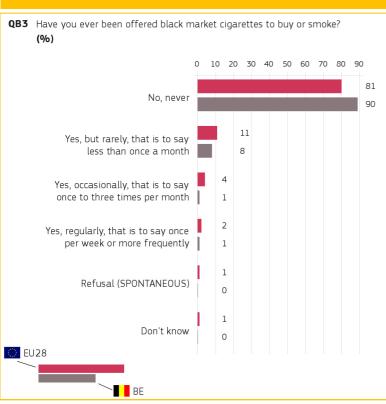

# 1. PENETRATION OF CIGARETTES IN THE BLACK MARKET

Base: all respondents

Base: all respondents