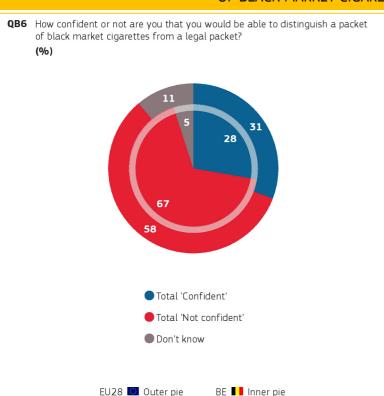

# 4. CONFIDENCE IN ABILITY TO DISTINGUISH A PACKET OF BLACK MARKET CIGARETTES FROM A LEGAL PACKET

Base: all respondents

Base: all respondents