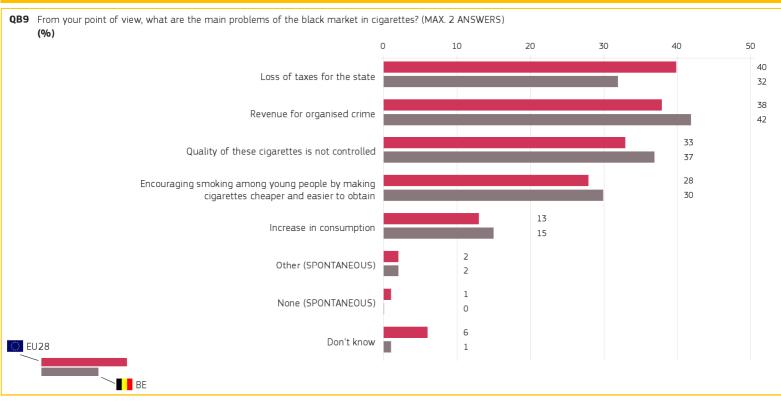

### 6. MAIN CONCERNS REGARDING CIGARETTES IN THE BLACK MARKET

Base: all respondents

| QB9 From your point of view, what are the main problems of the black market in cigarettes? (MAX. 2 ANSWERS)  (%) |      |                  |  |  |
|------------------------------------------------------------------------------------------------------------------|------|------------------|--|--|
| Answer: Loss of taxes for the state                                                                              | EU28 | <b>■</b> ■<br>BE |  |  |
| TOTAL                                                                                                            | 40   | 32               |  |  |
| 👬 Gender                                                                                                         |      |                  |  |  |
| Man                                                                                                              | 44   | 35               |  |  |
| Woman                                                                                                            | 37   | 29               |  |  |
| 🛗 Age                                                                                                            |      |                  |  |  |
| 15-24                                                                                                            | 29   | 25               |  |  |
| 25-39                                                                                                            | 41   | 30               |  |  |
| 40-54                                                                                                            | 43   | 30               |  |  |
| 55+                                                                                                              | 42   | 36               |  |  |
| stucation (End of)                                                                                               |      |                  |  |  |
| 15-                                                                                                              | 41   | 43               |  |  |
| 16-19                                                                                                            | 42   | 34               |  |  |
| 20+                                                                                                              | 42   | 29               |  |  |
| Still studying                                                                                                   | 28   | 25               |  |  |
| Socio-demographic breakdown                                                                                      |      |                  |  |  |

| QB9 From your point of view, what are the main problems of the black market in cigarettes? (MAX. 2 ANSWERS) (%) |      |                |  |  |
|-----------------------------------------------------------------------------------------------------------------|------|----------------|--|--|
| Answer: Encouraging smoking<br>among young people by making<br>cigarettes cheaper and easier to obtain          | EU28 | <b>■</b><br>BE |  |  |
| TOTAL                                                                                                           | 28   | 30             |  |  |
| <b>iii</b> Gender                                                                                               |      |                |  |  |
| Man                                                                                                             | 27   | 28             |  |  |
| Woman                                                                                                           | 30   | 32             |  |  |
| Age                                                                                                             |      |                |  |  |
| 15-24                                                                                                           | 34   | 29             |  |  |
| 25-39                                                                                                           | 27   | 30             |  |  |
| 40-54                                                                                                           | 27   | 28             |  |  |
| 55+                                                                                                             | 28   | 32             |  |  |
| ➡         Education (End of)                                                                                    |      |                |  |  |
| 15-                                                                                                             | 29   | 25             |  |  |
| 16-19                                                                                                           | 27   | 32             |  |  |
| 20+                                                                                                             | 28   | 28             |  |  |
| Still studying                                                                                                  | 35   | 34             |  |  |
| Socio-demographic breakdown                                                                                     |      |                |  |  |