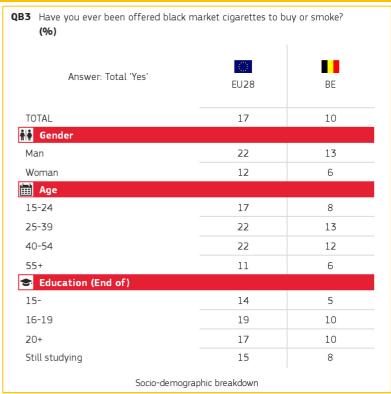

# 1. PENETRATION OF CIGARETTES IN THE BLACK MARKET

Base: all respondents

Base: all respondents