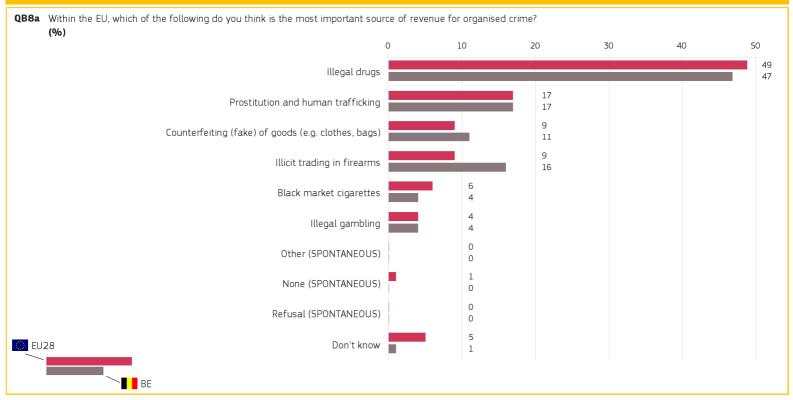

#### 5. SINGLE MOST IMPORTANT SOURCE OF REVENUE FOR ORGANISED CRIME

Special Eurobarometer 482