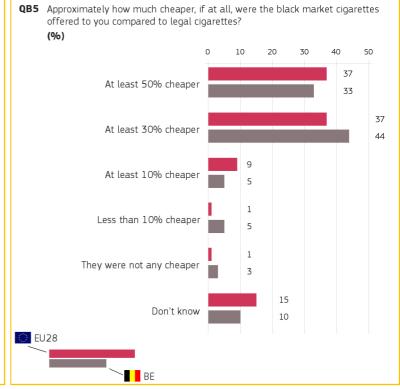

### 3. REASONS FOR SMOKING BLACK MARKET CIGARETTES

Base: respondents who have been offered black market cigarettes to buy or smoke

Methodology: face-to-face

Special Eurobarometer 482

December 2018