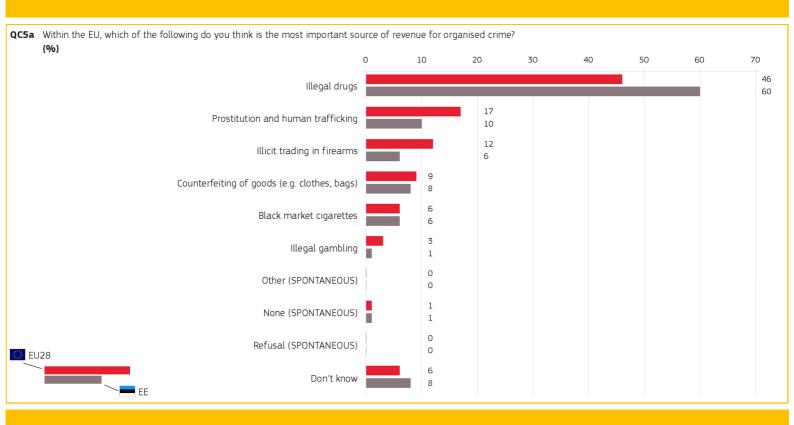

|  |  |
| 25-39                                                                               | 13   | 0  |  |  |  |
| 40-54                                                                               | 13   | 3  |  |  |  |
| 55+                                                                                 | 13   | 1  |  |  |  |
| Socio-demographic breakdown                                                         |      |    |  |  |  |

Base: respondents who have been offered black market cigarettes to buy or smoke \* Insufficient base: results should be interpreted with caution

#### 3. REASONS FOR SMOKING BLACK MARKET CIGARETTES









Special Eurobarometer 443

ILLICIT TOBACCO TRADE

ESTONIA Published: July 2016

## 4. SINGLE MOST IMPORTANT SOURCE OF REVENUE FOR ORGANISED CRIME



### 5. TWO MOST IMPORTANT SOURCES OF REVENUE FOR ORGANISED CRIME







Methodology: face-to-face

Special Eurobarometer 443

#### ILLICIT TOBACCO TRADE

ESTONIA Published: July 2016

## 6. MAIN CONCERNS REGARDING CIGARETTES IN THE BLACK MARKET





| QC6 From your point of view, what a cigarettes? (MAX. 2 ANSWERS) (%) |                      |    |  |  |
|----------------------------------------------------------------------|----------------------|----|--|--|
| Answer: Revenue for<br>organised crime                               | EU28                 | EE |  |  |
| TOTAL                                                                | 35                   | 32 |  |  |
| Gender                                                               |                      |    |  |  |
| Male