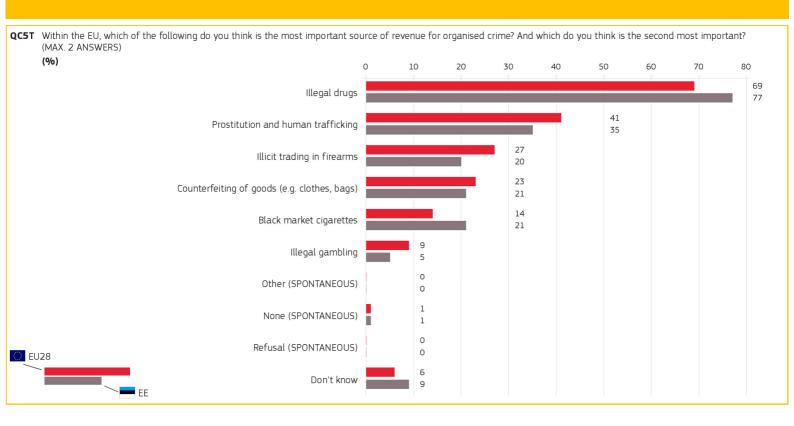

### 5. TWO MOST IMPORTANT SOURCES OF REVENUE FOR ORGANISED CRIME

Methodology: face-to-face

Special Eurobarometer 443