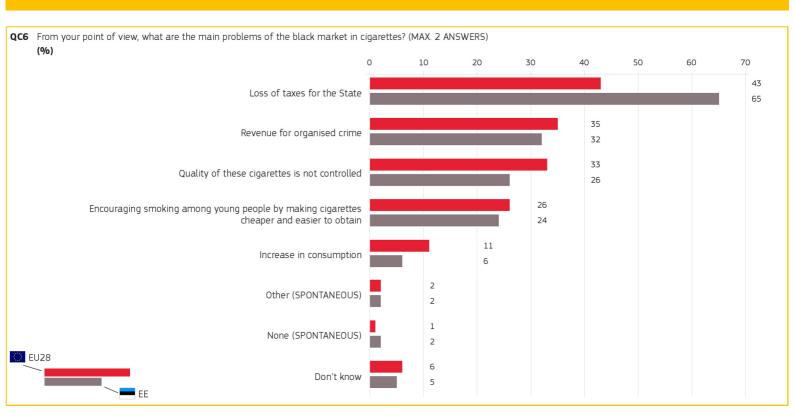

## 6. MAIN CONCERNS REGARDING CIGARETTES IN THE BLACK MARKET

| QC6 From your point of view, what a cigarettes? (MAX. 2 ANSWERS) (%) |                      |    |  |  |
|----------------------------------------------------------------------|----------------------|----|--|--|
| Answer: Revenue for<br>organised crime                               | EU28                 | EE |  |  |
| TOTAL                                                                | 35                   | 32 |  |  |
| Gender                                                               |                      |    |  |  |
| Male                                                                 | 37                   | 34 |  |  |
| Female                                                               | 33                   | 30 |  |  |
| 16 Age                                                               |                      |    |  |  |
| 15-24                                                                | 30                   | 25 |  |  |
| 25-39                                                                | 35                   | 39 |  |  |
| 40-54                                                                | 36                   | 34 |  |  |
| 55+                                                                  | 36                   | 28 |  |  |
| stucation (End of)                                                   |                      |    |  |  |
| 15-                                                                  | 30                   | 21 |  |  |
| 16-19                                                                | 35                   | 29 |  |  |
| 20+                                                                  | 40                   | 36 |  |  |
| Still studying                                                       | 33                   | 30 |  |  |
| Socio-de                                                             | emographic breakdown |    |  |  |