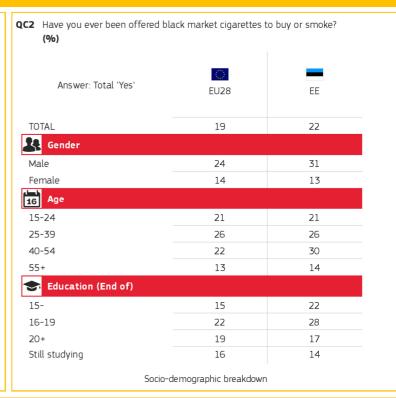

Methodology: face-to-face

Special Eurobarometer 443

### ILLICIT TOBACCO TRADE

ESTONIA Published: July 2016

#### 1. PENETRATION OF CIGARETTES IN THE BLACK MARKET





## 2. WHERE DO CONSUMERS GET THEIR BLACK MARKET CIGARETTES? (1/2)







Methodology: face-to-face

Special Eurobarometer 443

## ILLICIT TOBACCO TRADE

**ESTONIA** 

Published: July 2016

# 2. WHERE DO CONSUMERS GET THEIR BLACK MARKET CIGARETTES? (2/2)

| QC3                         | Where were you offered this type of cigarettes? (MULTIPLE ANSWERS POSSIBLE) (%) |      |                                |  |  |
|-----------------------------|---------------------------------------------------------------------------------|------|--------------------------------|--|--|
|                             | Answer: In the street                                                           | EU28 | EE                             |  |  |
| TC                          | DTAL