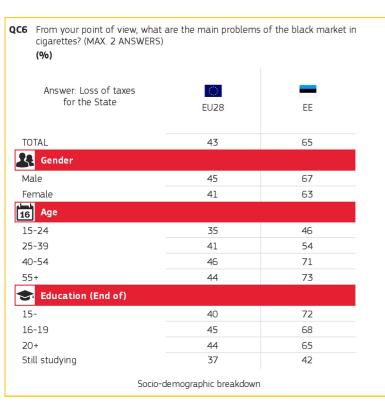

## 6. MAIN CONCERNS REGARDING CIGARETTES IN THE BLACK MARKET

| QC6 From your point of view, what a cigarettes? (MAX. 2 ANSWERS) (%) |                      |    |  |  |
|----------------------------------------------------------------------|----------------------|----|--|--|
| Answer: Revenue for<br>organised crime                               | EU28                 | EE |  |  |
| TOTAL                                                                | 35                   | 32 |  |  |
| Gender                                                               |                      |    |  |  |
| Male                                                                 | 37                   | 34 |  |  |
| Female                                                               | 33                   | 30 |  |  |
| 16 Age                                                               |                      |    |  |  |
| 15-24                                                                | 30                   | 25 |  |  |
| 25-39                                                                | 35                   | 39 |  |  |
| 40-54                                                                | 36                   | 34 |  |  |
| 55+                                                                  | 36                   | 28 |  |  |
| stucation (End of)                                                   |                      |    |  |  |
| 15-                                                                  | 30                   | 21 |  |  |
| 16-19                                                                | 35                   | 29 |  |  |
| 20+                                                                  | 40                   | 36 |  |  |
| Still studying                                                       | 33                   | 30 |  |  |
| Socio-de                                                             | emographic breakdown |    |  |  |