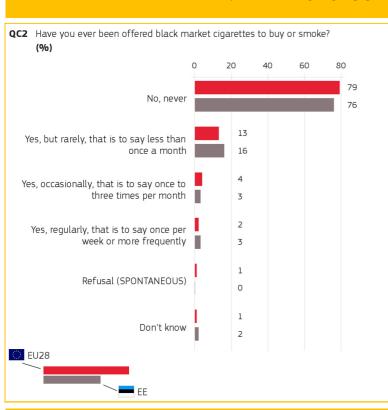

Methodology: face-to-face

Special Eurobarometer 443

### ILLICIT TOBACCO TRADE

ESTONIA Published: July 2016

#### 1. PENETRATION OF CIGARETTES IN THE BLACK MARKET





## 2. WHERE DO CONSUMERS GET THEIR BLACK MARKET CIGARETTES? (1/2)







Methodology: face-to-face

Special Eurobarometer 443

## ILLICIT TOBACCO TRADE

**ESTONIA** 

Published: July 2016

# 2. WHERE DO CONSUMERS GET THEIR BLACK MARKET CIGARETTES? (2/2)

| QC3                         | Where were you offered this type of cigarettes? (MULTIPLE ANSWERS POSSIBLE) (%) |      |                                |  |  |
|-----------------------------|---------------------------------------------------------------------------------|------|--------------------------------|--|--|
|                             | Answer: In the street                                                           | EU28 | EE                             |  |  |
| TC                          | DTAL