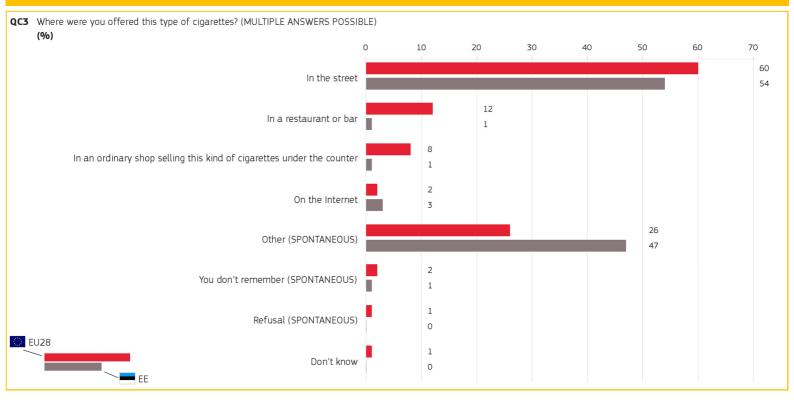

## 2. WHERE DO CONSUMERS GET THEIR BLACK MARKET CIGARETTES? (1/2)

Methodology: face-to-face

Special Eurobarometer 443

# 2. WHERE DO CONSUMERS GET THEIR BLACK MARKET CIGARETTES? (2/2)

| QC3                         | Where were you offered this type of cigarettes? (MULTIPLE ANSWERS POSSIBLE) (%) |      |                                |  |  |
|-----------------------------|---------------------------------------------------------------------------------|------|--------------------------------|--|--|
|                             | Answer: In the street                                                           | EU28 | EE                             |  |  |
| TC                          | DTAL                                                                            | 60   | 54                             |  |  |
| 3                           | Gender Gender                                                                   |      |                                |  |  |
| M                           | ale                                                                             | 62   | 55                             |  |  |
| Fe                          | emale                                                                           | 57   | 52                             |  |  |
| 16 Age                      |                                                                                 |      |                                |  |  |
| 15                          | 5-24*                                                                           | 60   | 30                             |  |  |
| 25                          | 5-39                                                                            | 60   | 54                             |  |  |
| 40                          | )-54                                                                            | 60   | 58                             |  |  |
| 55                          | 5+                                                                              | 59   | 60                             |  |  |
| Socio-demographic breakdown |                                                                                 |      |                                |  |  |
|                             |                                                                                 | Dage | v racpandants who have been of |  |  |

| QC3 Where were you offered this type of cigarettes? (MULTIPLE ANSWERS POSSIBLE) (%) |      |    |  |  |  |
|-------------------------------------------------------------------------------------|------|----|--|--|--|
| Answer: In a restaurant or bar                                                      | EU28 | EE |  |  |  |
| TOTAL                                                                               | 12   | 1  |  |  |  |
| Gender                                                                              |      |    |  |  |  |
| Male                                                                                | 13   | 2  |  |  |  |
| Female                                                                              | 12   | 0  |  |  |  |
| 16 Age                                                                              |      |    |  |  |  |
| 15-24*                                                                              | 10   | 0  |  |  |  |
| 25-39                                                                               | 13   | 0  |  |  |  |
| 40-54                                                                               | 13   | 3  |  |  |  |
| 55+                                                                                 | 13   | 1  |  |  |  |
| Socio-demographic breakdown                                                         |      |    |  |  |  |

Base: respondents who have been offered black market cigarettes to buy or smoke \* Insufficient base: results should be interpreted with caution