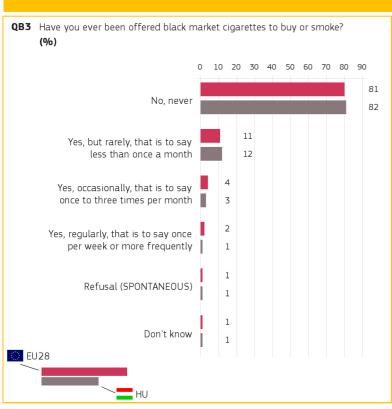

#### 1. PENETRATION OF CIGARETTES IN THE BLACK MARKET

Base: all respondents Base: all respondents