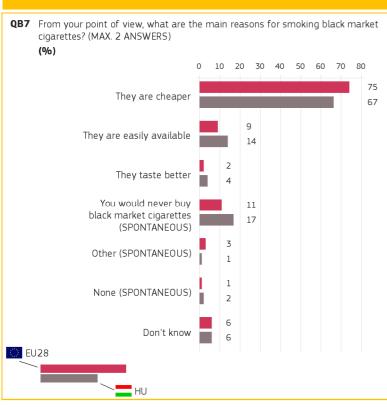

#### 3. REASONS FOR SMOKING BLACK MARKET CIGARETTES

Base: respondents who have been offered black market cigarettes to buy or smoke

Special Eurobarometer 482