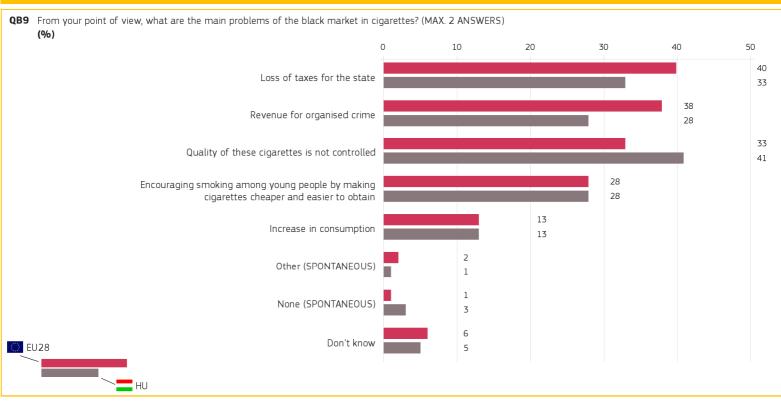

## 6. MAIN CONCERNS REGARDING CIGARETTES IN THE BLACK MARKET

Hungary

Base: all respondents

| QB9 From your point of view, what are the main problems of the black market in cigarettes? (MAX. 2 ANSWERS) (%) |                                |      |    |  |
|-----------------------------------------------------------------------------------------------------------------|--------------------------------|------|----|--|
| Answe                                                                                                           | r: Loss of taxes for the state | EU28 | HU |  |
| TOTAL                                                                                                           |                                | 40   | 33 |  |
| 👬 Gend                                                                                                          | der                            |      |    |  |
| Man                                                                                                             |                                | 44   | 36 |  |
| Woman                                                                                                           |                                | 37   | 30 |  |
| ⊞ Age                                                                                                           |                                |      |    |  |
| 15-24                                                                                                           |                                | 29   | 29 |  |
| 25-39                                                                                                           |                                | 41   | 36 |  |
| 40-54                                                                                                           |                                | 43   | 30 |  |
| 55+                                                                                                             |                                | 42   | 34 |  |
| 🗢 Educ                                                                                                          | ation (End of)                 |      |    |  |
| 15-                                                                                                             |                                | 41   | 29 |  |
| 16-19                                                                                                           |                                | 42   | 33 |  |
| 20+                                                                                                             |                                | 42   | 39 |  |
| Still stud                                                                                                      | dying                          | 28   | 34 |  |
| Socio-demographic breakdown                                                                                     |                                |      |    |  |

| QB9 From your point of view, what are the main problems of the black market in cigarettes? (MAX. 2 ANSWERS) (%) |      |    |  |  |
|-----------------------------------------------------------------------------------------------------------------|------|----|--|--|
| Answer: Encouraging smoking<br>among young people by making<br>cigarettes cheaper and easier to obtain          | EU28 | HU |  |  |
| TOTAL                                                                                                           | 28   | 28 |  |  |
| <b>iii</b> Gender                                                                                               |      |    |  |  |
| Man                                                                                                             | 27   | 25 |  |  |
| Woman                                                                                                           | 30   | 30 |  |  |
| Age                                                                                                             |      |    |  |  |
| 15-24                                                                                                           | 34   | 31 |  |  |
| 25-39                                                                                                           | 27   | 23 |  |  |
| 40-54                                                                                                           | 27   | 27 |  |  |
| 55+                                                                                                             | 28   | 30 |  |  |
| ➡         Education (End of)                                                                                    |      |    |  |  |
| 15-                                                                                                             | 29   | 28 |  |  |
| 16-19                                                                                                           | 27   | 28 |  |  |
| 20+                                                                                                             | 28   | 29 |  |  |
| Still studying                                                                                                  | 35   | 17 |  |  |
| Socio-demographic breakdown                                                                                     |      |    |  |  |