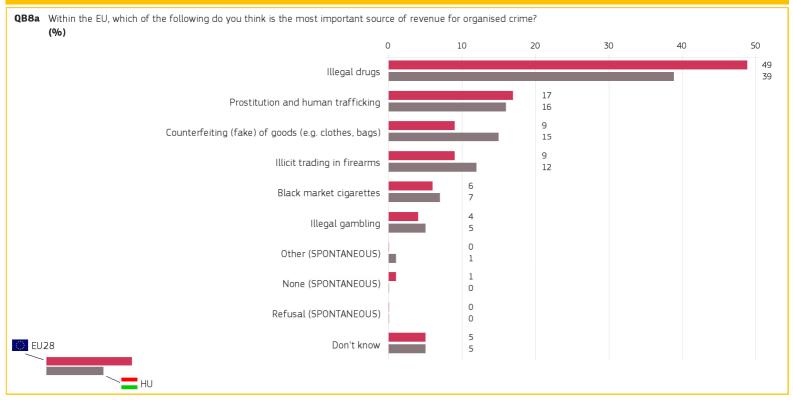

#### 5. SINGLE MOST IMPORTANT SOURCE OF REVENUE FOR ORGANISED CRIME

Special Eurobarometer 482