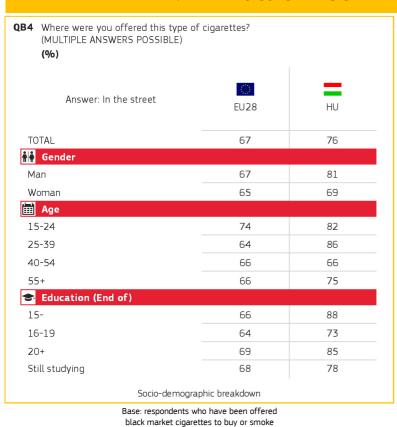

#### 2. WHERE DO CONSUMERS GET THEIR BLACK MARKET CIGARETTES? (2/2)

| Where were you offered this type of (MULTIPLE ANSWERS POSSIBLE)  (%) |                |    |  |
|----------------------------------------------------------------------|----------------|----|--|
| Answer: In a restaurant or bar                                       | EU28           | HU |  |
| TOTAL                                                                | 14             | 8  |  |
| <b>åå</b> Gender                                                     |                |    |  |
| Man                                                                  | 16             | 11 |  |
| Woman                                                                | 11             | 2  |  |
| ⊞ Age                                                                |                |    |  |
| 15-24                                                                | 16             | 0  |  |
| 25-39                                                                | 12             | 9  |  |
| 40-54                                                                | 15             | 8  |  |
| 55+                                                                  | 15             | 9  |  |
| Education (End of)                                                   |                |    |  |
| 15-                                                                  | 18             | 0  |  |
| 16-19                                                                | 13             | 9  |  |
| 20+                                                                  | 15             | 10 |  |
| Still studying                                                       | 12             | 0  |  |
| Socio-demogra                                                        | phic breakdown |    |  |

Base: respondents who have been offered black market cigarettes to buy or smoke