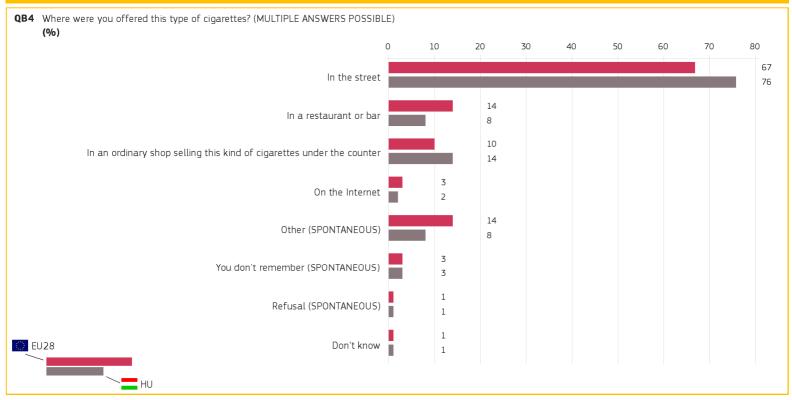

### 2. WHERE DO CONSUMERS GET THEIR BLACK MARKET CIGARETTES? (1/2)

Special Eurobarometer 482

# Public perception of illicit tobacco trade

Hungary December 2018