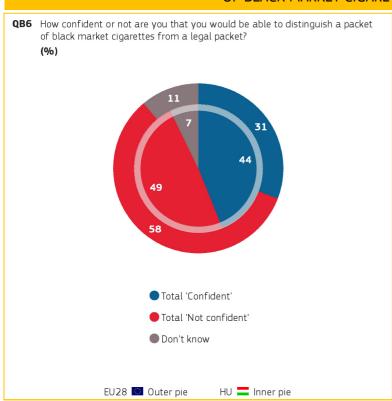

# 4. CONFIDENCE IN ABILITY TO DISTINGUISH A PACKET OF BLACK MARKET CIGARETTES FROM A LEGAL PACKET

Base: all respondents

Base: all respondents