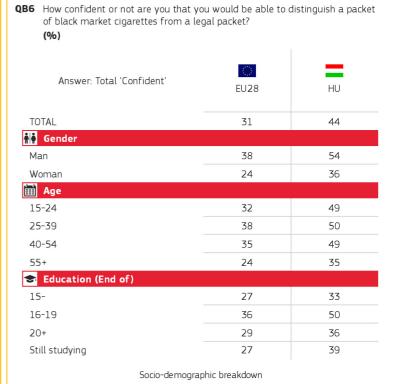

# 4. CONFIDENCE IN ABILITY TO DISTINGUISH A PACKET OF BLACK MARKET CIGARETTES FROM A LEGAL PACKET

Base: all respondents

Base: all respondents