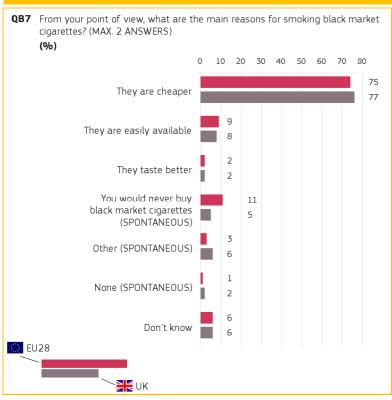

## 3. REASONS FOR SMOKING BLACK MARKET CIGARETTES

20+

Still studying

Base: respondents who have been offered black market cigarettes to buy or smoke

Special Eurobarometer 482