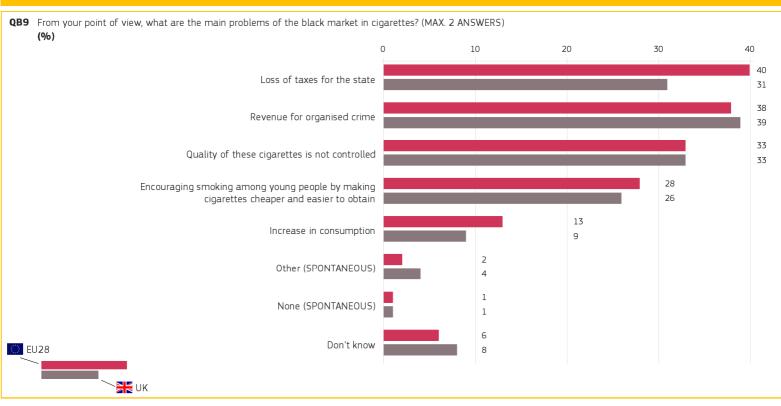

#### 6. MAIN CONCERNS REGARDING CIGARETTES IN THE BLACK MARKET

Base: all respondents

| QB9 From your point of view, what are the main problems of the black market in cigarettes? (MAX. 2 ANSWERS) (%) |      |    |  |  |
|-----------------------------------------------------------------------------------------------------------------|------|----|--|--|
| Answer: Loss of taxes for the state                                                                             | EU28 | UK |  |  |
| TOTAL                                                                                                           | 40   | 31 |  |  |
| 👬 Gender                                                                                                        |      |    |  |  |
| Man                                                                                                             | 44   | 37 |  |  |
| Woman                                                                                                           | 37   | 25 |  |  |
| Age                                                                                                             |      |    |  |  |
| 15-24                                                                                                           | 29   | 20 |  |  |
| 25-39                                                                                                           | 41   | 34 |  |  |
| 40-54                                                                                                           | 43   | 39 |  |  |
| 55+                                                                                                             | 42   | 28 |  |  |
| 🕏 Education (End of)                                                                                            |      |    |  |  |
| 15-                                                                                                             | 41   | 28 |  |  |
| 16-19                                                                                                           | 42   | 32 |  |  |
| 20+                                                                                                             | 42   | 33 |  |  |
| Still studying                                                                                                  | 28   | 25 |  |  |
| Socio-demographic breakdown                                                                                     |      |    |  |  |