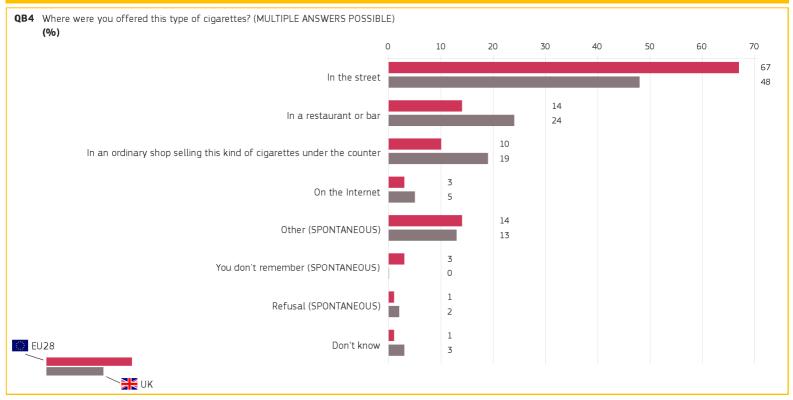

## 2. WHERE DO CONSUMERS GET THEIR BLACK MARKET CIGARETTES? (1/2)

Special Eurobarometer 482

December 2018

36

14

## 2. WHERE DO CONSUMERS GET THEIR BLACK MARKET CIGARETTES? (2/2)

| QB4 Where were you offered this type of cigarettes? (MULTIPLE ANSWERS POSSIBLE) (%) |      |    |  |  |
|-------------------------------------------------------------------------------------|------|----|--|--|
| Answer: In the street                                                               | EU28 | UK |  |  |
| TOTAL                                                                               | 67   | 48 |  |  |
| 👬 Gender                                                                            |      |    |  |  |
| Man                                                                                 | 67   | 46 |  |  |
| Woman                                                                               | 65   | 50 |  |  |
| Age                                                                                 |      |    |  |  |
| 15-24                                                                               | 74   | 60 |  |  |
| 25-39                                                                               | 64   | 48 |  |  |
| 40-54                                                                               | 66   | 55 |  |  |
| 55+                                                                                 | 66   | 28 |  |  |
| studention (End of)                                                                 |      |    |  |  |
| 15-                                                                                 | 66   | 51 |  |  |
| 16-19                                                                               | 64   | 48 |  |  |
| 20+                                                                                 | 69   | 37 |  |  |
| Still studying                                                                      | 68   | 58 |  |  |
| Socio-demographic breakdown                                                         |      |    |  |  |