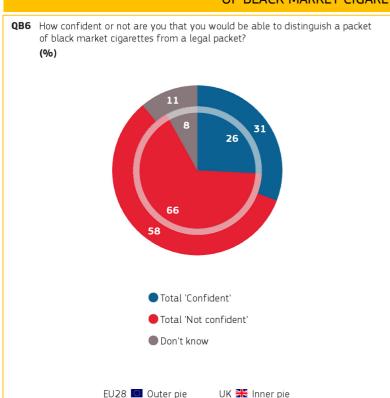

# 4. CONFIDENCE IN ABILITY TO DISTINGUISH A PACKET OF BLACK MARKET CIGARETTES FROM A LEGAL PACKET

Base: all respondents

5. SINGLE MOST IMPORTANT SOURCE OF REVENUE FOR ORGANISED CRIME

Special Eurobarometer 482