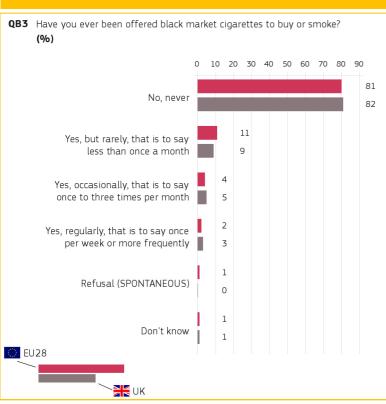

#### 1. PENETRATION OF CIGARETTES IN THE BLACK MARKET

Base: all respondents

Base: all respondents