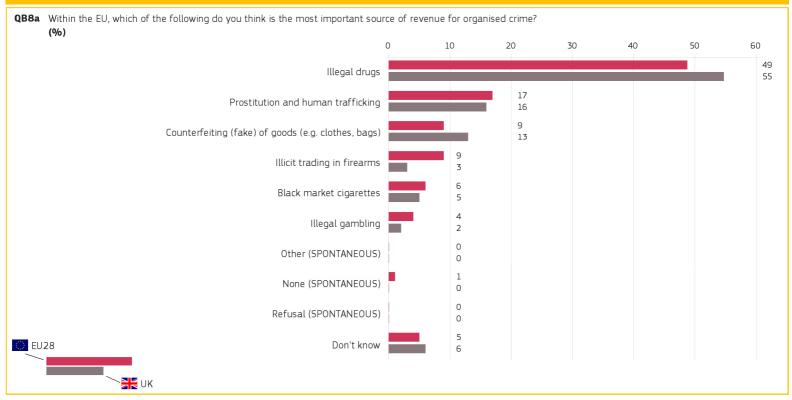

# 4. CONFIDENCE IN ABILITY TO DISTINGUISH A PACKET OF BLACK MARKET CIGARETTES FROM A LEGAL PACKET

Base: all respondents

5. SINGLE MOST IMPORTANT SOURCE OF REVENUE FOR ORGANISED CRIME

Special Eurobarometer 482